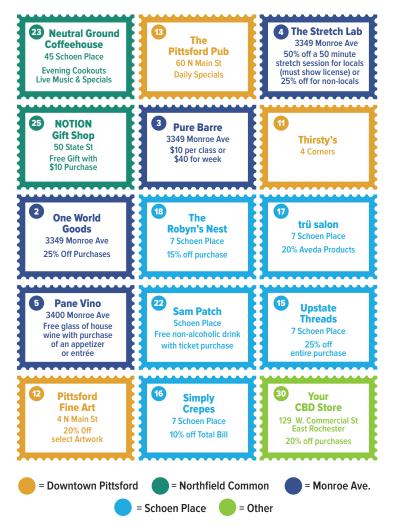

## **BE ENTERED IN OUR DRAWING** TO WIN ONE OF SEVERAL PRIZES!

Stop in and get your passport stamped from 6 or more of the featured Chamber Businesses now through May 21, 2023. Return your passport to any of the participating businesses and be entered in our drawing to win one of several prizes!

For more info, visit pittsfordchamber.org/passport

NAME: \_\_\_\_\_

PHONE: