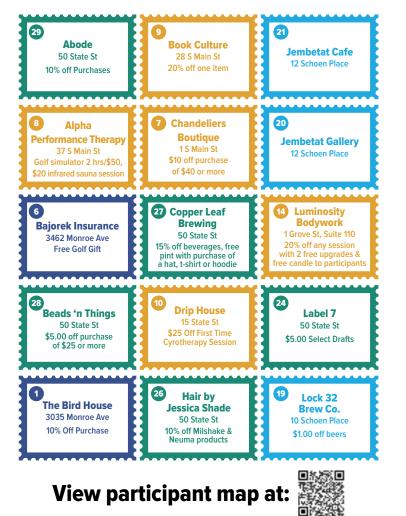

## **BE ENTERED IN OUR DRAWING** TO WIN ONE OF SEVERAL PRIZES!

Stop in and get your passport stamped from 6 or more of the featured Chamber Businesses now through May 21, 2023. Return your passport to any of the participating businesses and be entered in our drawing to win one of several prizes!

For more info, visit pittsfordchamber.org/passport

NAME: \_\_\_\_\_

PHONE:

## PRINTING BY ROTOLITE-ELLIOTT CORPORATION

One passport per person. Purchase necessary to obtain stamp. Completed cards can be returned at any participating location. Raffle prizes to be drawn via live FB week of May 28. Winners will be notified via supplied phone number.

WWW.PITTSFORDCHAMBER.ORG

PGA IN PITTSFORD PASSPORT

> Sample the best of Pittsford for a chance at prizes!

## VALID THROUGH MAY 21, 2023

WWW.TOWNOFPITTSFORD.ORG/PGA-PITTSFORD-2023 PGA IN PITTSFORD FAMILY NIGHT AND CONCERT IS WEDNESDAY, MAY 17!