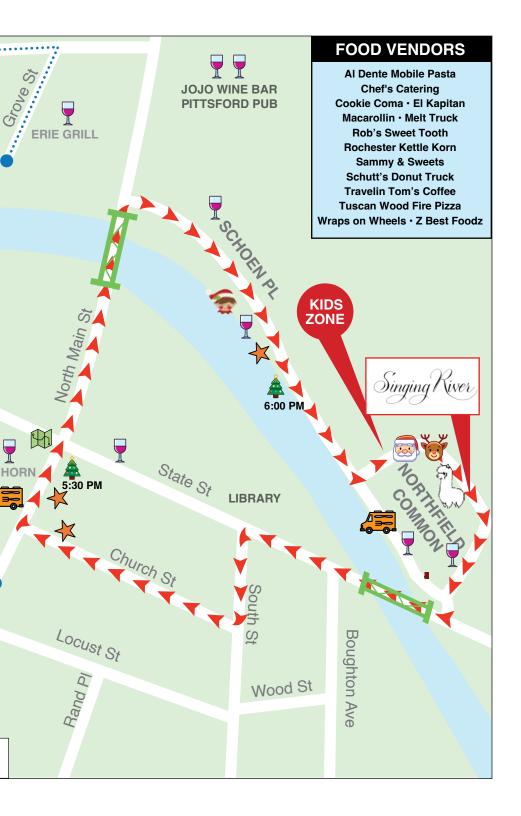

#### TREE LIGHTINGS

Main and State 5:30 p.m. Schoen Place Gazebo 6:00 p.m.

#### LIVE MUSIC by SINGING RIVER!

Northfield Common 5:00-8:00 p.m.

#### **KIDS ZONE**

Obstacle Course, Bounce House & Snowglobe Selfie Station

Northfield Common

#### **FOOD VENDORS**

Located on South Main Street & Northfield Common

#### SCHOEN PLACE

Cornhill Navigation ......Candy, Selling gift cards

Darling Esthetics ......Sweet treats

Lock 32......Candlelight Christmas Ale Special, Live Music from Beggars Will Ride,

Holiday movie

Purple Hill Top Properties .....Tree Lighting at 6:00 p.m.

Robyn's Nest ......Visit with Elsa & Anna. Storewide discounts

Simply Crepes......Crepe samples and hot chocolate

Towpath Bike ......Refreshments and snacks

Tru Salon .....25% off Aveda products, tea, cookies