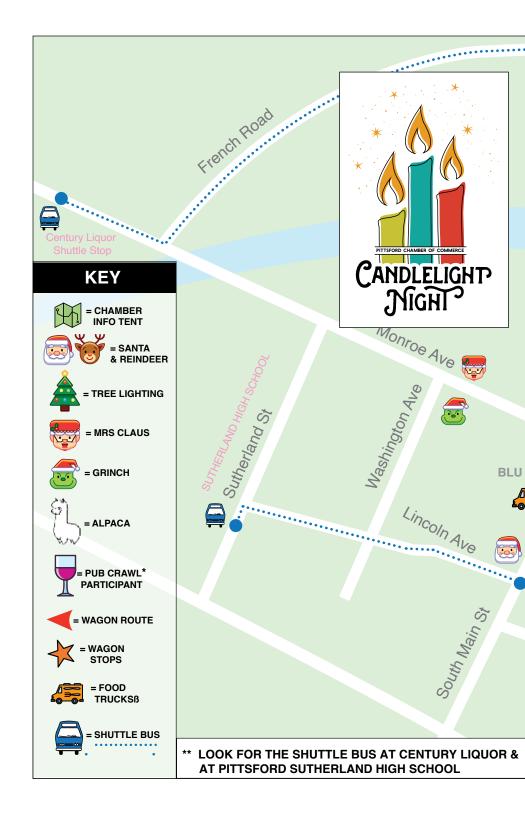

#### **CANDLELIGHT NIGHT • SCHEDULE OF EVENTS**

(Note: S. Main St. from 4 Corners to Church St. will be pedestrian traffic only)

#### TREE LIGHTINGS

Main and State 5:30 p.m. Schoen Place Gazebo 6:00 p.m.

#### **HORSE DRAWN CARRIAGE RIDES**

5:00 - 8:00 p.m.

Pick Up Stops @ South Main St. and Schoen Place Drop Off Points: Schoen Place and Church St.

#### SANTA CLAUS AND LIVE REINDEER

Northfield Common Parking Lot

#### MRS. CLAUS

The Little House Museum, 18 Monroe Ave.

#### **THE GRINCH**

Messner's Flooring, 19 Monroe Ave.

#### LIVE ALPACA

Northfield Common

#### **PUB CRAWL**

5:00 - 10:00 P.M.

BluHorn, Copper Leaf Brewery, Erie Grill, JoJo, Label, Lock 32, Pittsford Pub, and Thirsty's

#### **FOOD VENDORS**

Located on South Main Street & Northfield Common

## FREE SHUTTLE SERVICES

#### **TO CANDLELIGHT NIGHT**

#### SUTHERLAND SHUTTLE:

Starts at 5:00 p.m.

Pick Up: Sutherland High School

(High School Bus)

**Drop Off:** Lincoln Road & S Main Street

#### PITTSFORD PLAZA SHUTTLE:

Starts at 5:00 p.m.

Pick Up: Parking lot in front of

**Century Liquor** 

**Drop Off:** The back parking lot of

The DelMonte Inn

#### FROM CANDLELIGHT NIGHT

All pickups: At original drop-off location

Last bus departs at 7:45 p.m. No service after that time

Buses are not handicapped accessible. Please no dogs. Thank you.