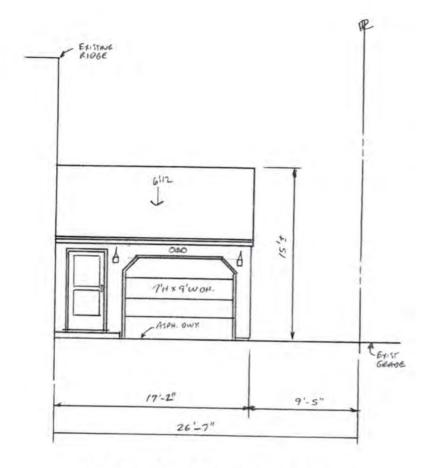

#### 155 West Brook Road - Tax ID 150.20-2-2

Applicant is requesting relief from Town Code Section 185-17 E. for the construction of a garage addition not meeting the minimum side setback and total side setback requirements. This property is zoned Residential Neighborhood (RN).