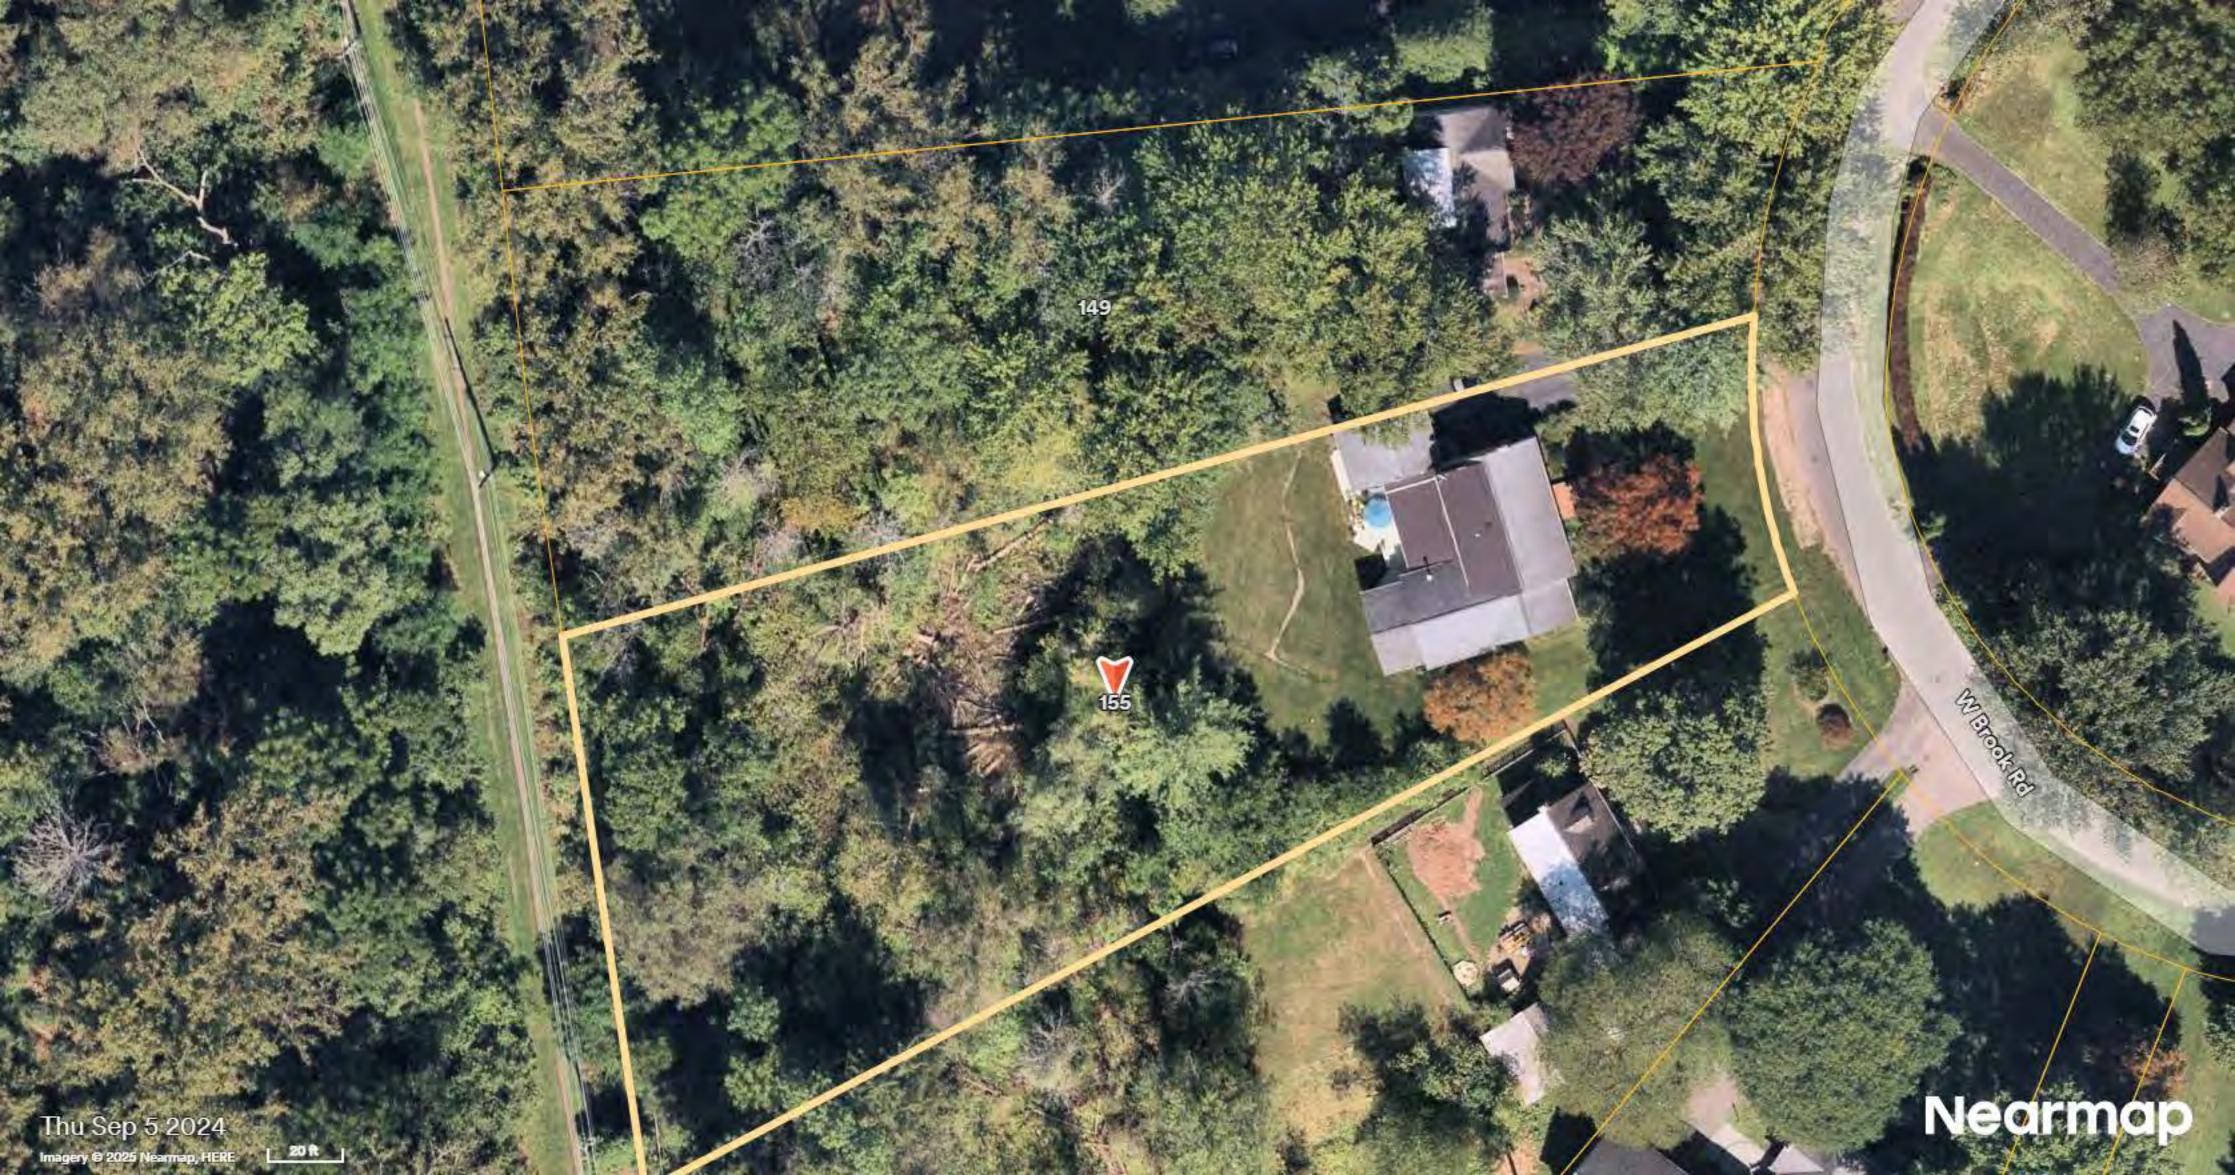

#### 155 West Brook Road - Tax ID 150.20-2-2

Applicant is requesting relief from Town Code Section 185-17 E. for the construction of a garage addition not meeting the minimum side setback and total side setback requirements. This property is zoned Residential Neighborhood (RN).