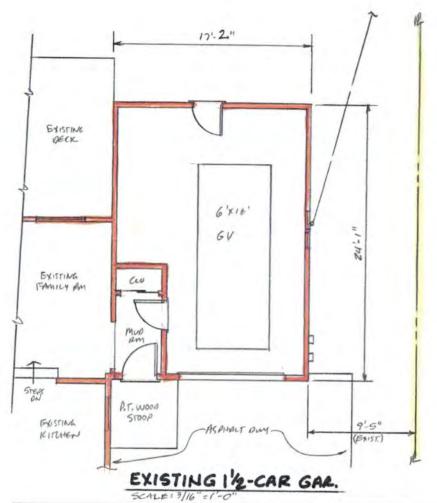

#### 155 West Brook Road - Tax ID 150.20-2-2

Applicant is requesting relief from Town Code Section 185-17 E. for the construction of a garage addition not meeting the minimum side setback and total side setback requirements. This property is zoned Residential Neighborhood (RN).