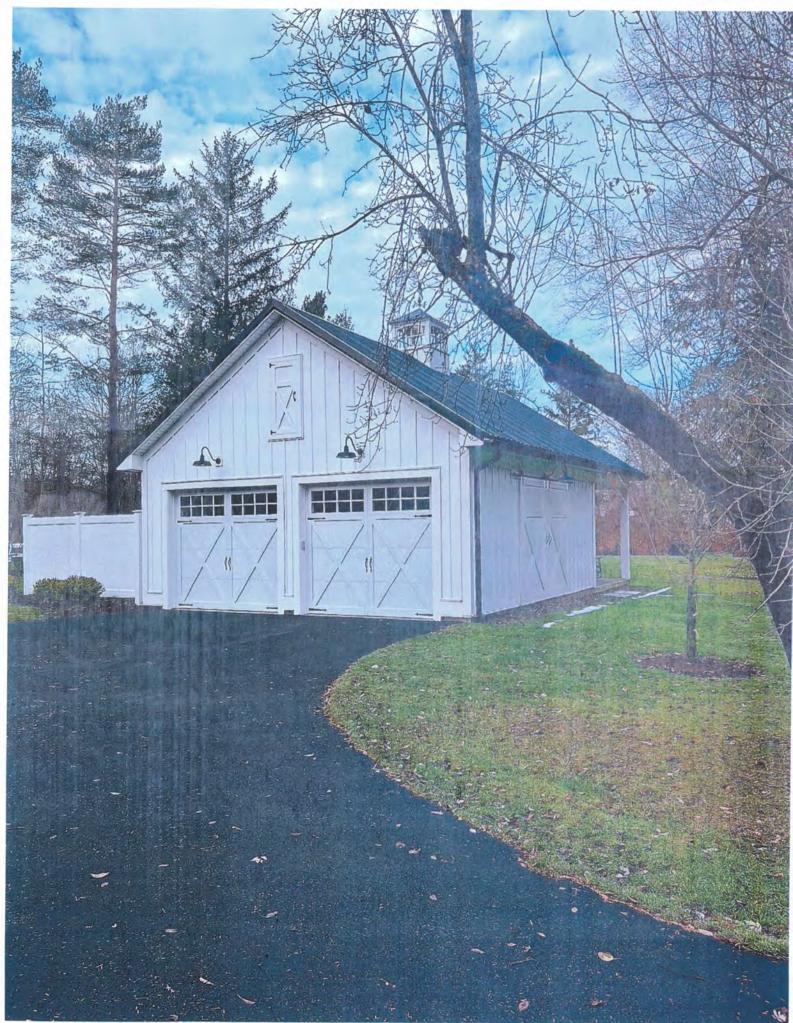

**Code Sections:** Applicant is requesting relief from Town Code Sections 185-113 B. (1) & (2) for an addition to the existing oversized and over-height detached garage/pool house. This property is zoned Residential Neighborhood (RN).

**Staff Notes:** The existing detached garage recieved a variance in 2020 to rebuild a 676 SF detached garage from the 1970s. The existing detached garage was approved for 864 SF and 24.8 FT in height. The applicant is now requesting a 485 FT addition 18 FT in height to the existing detached garage.