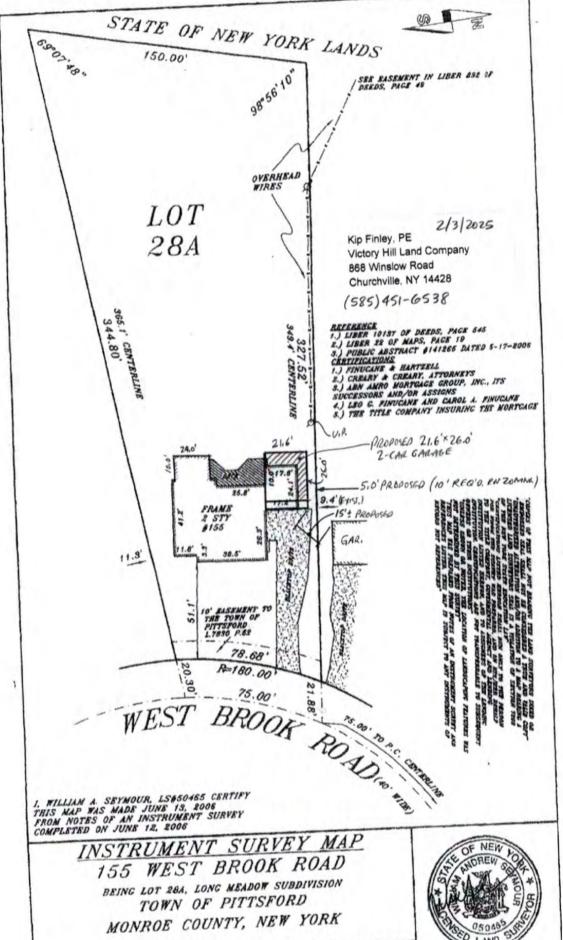

#### 155 West Brook Road - Tax ID 150.20-2-2

Applicant is requesting relief from Town Code Section 185-17 E. for the construction of a garage addition not meeting the minimum side setback and total side setback requirements. This property is zoned Residential Neighborhood (RN).