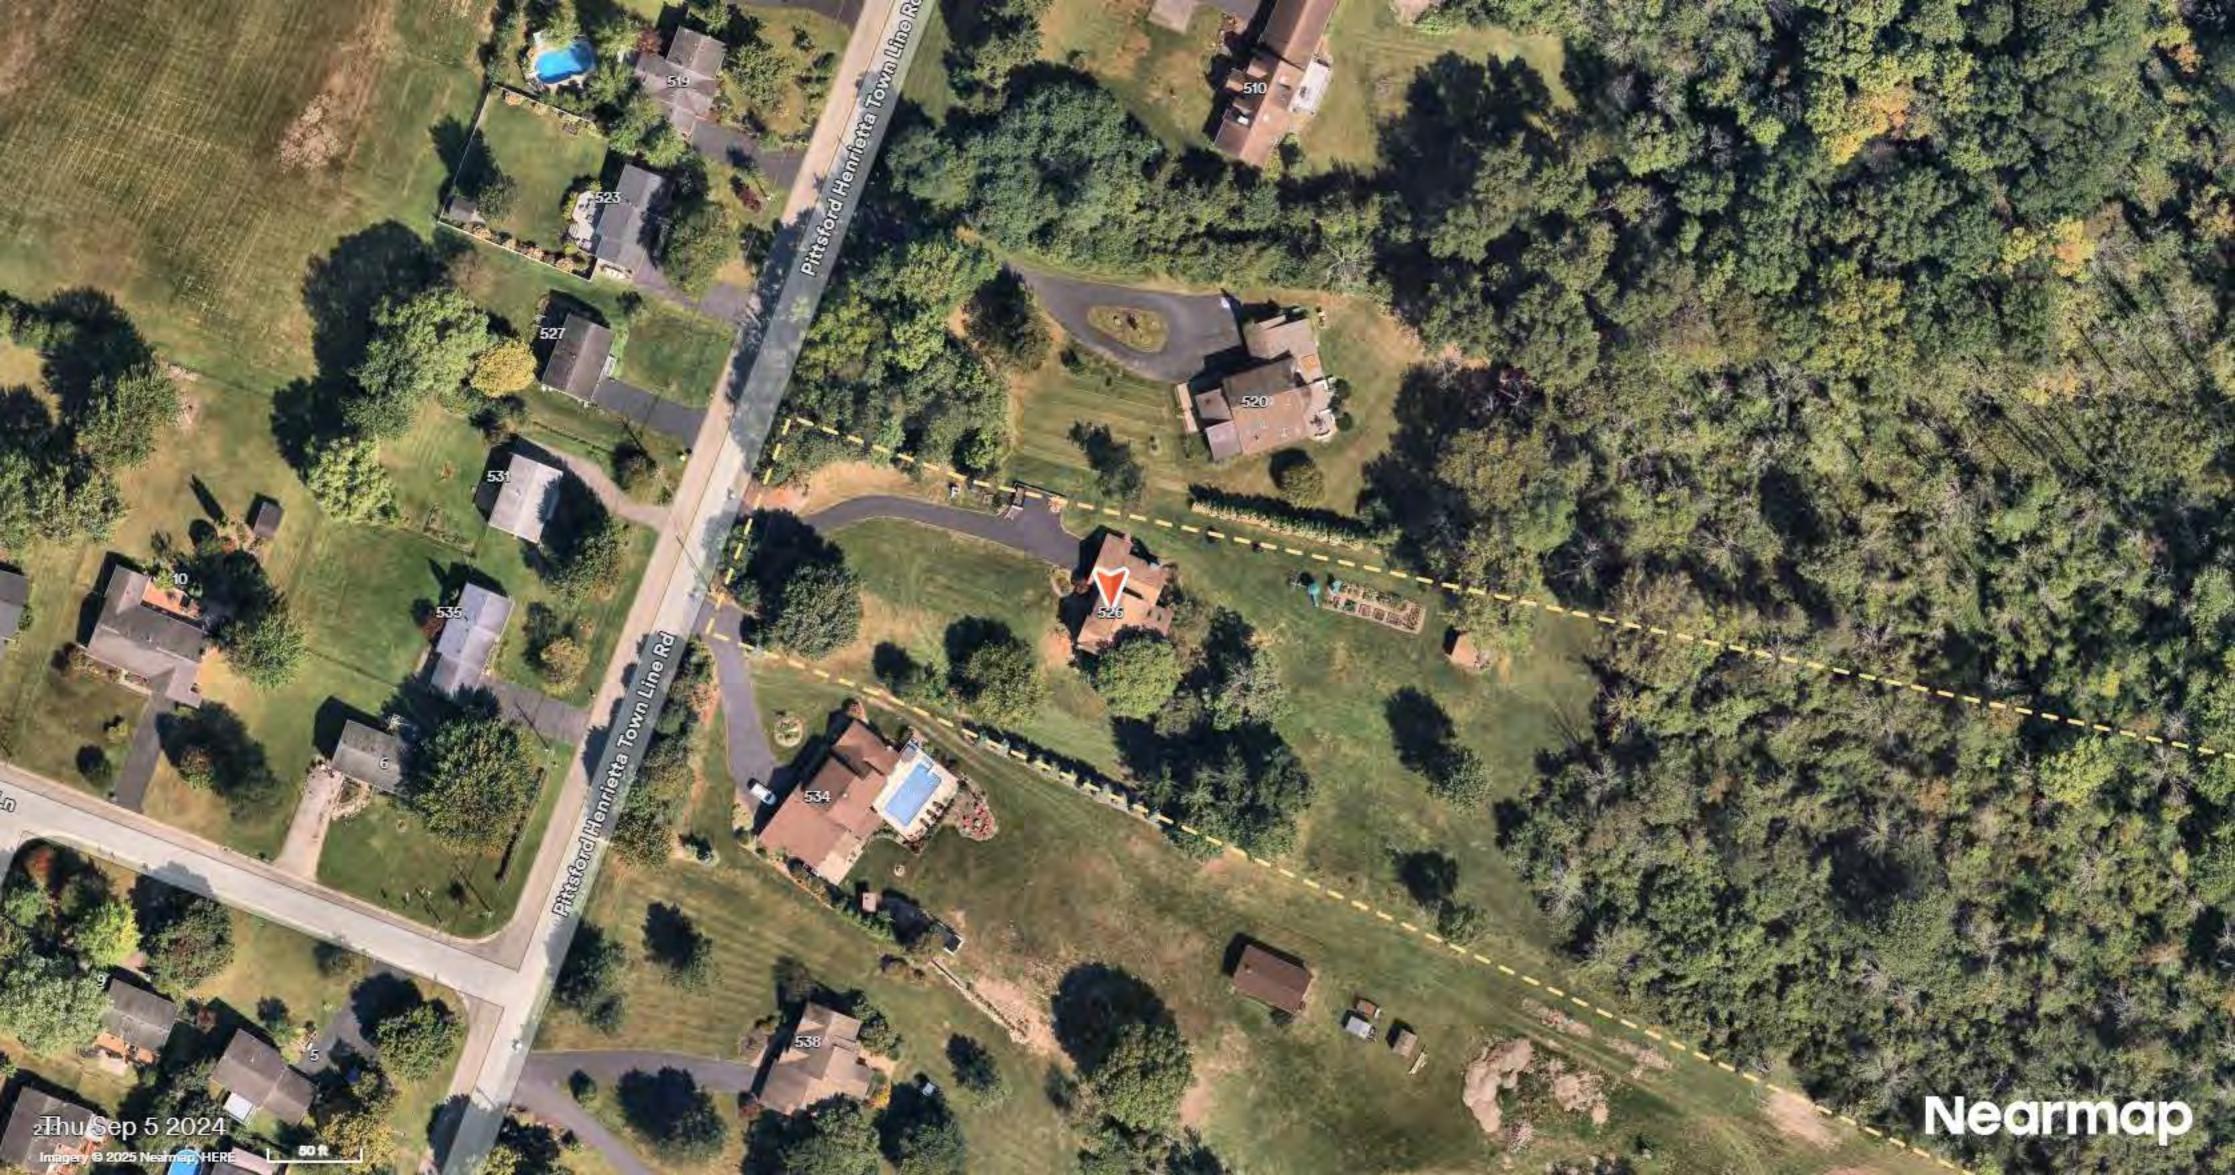

#### ZB25-000001

**Property Address:** 

526 Pittsford Henrietta Town Line Road PITTSFORD, NY 14534

**Property Owner:** 

Keenan, Matthew R 526 Pittsf Henr Town Line Rd Pittsford, NY 14534

**Applicant or Agent:** 

**Code Sections:** Applicant is requesting relief from Town Code Sections 185-113 B. (1) & (2) for the construction of an oversized and over-height pool house. This property is zoned Residential Neighborhood (RN).

**Staff Notes:** The proposed "pool house" will contain approximately 140 SF of enclosed space and approximately 370 SF of overhang unenclosed area.

| January 20, 2025 | ARZ              |  |  |  |
|------------------|------------------|--|--|--|
| Date             | April Zurowski - |  |  |  |