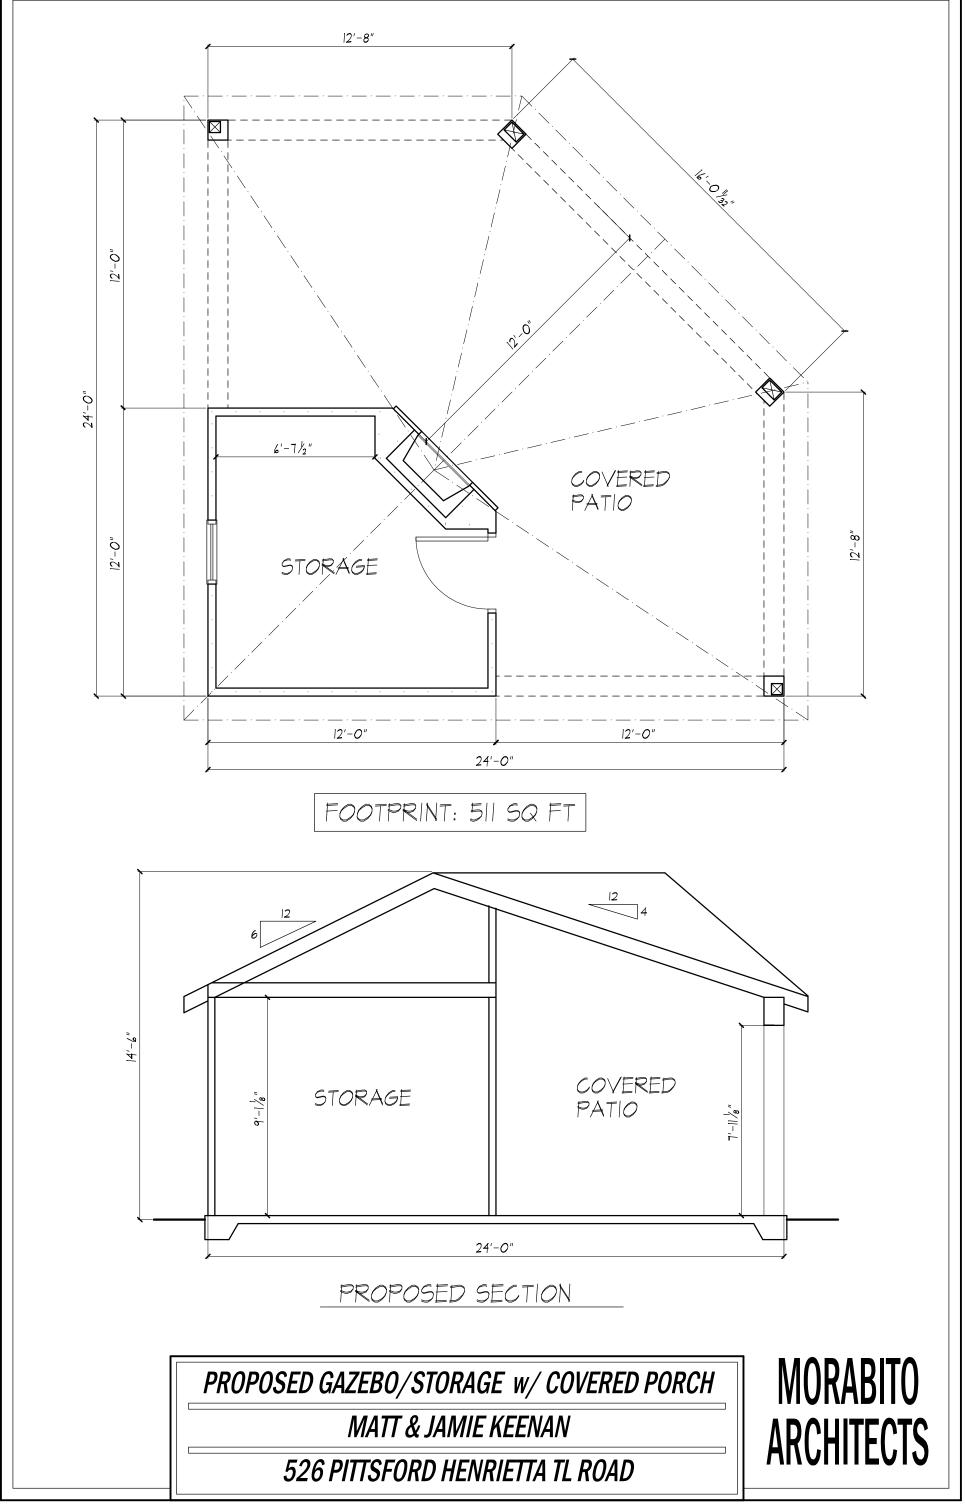

#### 526 Pittsford Henrietta Townline Road - Tax ID 177.03-2-38

Applicant is requesting relief from Town Code Sections 185-113 B. (1) & (2) for the construction of an oversized and over-height pool house. This property is zoned Residential Neighborhood (RN).

**Code Sections:** Applicant is requesting relief from Town Code Sections 185-113 B. (1) & (2) for the construction of an oversized and over-height pool house. This property is zoned Residential Neighborhood (RN).

**Staff Notes:** The proposed "pool house" will contain approximately 140 SF of enclosed space and approximately 370 SF of overhang unenclosed area.

| January 20, 2025 | ARZ              |  |  |  |
|------------------|------------------|--|--|--|
| Date             | April Zurowski - |  |  |  |

# TOWN OF PITTSFORD ZONING BOARD OF APPEALS APPLICATION FOR AREA VARIANCE

| Submission Date: January 16, 2025                                                                                                                           | Hearing Date: February 17, 2025                  |
|-------------------------------------------------------------------------------------------------------------------------------------------------------------|--------------------------------------------------|
| Applicant: Paul Morabito                                                                                                                                    |                                                  |
| Address: 121 Sully's trail suite 4 Pittsford 14534                                                                                                          |                                                  |
| Phone: (585) 264-1330                                                                                                                                       | E-Mail: paul@morabitoarchitects.com              |
| Agent:                                                                                                                                                      |                                                  |
| (if different than                                                                                                                                          | Applicant)                                       |
| Address:                                                                                                                                                    |                                                  |
| Phone: Matthew Keenan and Jamie Ad                                                                                                                          | E-Mail:                                          |
| Property Owner: Watthew Keenan and Jame At (if different than                                                                                               |                                                  |
| Address: 526 Pittsford Henrietta TLR                                                                                                                        |                                                  |
| Phone: (585) 475-8432                                                                                                                                       | E-Mail: mkeenan@mapstoneveritas.com              |
| (If applicant is not the property owner please comple                                                                                                       | ete the Authorization to Make Application Form.) |
| Property Location: K2                                                                                                                                       | Current Zoning: RN                               |
| Tax Map Number: 177.03-2-38                                                                                                                                 | <u> </u>                                         |
|                                                                                                                                                             |                                                  |
| Application For: 🔽 Residential 🗌 Co                                                                                                                         | ommercial                                        |
| Please describe, in detail, the proposed project:                                                                                                           |                                                  |
| Construction of a 511 sq ft gazebo/pool storage struc with a height of 14'-6" whereas 12' max height is permi                                               | ·                                                |
| Code sections 185.113 B. (1) & (2)                                                                                                                          |                                                  |
| <b>SWORN STATEMENT:</b> As applicant or legal agent for the above statements, descriptions, and signatures appearing on this form the best of my knowledge. |                                                  |
| 0 12.1 14                                                                                                                                                   |                                                  |
| Paul Morabito                                                                                                                                               | 1-16-2025<br>(Date)                              |

The property is almost 5 acres in size and the proposed gazebo/storage building will be set back 275 feet from the front property line and shrouded by trees.

2. Please explain the reasons why the benefit sought by the owner/applicant cannot be achieved by some method other than an area variance:

The pool storage needed and covered area desired cannot be achieved in 180 sq ft.

The additional height requested is to keep the lowest roof pitch at a minimum of 4/12