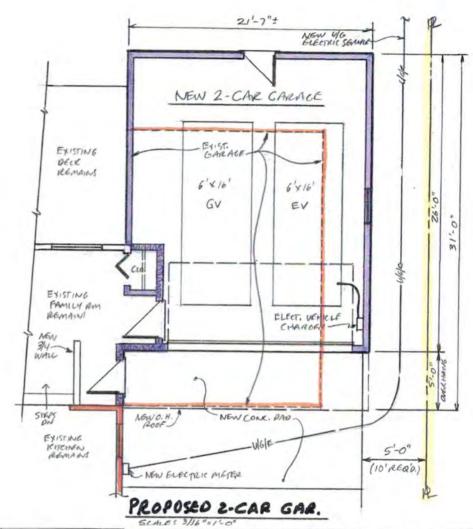

#### 155 West Brook Road - Tax ID 150.20-2-2

Applicant is requesting relief from Town Code Section 185-17 E. for the construction of a garage addition not meeting the minimum side setback and total side setback requirements. This property is zoned Residential Neighborhood (RN).