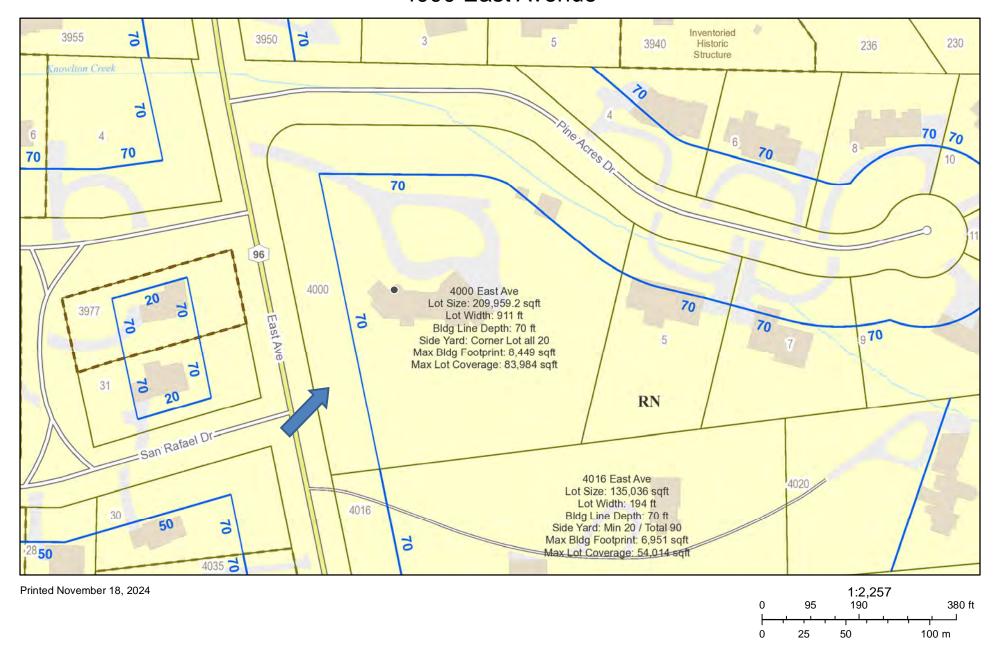

#### 4000 East Avenue – Tax ID 151.06-2-45

Applicant is requesting relief from Town Code Section 185-121 A. for the substitution and relocation a 4.5-foot fence in front of the front setback off of East Avenue. This property is zoned Residential Neighborhood (RN).

**Code Section:** Applicant is requesting relief from Town Code Section 185-121 A. for the substitution and relocation a 4.5-foot fence in front of the front setback off of East Avenue. This property is zoned Residential Neighborhood (RN).

**Staff Notes:** The applicant is returning to present a revised plan for the partial fence replacement proposal. The revised plan does not include a relocation of the fence but additional plantings have been added. I have marked up the old and new plan and included a comparison of the two.

## 4000 East Avenue

Town of Pittsford GIS

The information depicted on this map is representational and should be used for general reference purposes only. No warranties, expressed or implied, are provided for the data or its use or interpretation.