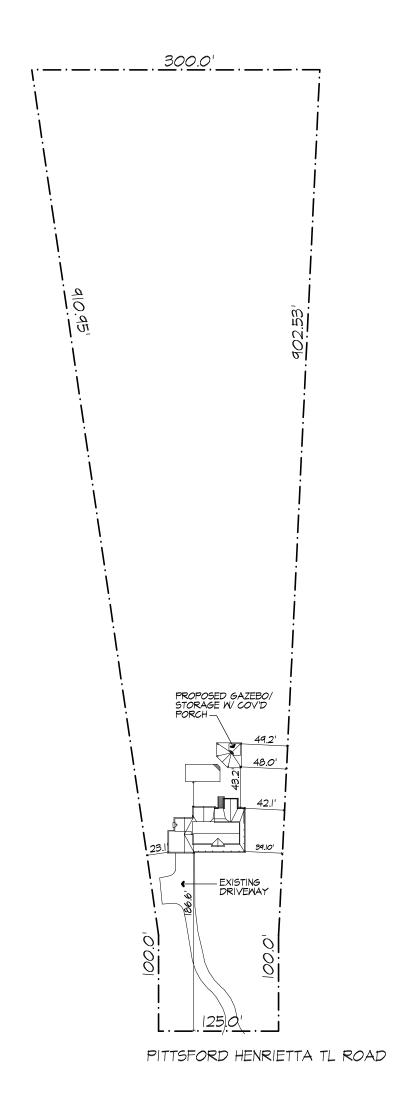

# TOWN OF PITTSFORD ZONING BOARD OF APPEALS APPLICATION FOR AREA VARIANCE

| Submission Date: January 16, 2025                                                                                                                           | Hearing Date: February 17, 2025                  |
|-------------------------------------------------------------------------------------------------------------------------------------------------------------|--------------------------------------------------|
| Applicant: Paul Morabito                                                                                                                                    |                                                  |
| Address: 121 Sully's trail suite 4 Pittsford 14534                                                                                                          |                                                  |
| Phone: (585) 264-1330                                                                                                                                       | E-Mail: paul@morabitoarchitects.com              |
| Agent:                                                                                                                                                      |                                                  |
| (if different than                                                                                                                                          | Applicant)                                       |
| Address:                                                                                                                                                    |                                                  |
| Phone: Matthew Keenan and Jamie Ad                                                                                                                          | E-Mail:                                          |
| Property Owner: Watthew Keenan and Jame At (if different than                                                                                               |                                                  |
| Address: 526 Pittsford Henrietta TLR                                                                                                                        |                                                  |
| Phone: (585) 475-8432                                                                                                                                       | E-Mail: mkeenan@mapstoneveritas.com              |
| (If applicant is not the property owner please comple                                                                                                       | ete the Authorization to Make Application Form.) |
| Property Location: K2                                                                                                                                       | Current Zoning: RN                               |
| Tax Map Number: 177.03-2-38                                                                                                                                 | <u> </u>                                         |
|                                                                                                                                                             |                                                  |
| Application For: 🔽 Residential 🗌 Co                                                                                                                         | ommercial                                        |
| Please describe, in detail, the proposed project:                                                                                                           |                                                  |
| Construction of a 511 sq ft gazebo/pool storage struc with a height of 14'-6" whereas 12' max height is permi                                               | ·                                                |
| Code sections 185.113 B. (1) & (2)                                                                                                                          |                                                  |
| <b>SWORN STATEMENT:</b> As applicant or legal agent for the above statements, descriptions, and signatures appearing on this form the best of my knowledge. |                                                  |
| 0 12.1 14                                                                                                                                                   |                                                  |
| Paul Morabito                                                                                                                                               | 1-16-2025<br>(Date)                              |

The property is almost 5 acres in size and the proposed gazebo/storage building will be set back 275 feet from the front property line and shrouded by trees.

2. Please explain the reasons why the benefit sought by the owner/applicant cannot be achieved by some method other than an area variance:

The pool storage needed and covered area desired cannot be achieved in 180 sq ft.

The additional height requested is to keep the lowest roof pitch at a minimum of 4/12

Rev. 10/19/17

PROPOSED GAZEBO/STORAGE w/ COVERED PORCH

MATT & JAMIE KEENAN

526 PITTSFORD HENRIETTA TL ROAD

MORABITO ARCHITECTS