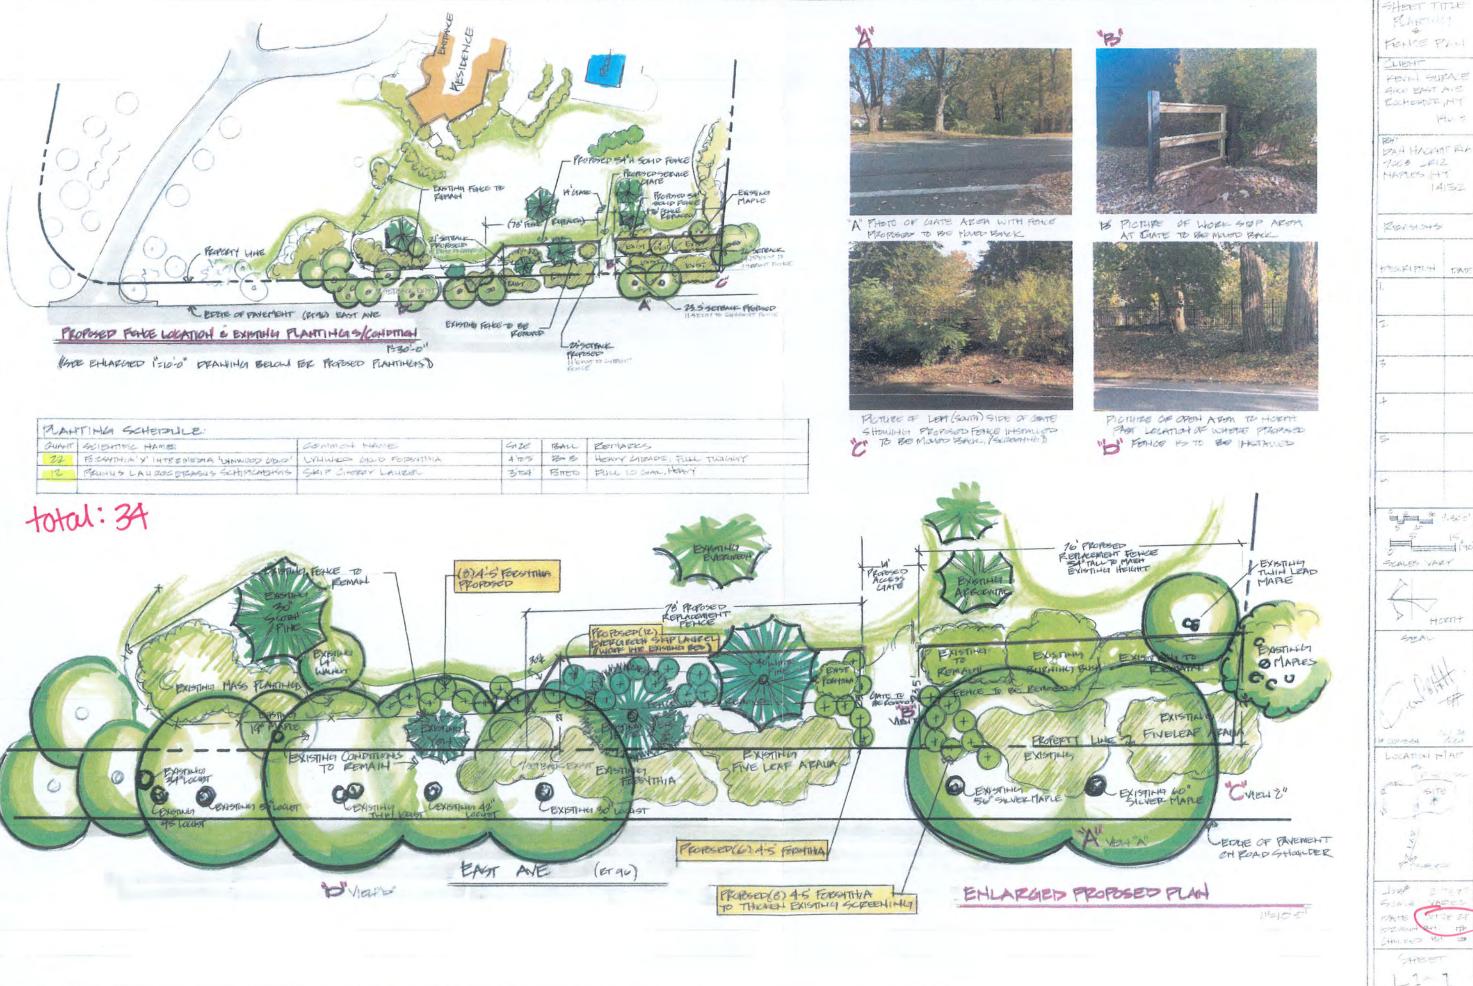

**Staff Notes:** The applicant is returning to present a revised plan for the partial fence replacement proposal. The revised plan does not include a relocation of the fence but additional plantings have been added. I have marked up the old and new plan and included a comparison of the two.

1900

14152

| -  | TIHG SCHEPHLE:             | COMMON HAME:              | SIZE   | BALL  | REMARKS                     |
|----|----------------------------|---------------------------|--------|-------|-----------------------------|
| 5  | ABJES CONTOUR              | WHITE FIR                 | 10-12' | Bills | FULL                        |
| T  | LOPHUS FLORIDA             | CHEROKEE PRINCESS BOOWOOD | 7-6'   | FOS   | ROUNDED CROWH               |
|    | CERCIS CAHANDEHSK          | EASTERH REDEUD            | 8:10'  | BIB   | MUITI - STOM                |
| 3  | ABIES KOREAHA              | KOREAH FIR                | 9-10   | B. 13 | HOH HYBRID GTRAIGHT VARIETT |
| 6  | PICEA ABJES                | HOPMAY SPECIOE            | 15-12' | Bis   | HON SHEADED HATURAL         |
| 2  | PIHUS GIEORUS              | EASTERH WHITE PINE        | 10-12' | KN B  | SHENKED/FULL                |
|    | THULA PLICATA GROBEN GIAHT | GREEN GIANT ARRORYITAE    | 7-8'   | Pic B | TULL/HATHEAL                |
| 77 | THESA PLICALA CHEER CHAIT  |                           |        |       |                             |

### HOTE:

THIS REGUEST FOR VARIANCE HOW HAS (49) EVERGIRED PLANTIHUS AND (2) DECIDHOUS TREES. ALL EXISTING PLANTINGS SHALL BE PRESERVED AND WORKED AROUND PURHING THE PLANTING PROCESS TO MANTAIN AND ENHANCE A HEAVILY SCREENED AREA THAT WILL HIDE THE REDUSTED FENCE,

RECEIVED

DEC 27 2024

PROPOSED PLANTING SCHOOLING FLAN

1=10-0't

THIS FLAH SHEET LZOFZ SHALL ACT AS THE TRAHTING FLAN FOR THE FEHCE VARIANCE REGUEST, SHEET LIOFI AS GUEYITTED GHALL AUT AS ONLY TO SHOW SITE LOCATIONS AND DIMBITSIONS OF THE REGUEST THIS THAT PRANTING RAH PROPOSAL SHALL BE HULLIFIED UNDER ACCEPTANCE OF

HEET TITLE; TEAHTHLI CORPERTING FRAH

CHEHT KEVIH GHRACE 4000 EAST AVE POCHECTER HY 14618

FOAN HACKET PLA 1003 CF12 HAPLES, HT 14512

ZENHOHS!

DESCRIPTION , SHEET L20FZ ADDED 2. PLANTING 12/26 PLAN CHAHLIE

CCALE!