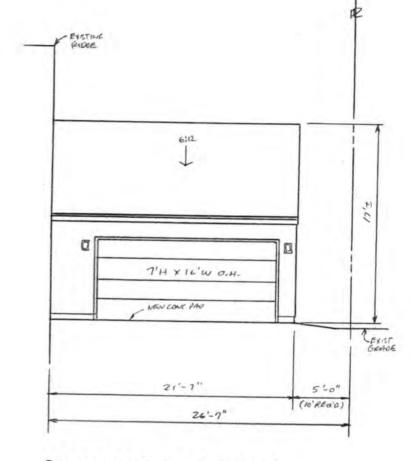

#### 155 West Brook Road - Tax ID 150.20-2-2

Applicant is requesting relief from Town Code Section 185-17 E. for the construction of a garage addition not meeting the minimum side setback and total side setback requirements. This property is zoned Residential Neighborhood (RN).