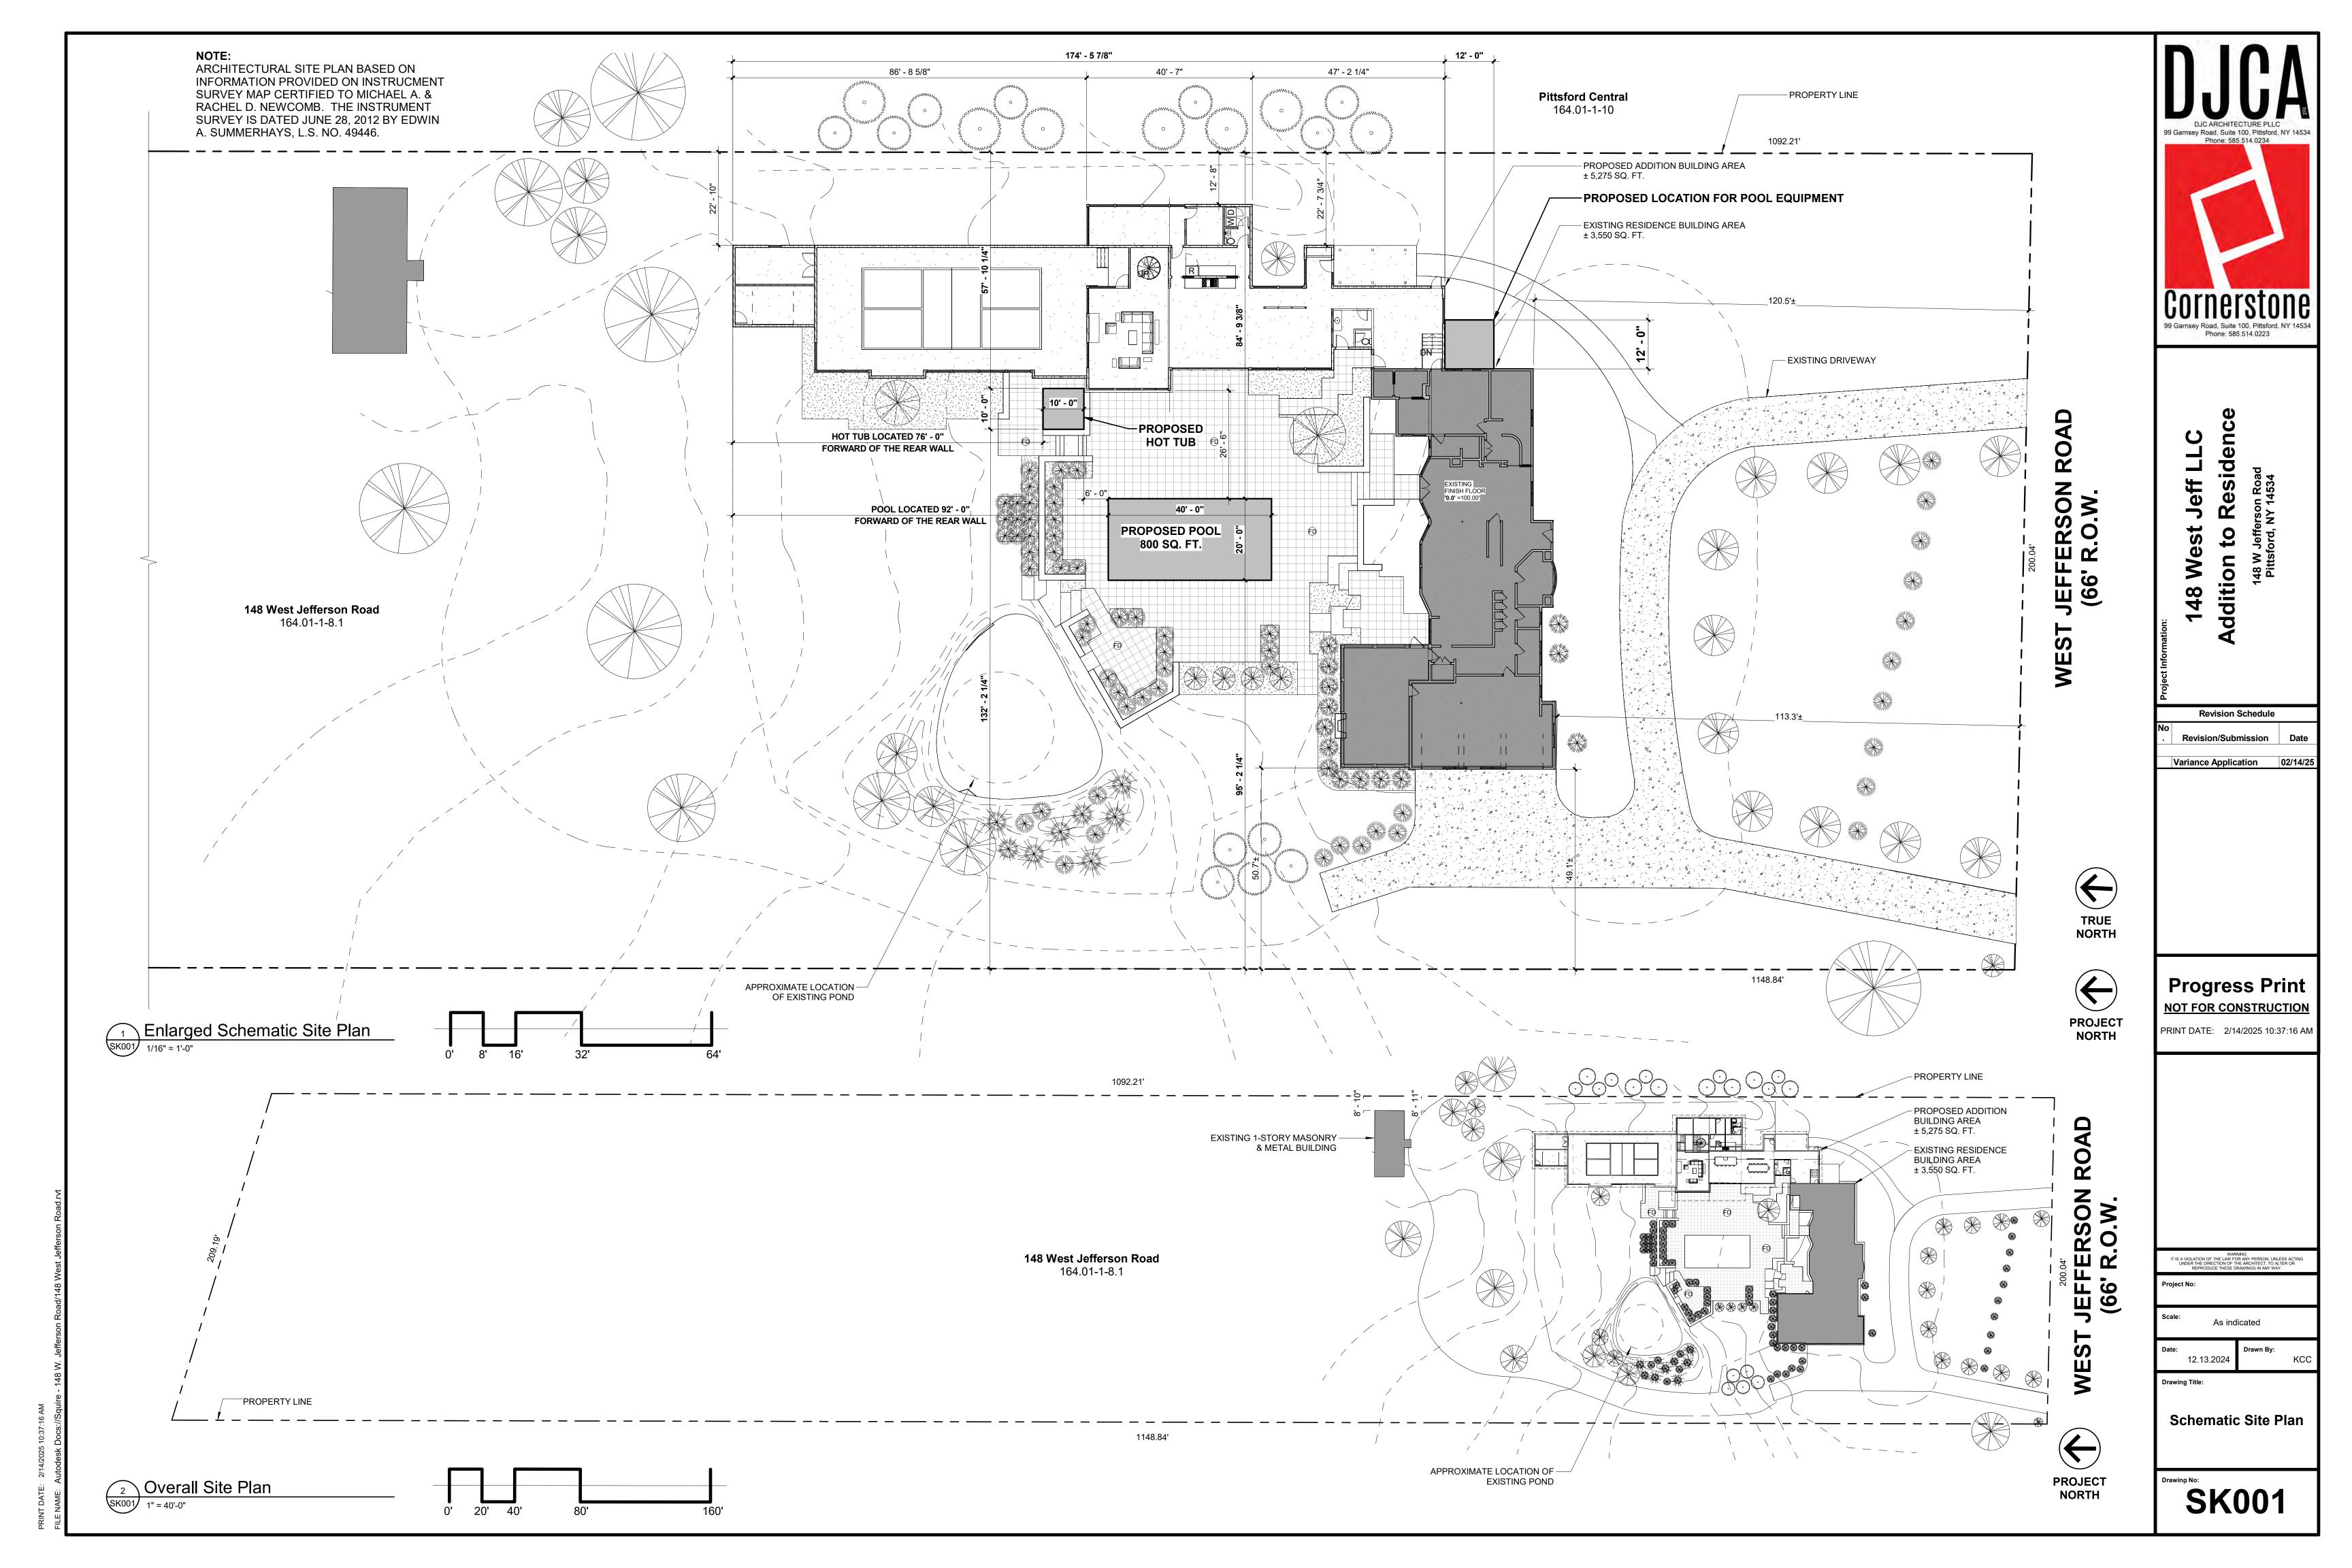

#### 148 West Jefferson Road - Tax ID 164.01-1-8.1

Applicant is requesting relief from Town Code Section 185-113 B. (3) for the installation of a hot tub and inground pool with associated pool equipment and hardscape forward of the rear wall of the home. This property is zoned Residential Neighborhood (RN).