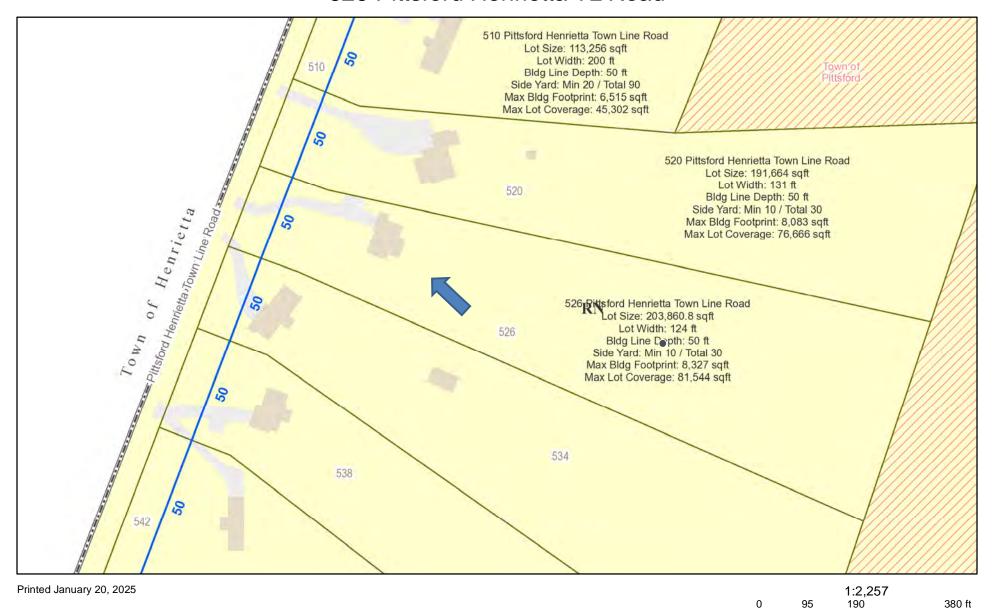

#### ZB25-000001

**Property Address:** 

526 Pittsford Henrietta Town Line Road PITTSFORD, NY 14534

**Property Owner:** 

Keenan, Matthew R 526 Pittsf Henr Town Line Rd Pittsford, NY 14534

**Applicant or Agent:** 

**Code Sections:** Applicant is requesting relief from Town Code Sections 185-113 B. (1) & (2) for the construction of an oversized and over-height pool house. This property is zoned Residential Neighborhood (RN).

**Staff Notes:** The proposed "pool house" will contain approximately 140 SF of enclosed space and approximately 370 SF of overhang unenclosed area.

| January 20, 2025 | ARZ              |  |  |  |
|------------------|------------------|--|--|--|
| Date             | April Zurowski - |  |  |  |

## 526 Pittsford Henrietta TL Road

Town of Pittsford GIS

25

50

100 m