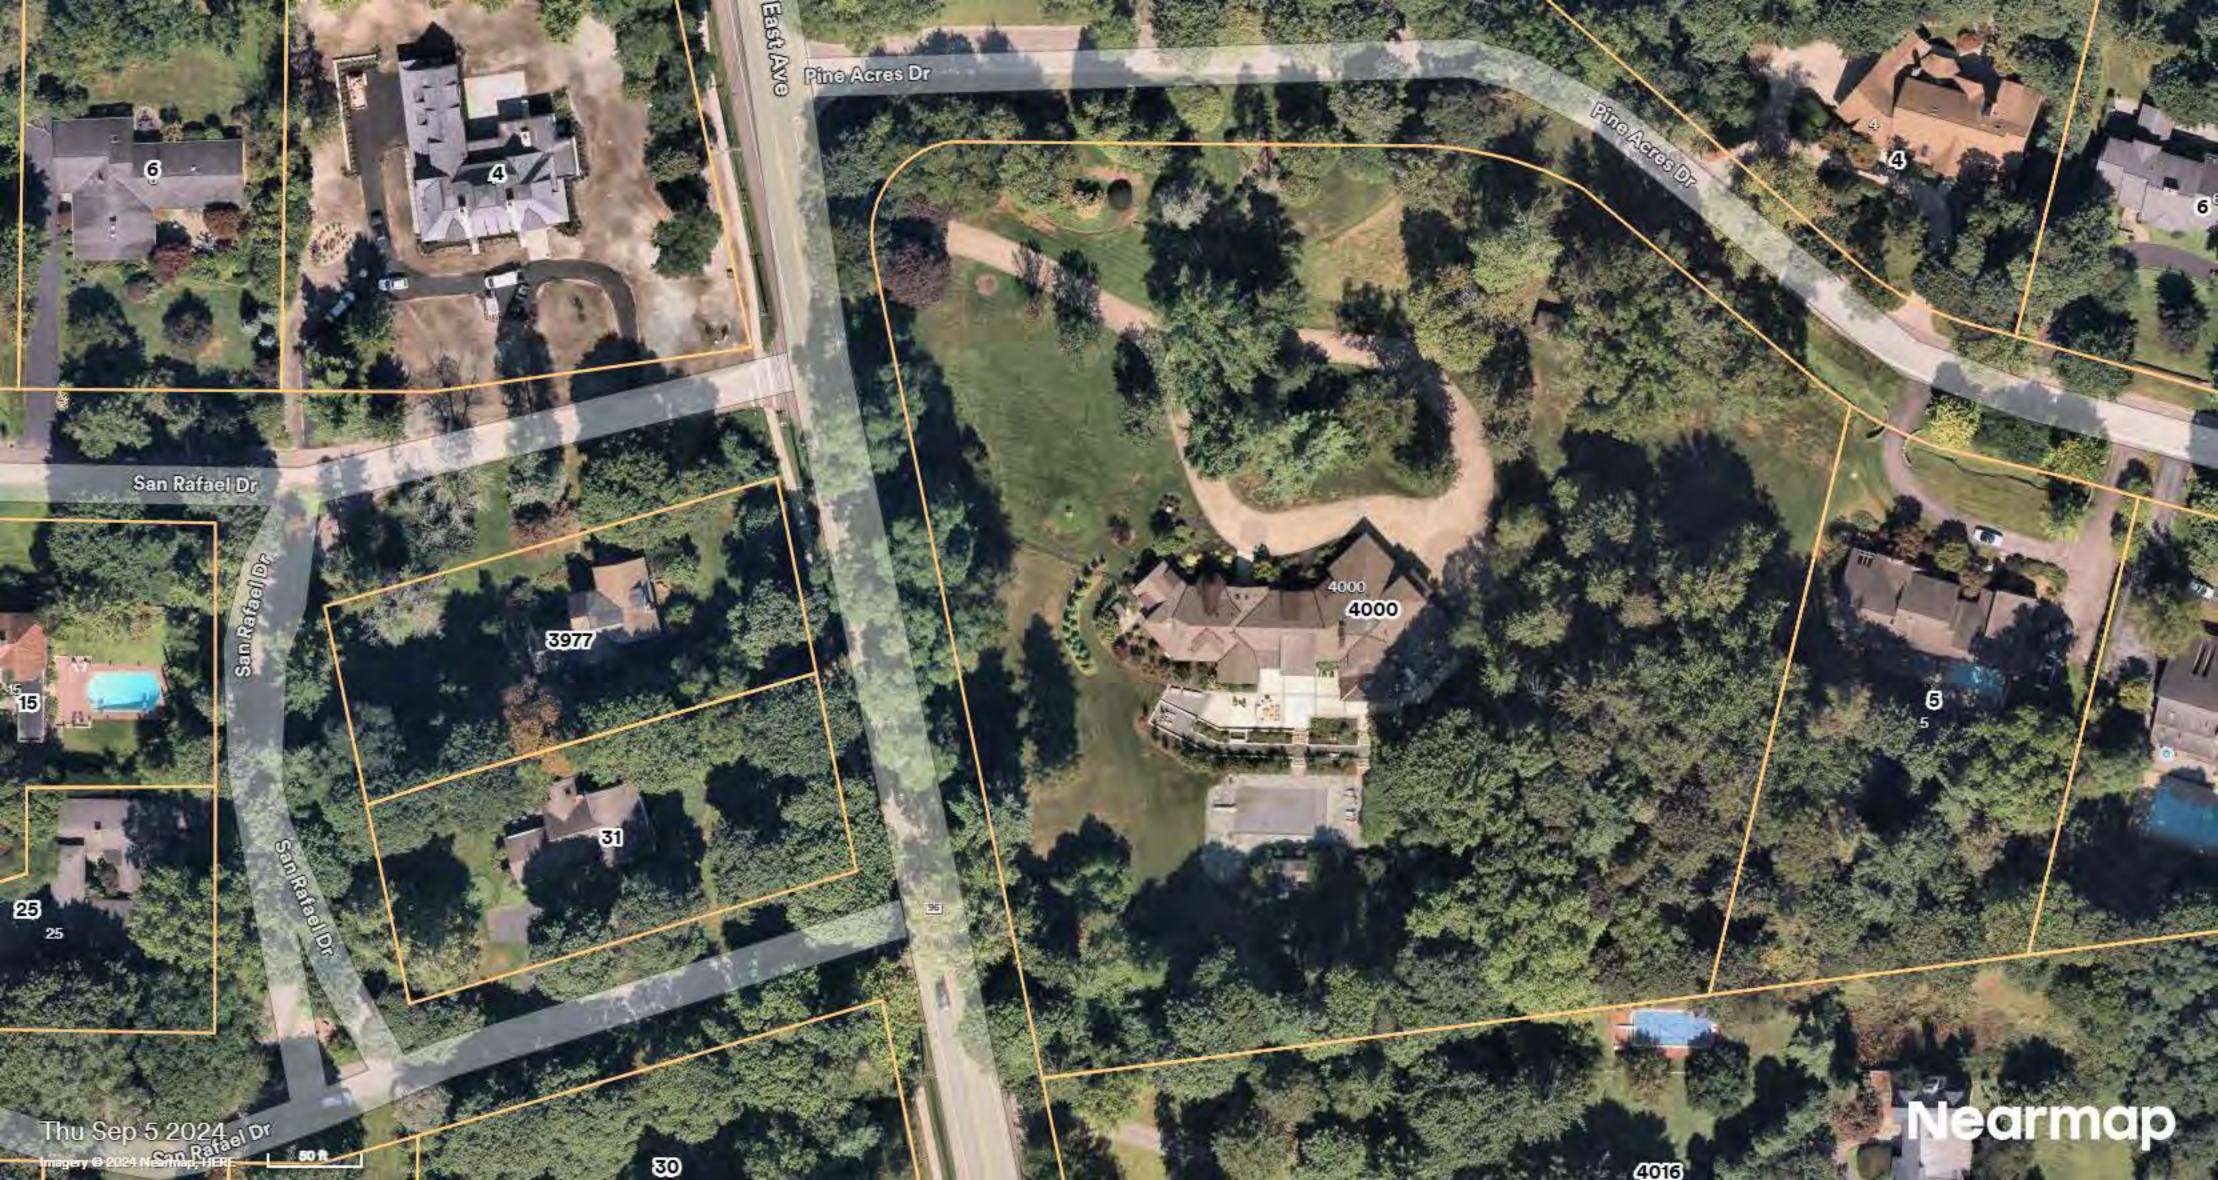

#### 4000 East Avenue – Tax ID 151.06-2-45

Applicant is requesting relief from Town Code Section 185-121 A. for the substitution and relocation a 4.5-foot fence in front of the front setback off of East Avenue. This property is zoned Residential Neighborhood (RN).

**Code Section:** Applicant is requesting relief from Town Code Section 185-121 A. for the substitution and relocation a 4.5-foot fence in front of the front setback off of East Avenue. This property is zoned Residential Neighborhood (RN).

**Staff Notes:** The applicant is returning to present a revised plan for the partial fence replacement proposal. The revised plan does not include a relocation of the fence but additional plantings have been added. I have marked up the old and new plan and included a comparison of the two.

## 4000 East Avenue

Town of Pittsford GIS

The information depicted on this map is representational and should be used for general reference purposes only. No warranties, expressed or implied, are provided for the data or its use or interpretation.