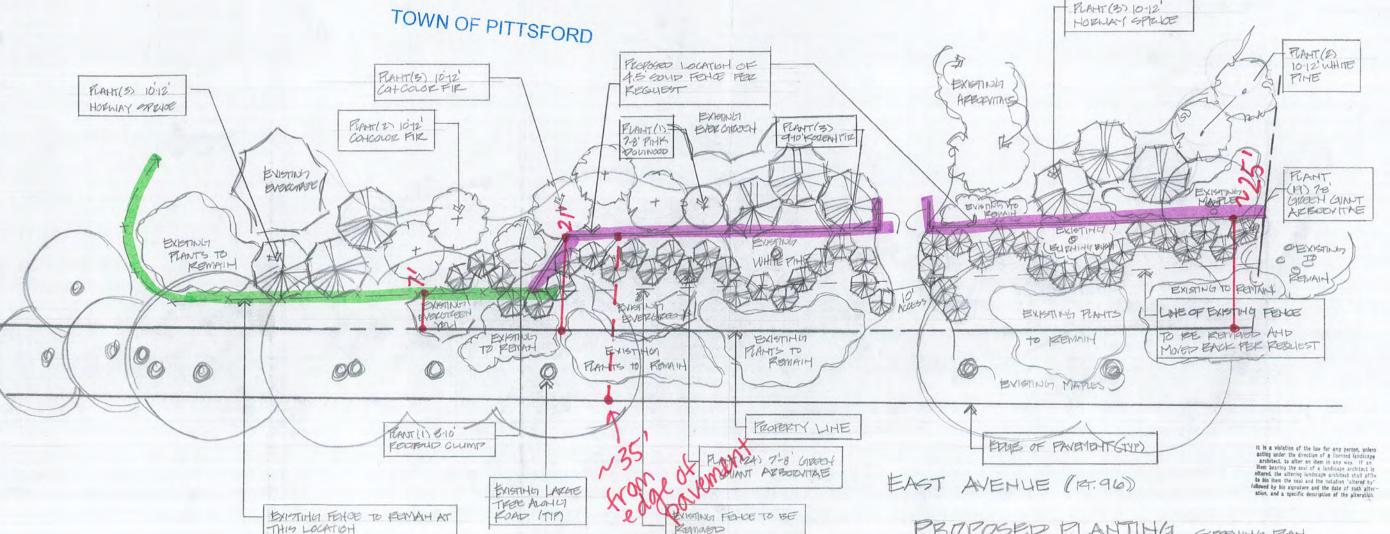

**Staff Notes:** The applicant is returning to present a revised plan for the partial fence replacement proposal. The revised plan does not include a relocation of the fence but additional plantings have been added. I have marked up the old and new plan and included a comparison of the two.

1900

14152

| -  | TIHG SCHEPHLE:             | COMMON HAME:              | SIZE   | BALL  | REMARKS                     |
|----|----------------------------|---------------------------|--------|-------|-----------------------------|
| 5  | ABJES CONTOUR              | WHITE FIR                 | 10-12' | Bills | FULL                        |
| T  | LOPHUS FLORIDA             | CHEROKEE PRINCESS BOOWOOD | 7-6'   | FOS   | ROUNDED CROWH               |
|    | CERCIS CAHANDEHSK          | EASTERH REDEUD            | 8:10'  | BIB   | MUITI - STOM                |
| 3  | ABIES KOREAHA              | KOREAH FIR                | 9-10   | B. 13 | HOH HYBRID GTRAIGHT VARIETT |
| 6  | PICEA ABJES                | HOPMAY SPECIOE            | 15-12' | Bis   | HON SHEADED HATURAL         |
| 2  | PIHUS GIEORUS              | EASTERH WHITE PINE        | 10-12' | KN B  | SHENKED/FULL                |
|    | THULA PLICATA GROBEN GIAHT | GREEN GIANT ARRORYITAE    | 7-8'   | Pic B | TULL/HATHEAL                |
| 77 | THESA PLICALA CHEER CHAIT  |                           |        |       |                             |

### HOTE:

THIS REGUEST FOR VARIANCE HOW HAS (49) EVERGIRED PLANTIHUS AND (2) DECIDHOUS TREES. ALL EXISTING PLANTINGS SHALL BE PRESERVED AND WORKED AROUND PURHING THE PLANTING PROCESS TO MANTAIN AND ENHANCE A HEAVILY SCREENED AREA THAT WILL HIDE THE REDUSTED FENCE,

RECEIVED

DEC 27 2024

PROPOSED PLANTING SCHOOLING FLAN

1=10-0't

THIS FLAH SHEET LZOFZ SHALL ACT AS THE TRAHTING FLAN FOR THE FEHCE VARIANCE REGUEST, SHEET LIOFI AS GUEYITTED GHALL AUT AS ONLY TO SHOW SITE LOCATIONS AND DIMBITSIONS OF THE REGUEST THIS THAT PRANTING RAH PROPOSAL SHALL BE HULLIFIED UNDER ACCEPTANCE OF