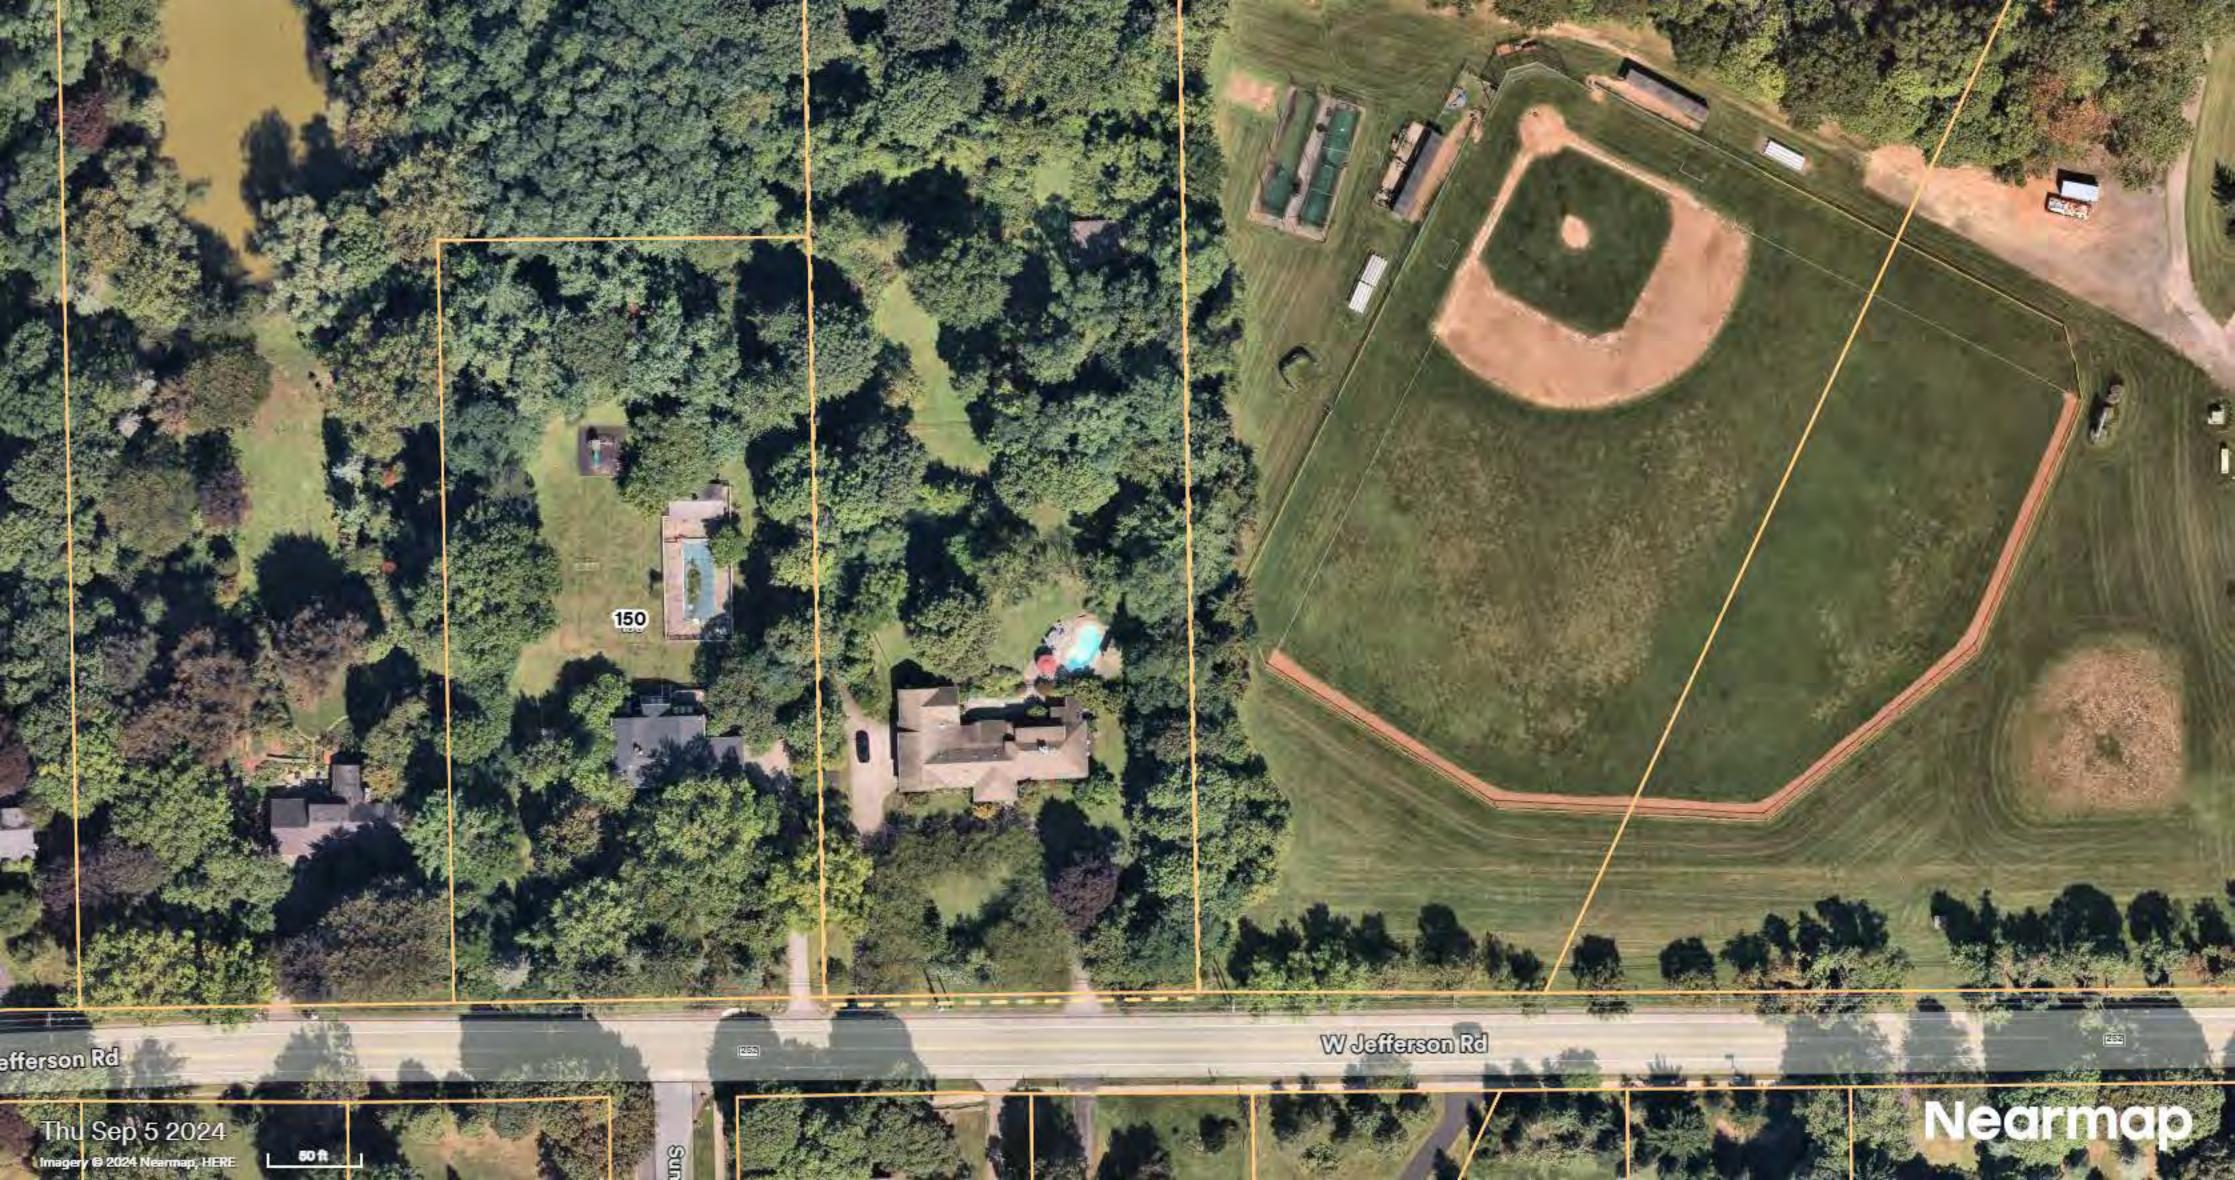

#### 148 West Jefferson Road - Tax ID 164.01-1-8.1

Applicant is requesting relief from Town Code Section 185-113 B. (3) for the installation of a hot tub and inground pool with associated pool equipment and hardscape forward of the rear wall of the home. This property is zoned Residential Neighborhood (RN).