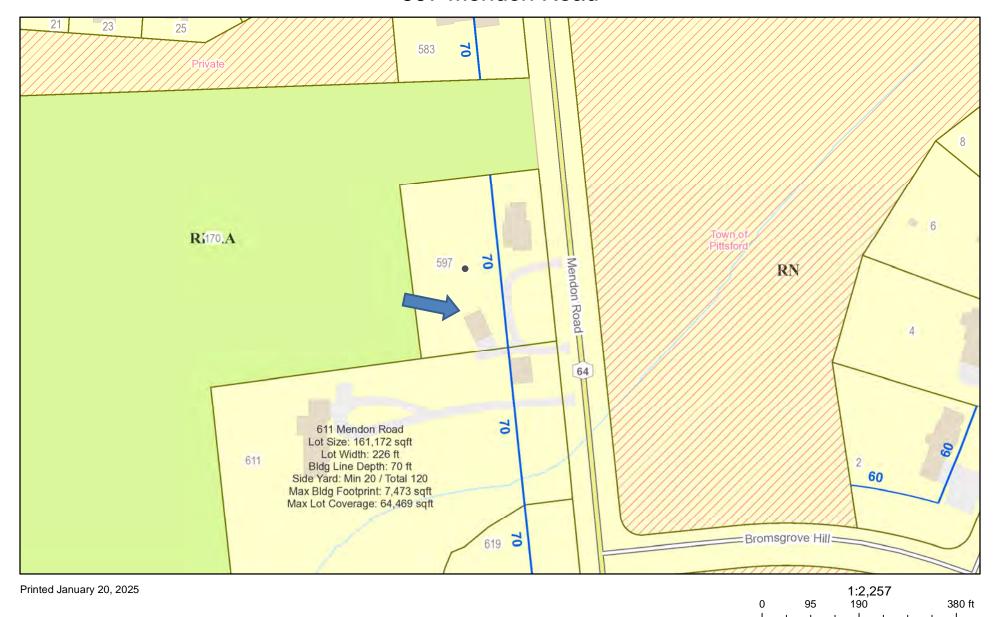

#### 597 Mendon Road - Tax ID 178.03-2-10

Applicant is requesting relief from Town Code Sections 185-113 B. (1) & (2) for an addition to the existing oversized and over-height detached garage/pool house. This property is zoned Residential Neighborhood (RN).

#### ZB25-000002

**Property Address:** 

597 Mendon Road PITTSFORD, NY 14534

**Property Owner:** 

Rector, Paul T 10820 Broken Brook Cv Austin, TX 78726

**Applicant or Agent:** 

Gregg Bowering, Bowering Homes

Present Zoning of Property: RN Residential Neighborhood

Area Variance - Residential and Non-Profit

| Town Code Requirement is: |     | Proposed Conditions: |      | Resulting in the Following Variance: |      |  |
|---------------------------|-----|----------------------|------|--------------------------------------|------|--|
| Right Lot Line:           | 0   | Right Lot Line:      | 0    | Right Lot Line:                      | 0.0  |  |
| Left Lot Line:            | 0   | Left Lot Line:       | 0    | Left Lot Line:                       | 0.0  |  |
| Front Setback:            | 0   | Front Setback:       | 0    | Front Setback:                       | 0.0  |  |
| Rear Setback:             | 0   | Rear Setback:        | 0    | Rear Setback:                        | 0.0  |  |
| Height:                   | 12  | Height:              | 24.5 | Height:                              | 12.5 |  |
| Size:                     | 180 | Size:                | 1349 | Size:                                | 1169 |  |

**Staff Notes:** The existing detached garage recieved a variance in 2020 to rebuild a 676 SF detached garage from the 1970s. The existing detached garage was approved for 864 SF and 24.8 FT in height. The applicant is now requesting a 485 FT addition 18 FT in height to the existing detached garage.