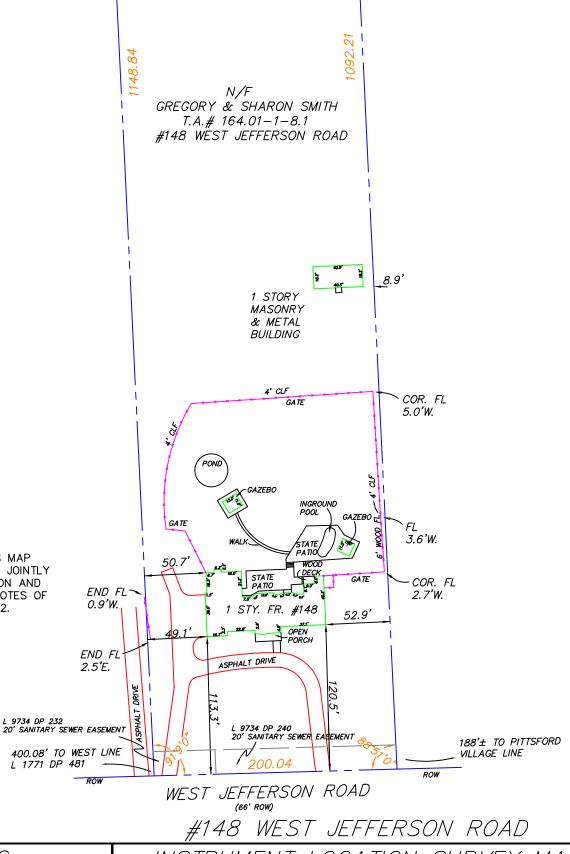

#### 148 West Jefferson Road - Tax ID 164.01-1-8.1

Applicant is requesting relief from Town Code Section 185-113 B. (3) for the installation of a hot tub and inground pool with associated pool equipment and hardscape forward of the rear wall of the home. This property is zoned Residential Neighborhood (RN).