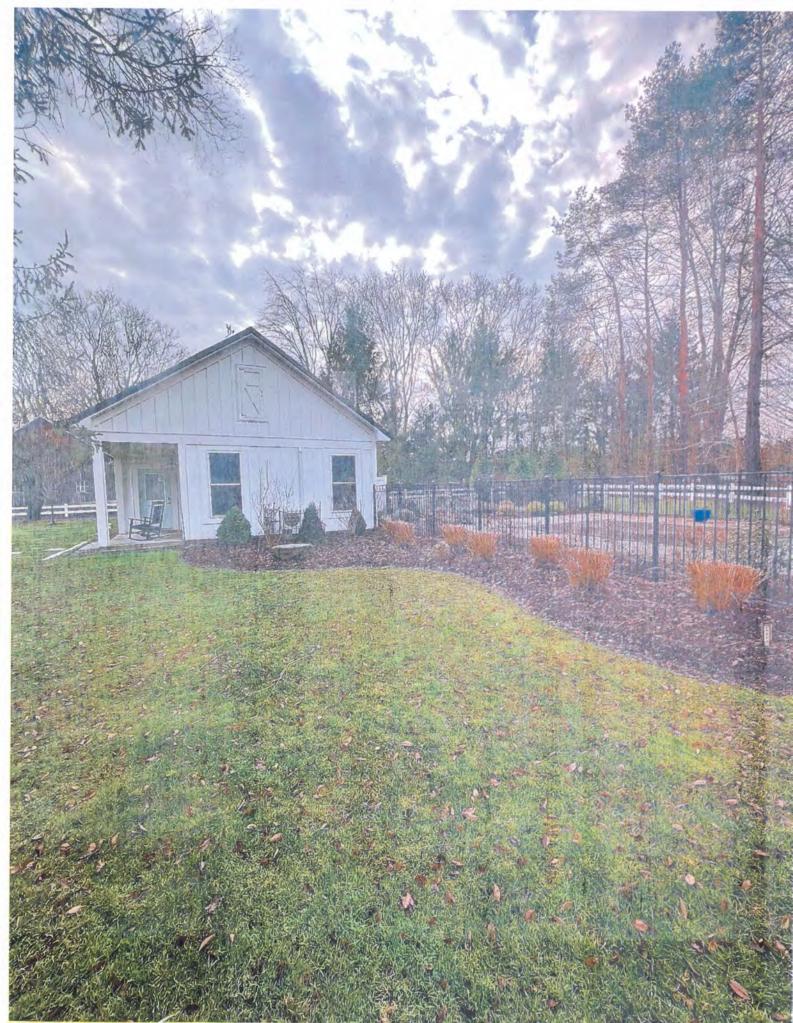

**Code Sections:** Applicant is requesting relief from Town Code Sections 185-113 B. (1) & (2) for an addition to the existing oversized and over-height detached garage/pool house. This property is zoned Residential Neighborhood (RN).

**Staff Notes:** The existing detached garage recieved a variance in 2020 to rebuild a 676 SF detached garage from the 1970s. The existing detached garage was approved for 864 SF and 24.8 FT in height. The applicant is now requesting a 485 FT addition 18 FT in height to the existing detached garage.