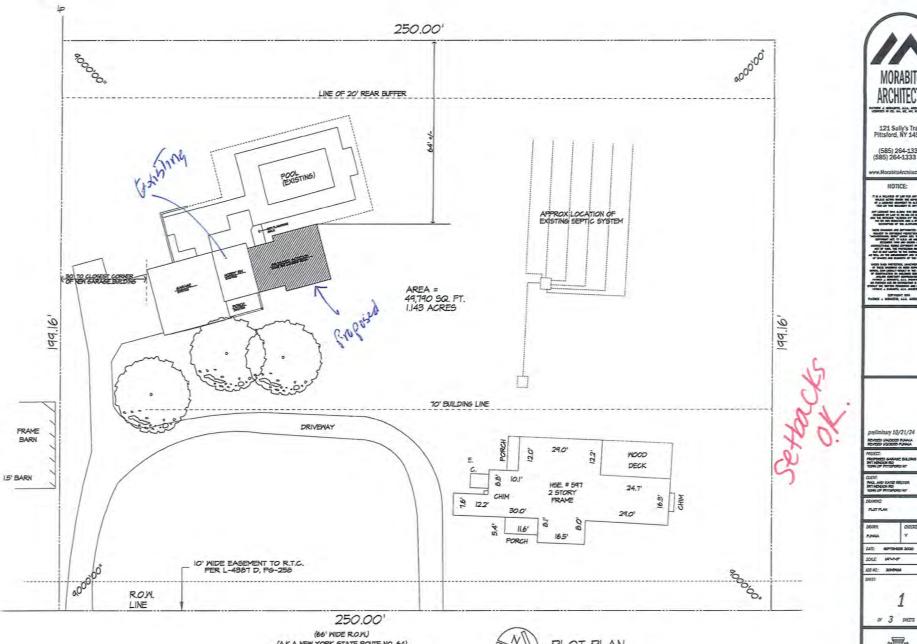

#### 597 Mendon Road - Tax ID 178.03-2-10

Applicant is requesting relief from Town Code Sections 185-113 B. (1) & (2) for an addition to the existing oversized and over-height detached garage/pool house. This property is zoned Residential Neighborhood (RN).

**Code Sections:** Applicant is requesting relief from Town Code Sections 185-113 B. (1) & (2) for an addition to the existing oversized and over-height detached garage/pool house. This property is zoned Residential Neighborhood (RN).

**Staff Notes:** The existing detached garage recieved a variance in 2020 to rebuild a 676 SF detached garage from the 1970s. The existing detached garage was approved for 864 SF and 24.8 FT in height. The applicant is now requesting a 485 FT addition 18 FT in height to the existing detached garage.