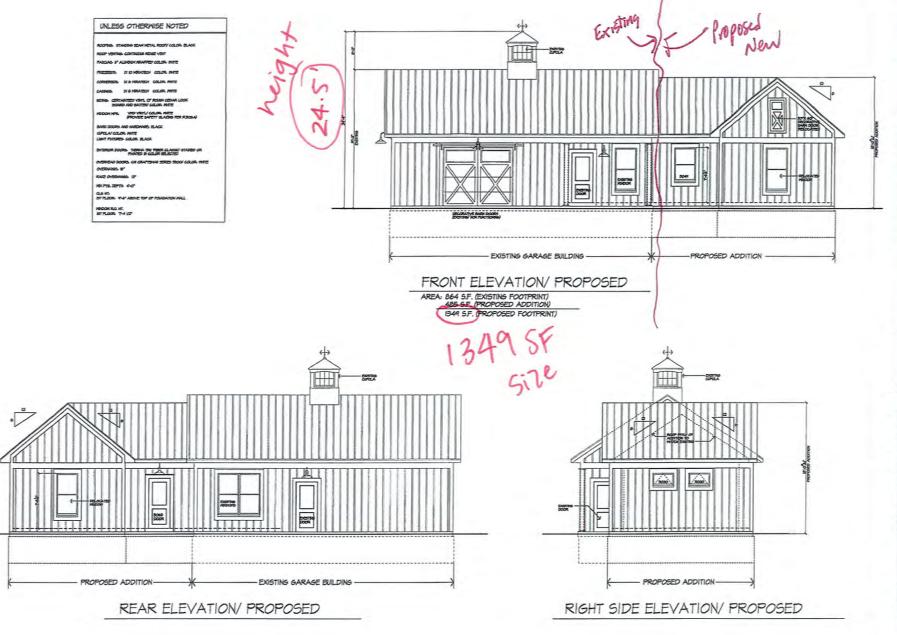

**Code Sections:** Applicant is requesting relief from Town Code Sections 185-113 B. (1) & (2) for an addition to the existing oversized and over-height detached garage/pool house. This property is zoned Residential Neighborhood (RN).

**Staff Notes:** The existing detached garage recieved a variance in 2020 to rebuild a 676 SF detached garage from the 1970s. The existing detached garage was approved for 864 SF and 24.8 FT in height. The applicant is now requesting a 485 FT addition 18 FT in height to the existing detached garage.

Present Zoning of Property: RN Residential Neighborhood

Area Variance - Residential and Non-Profit

| Town Code Requirement is: |     | Proposed Conditions: |      | Resulting in the Following Variance: |      |  |
|---------------------------|-----|----------------------|------|--------------------------------------|------|--|
| Right Lot Line:           | 0   | Right Lot Line:      | 0    | Right Lot Line:                      | 0.0  |  |
| Left Lot Line:            | 0   | Left Lot Line:       | 0    | Left Lot Line:                       | 0.0  |  |
| Front Setback:            | 0   | Front Setback:       | 0    | Front Setback:                       | 0.0  |  |
| Rear Setback:             | 0   | Rear Setback:        | 0    | Rear Setback:                        | 0.0  |  |
| Height:                   | 12  | Height:              | 24.5 | Height:                              | 12.5 |  |
| Size:                     | 180 | Size:                | 1349 | Size:                                | 1169 |  |