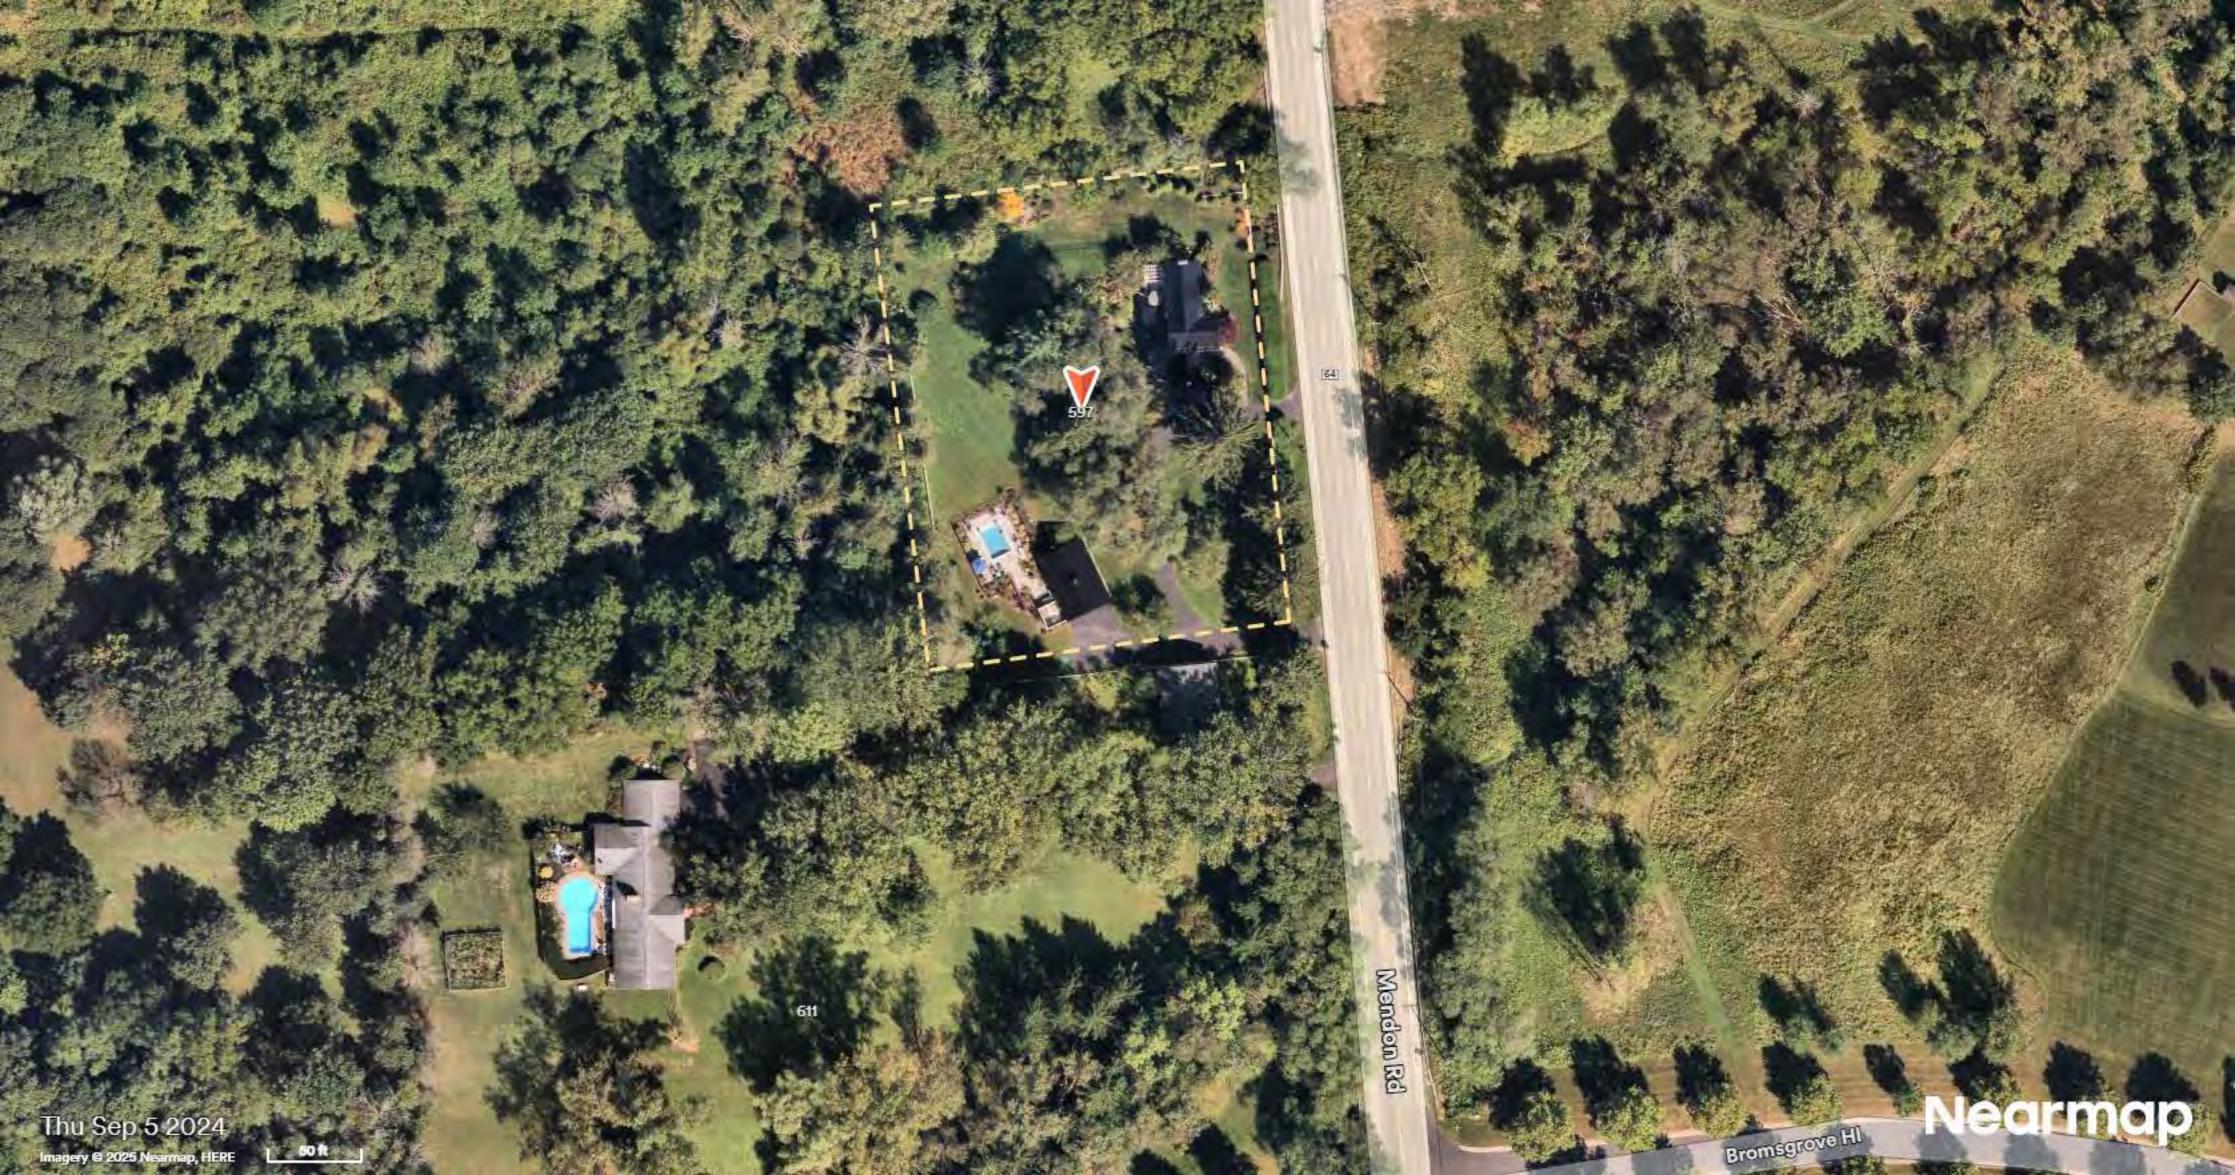

#### 597 Mendon Road - Tax ID 178.03-2-10

Applicant is requesting relief from Town Code Sections 185-113 B. (1) & (2) for an addition to the existing oversized and over-height detached garage/pool house. This property is zoned Residential Neighborhood (RN).

#### ZB25-000002

**Property Address:** 

597 Mendon Road PITTSFORD, NY 14534

**Property Owner:** 

Rector, Paul T 10820 Broken Brook Cv Austin, TX 78726

**Applicant or Agent:** 

Gregg Bowering, Bowering Homes

**Code Sections:** Applicant is requesting relief from Town Code Sections 185-113 B. (1) & (2) for an addition to the existing oversized and over-height detached garage/pool house. This property is zoned Residential Neighborhood (RN).

**Staff Notes:** The existing detached garage recieved a variance in 2020 to rebuild a 676 SF detached garage from the 1970s. The existing detached garage was approved for 864 SF and 24.8 FT in height. The applicant is now requesting a 485 FT addition 18 FT in height to the existing detached garage.