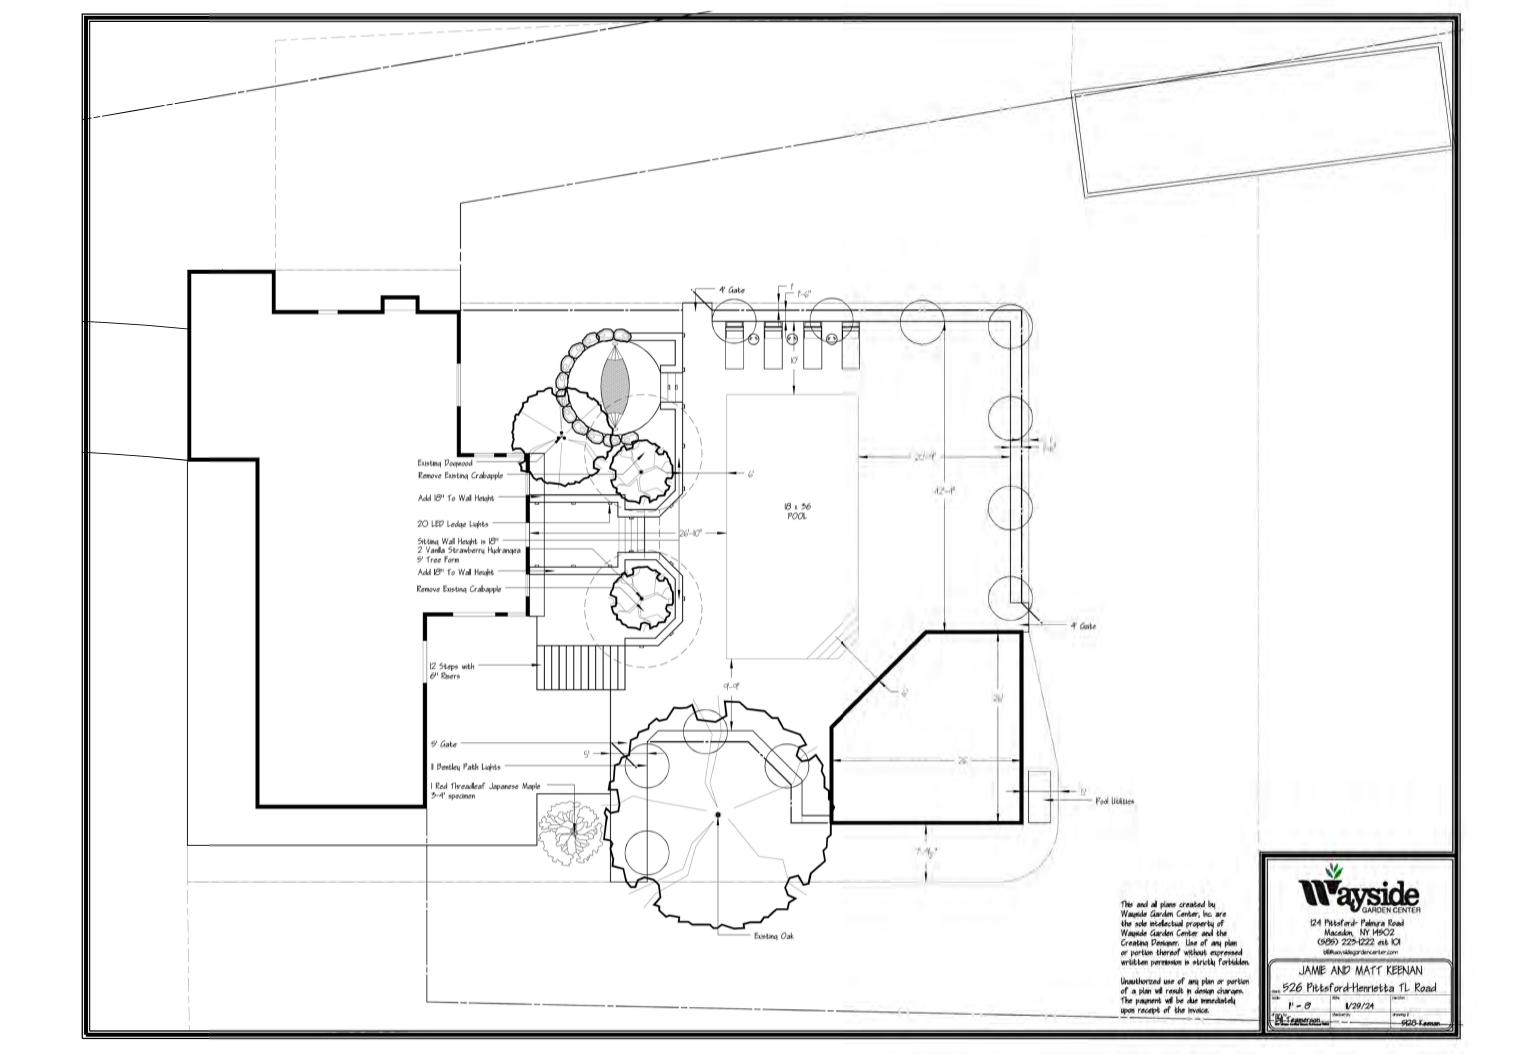

#### 526 Pittsford Henrietta Townline Road - Tax ID 177.03-2-38

Applicant is requesting relief from Town Code Sections 185-113 B. (1) & (2) for the construction of an oversized and over-height pool house. This property is zoned Residential Neighborhood (RN).

# TOWN OF PITTSFORD ZONING BOARD OF APPEALS APPLICATION FOR AREA VARIANCE

| Submission Date: January 16, 2025                                                                                                                           | Hearing Date: February 17, 2025                  |
|-------------------------------------------------------------------------------------------------------------------------------------------------------------|--------------------------------------------------|
| Applicant: Paul Morabito                                                                                                                                    |                                                  |
| Address: 121 Sully's trail suite 4 Pittsford 14534                                                                                                          |                                                  |
| Phone: (585) 264-1330                                                                                                                                       | E-Mail: paul@morabitoarchitects.com              |
| Agent:                                                                                                                                                      |                                                  |
| (if different than                                                                                                                                          | Applicant)                                       |
| Address:                                                                                                                                                    |                                                  |
| Phone: Matthew Keenan and Jamie Ad                                                                                                                          | E-Mail:                                          |
| Property Owner: Watthew Keenan and Jame At (if different than                                                                                               |                                                  |
| Address: 526 Pittsford Henrietta TLR                                                                                                                        |                                                  |
| Phone: (585) 475-8432                                                                                                                                       | E-Mail: mkeenan@mapstoneveritas.com              |
| (If applicant is not the property owner please comple                                                                                                       | ete the Authorization to Make Application Form.) |
| Property Location: K2                                                                                                                                       | Current Zoning: RN                               |
| Tax Map Number: 177.03-2-38                                                                                                                                 | <u> </u>                                         |
|                                                                                                                                                             |                                                  |
| Application For: 🔽 Residential 🗌 Co                                                                                                                         | ommercial                                        |
| Please describe, in detail, the proposed project:                                                                                                           |                                                  |
| Construction of a 511 sq ft gazebo/pool storage struc with a height of 14'-6" whereas 12' max height is permi                                               | ·                                                |
| Code sections 185.113 B. (1) & (2)                                                                                                                          |                                                  |
| <b>SWORN STATEMENT:</b> As applicant or legal agent for the above statements, descriptions, and signatures appearing on this form the best of my knowledge. |                                                  |
| 0 12.1 14                                                                                                                                                   |                                                  |
| Paul Morabito                                                                                                                                               | 1-16-2025<br>(Date)                              |