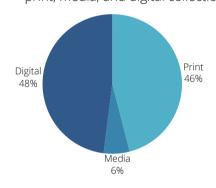

# **Collection Holdings**

In response to community needs and interests, PCL provides a high-quality collection of books and other materials in a variety of formats. In 2023, PCL reported **241,577 items** in its print, media, and digital collections.