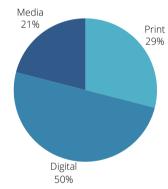

#### Collection & Resource Use

In 2023, **751,978 items** were borrowed from PCL and downloaded or streamed from PCL's digital resources. This includes books, movies, CDs, and all digital materials, from downloaded ebooks and database articles to streamed movies.

#### Expenditure by Type