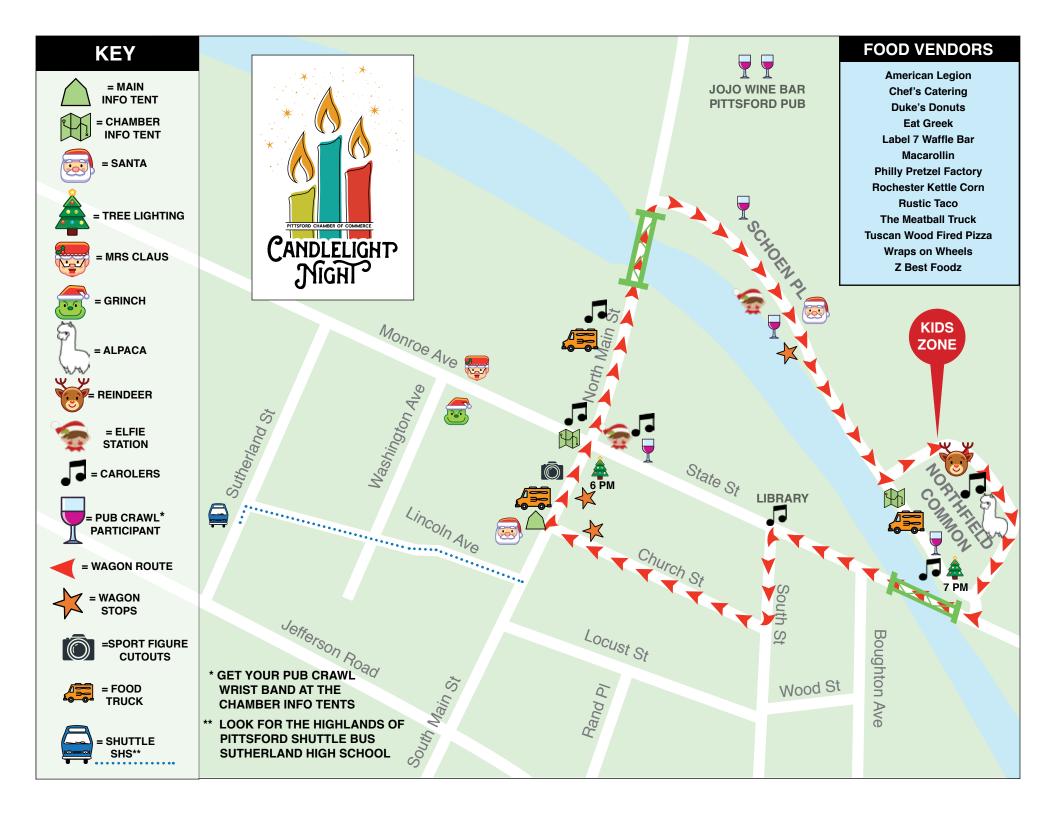

## **CANDLELIGHT NIGHT • SCHEDULE OF EVENTS**

(Note: S. Main St. from 4 Corners to Church St. will be pedestrian traffic only)

### TREE LIGHTINGS

6:00 p.m. Main and State Streets 7:00 p.m. Northfield Common

### HORSE DRAWN CARRIAGE RIDES

5:00 - 8:00 p.m.

Pick Up Stops @ South Main St. and Northfield Common Drop Off Points: Schoen Place, Church St.

#### SANTA CLAUS

Howard Hanna Real Estate, S. Main Street Coal Tower, Shoen Place Pittsford Shop, S. Main Street

### MRS. CLAUS

The Little House Museum, 18 Monroe Ave.

### THE GRINCH

Messner's Flooring, 19 Monroe Ave.

### ELFIE STATIONS: Take a selfie as an Elfie

4 Corners and Gazebo at Shoen Place

### HOTOS WITH SPORT FIGURE CUTOUTS

S. Main Street

# LIVE REINDEER Northfield Common

### KIDS ZONE

Inflatible Gaga Pit, Games & Face Painting Northfield Common

# LIVE ALPACA

Northfield Common

### **CAROLERS**

Throughout the Village

### **PUB CRAWL**

7:15 P.M. TIL...

Locations at Schoen Place, Northfield Common, 60 N Main Plaza & Village

### **FOOD VENDORS**

Located on South & North Main Streets & Northfield Common