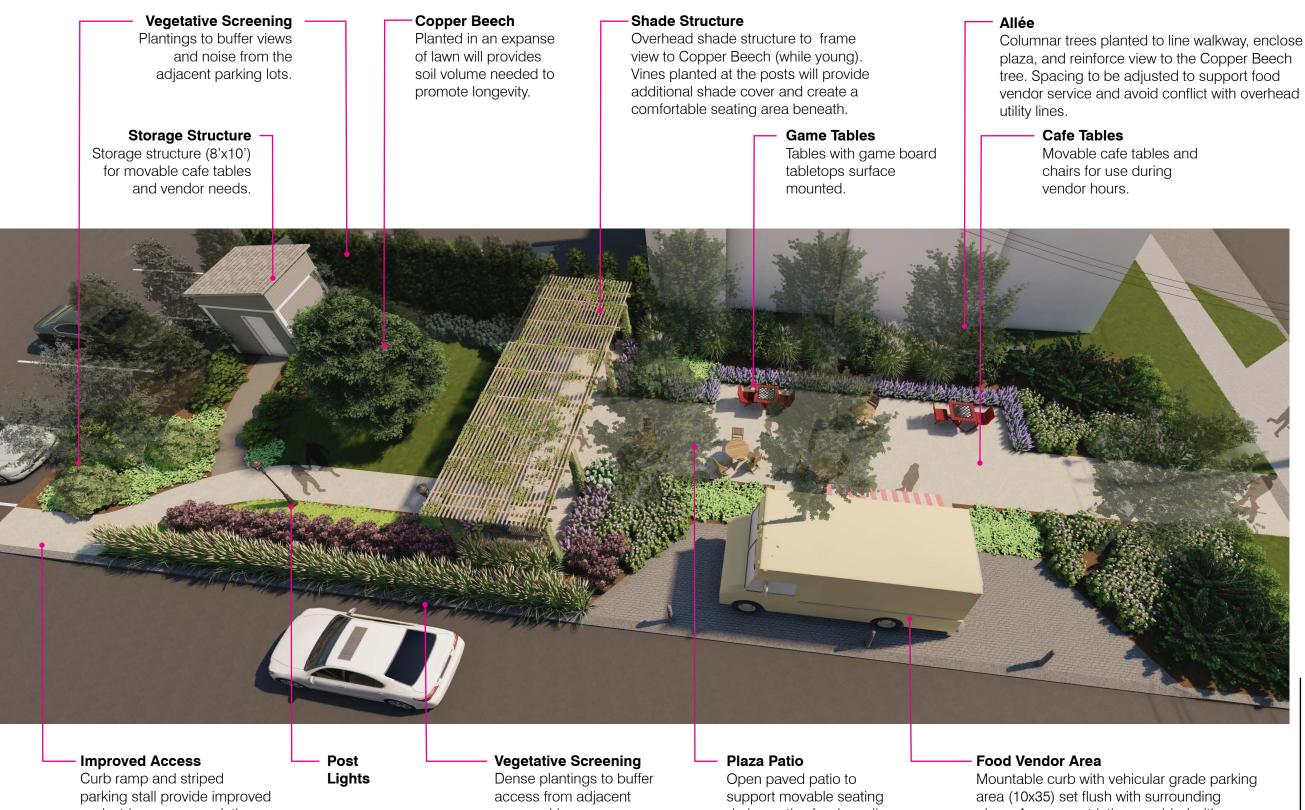

### Site Plan

Town of Pittsford Pittsford, New York 02.10.22

pedestrian accommodations and accessibility.

access drive..

during active food vending periods. With minimal fixed furniture, the park can support additional community programs and events.

plaza. Access restriction provided with removable bollards if required. The space would continue to support the current vendor (with food cart) and is adequate room to support traditional larger food truck vendors.