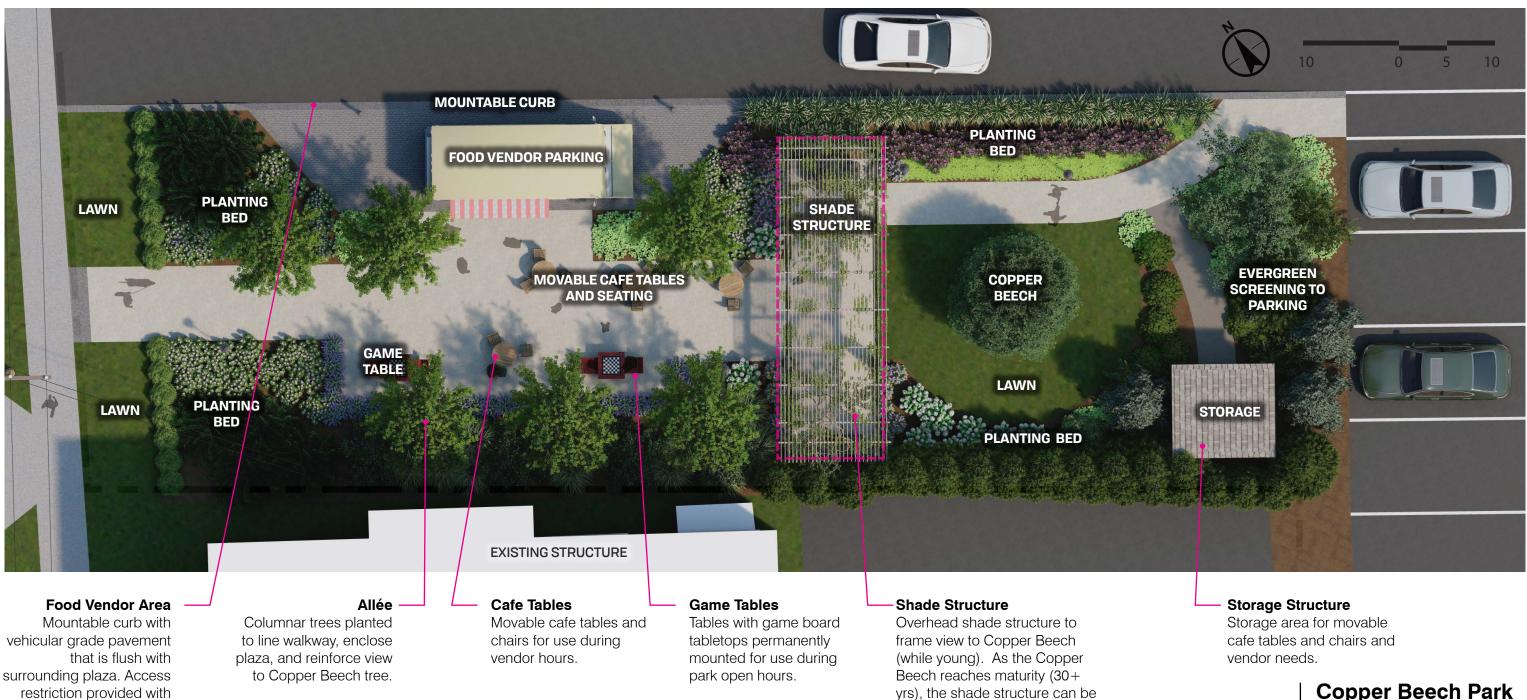

### Site Plan

Town of Pittsford Pittsford, New York 02.10.22

pedestrian accommodations and accessibility.

access drive..

during active food vending periods. With minimal fixed furniture, the park can support additional community programs and events.

plaza. Access restriction provided with removable bollards if required. The space would continue to support the current vendor (with food cart) and is adequate room to support traditional larger food truck vendors.

#### **Copper Beech Park** Revised Schematic Design