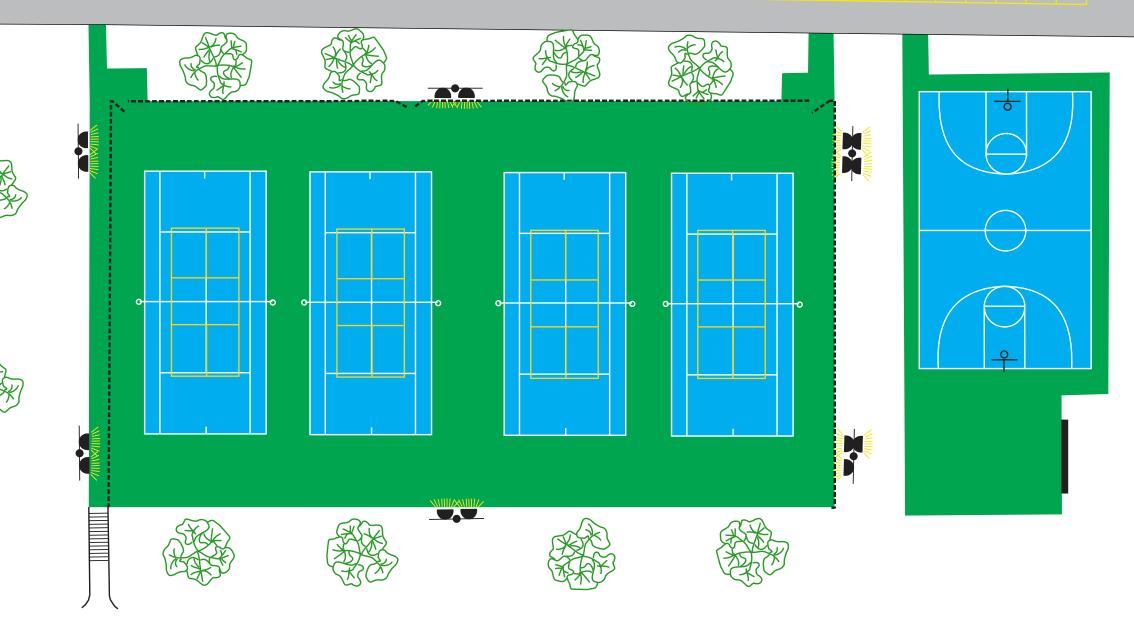

### Option 2.5

Additional Pickleball Court next to Basketball

#### Estimated Budget \$34,000

## **Option 3**

- New Pickleball Court with Lights
- Remove Pickleball Lines on Existing Courts
- Less Parking

Estimated Budget ~\$450,000