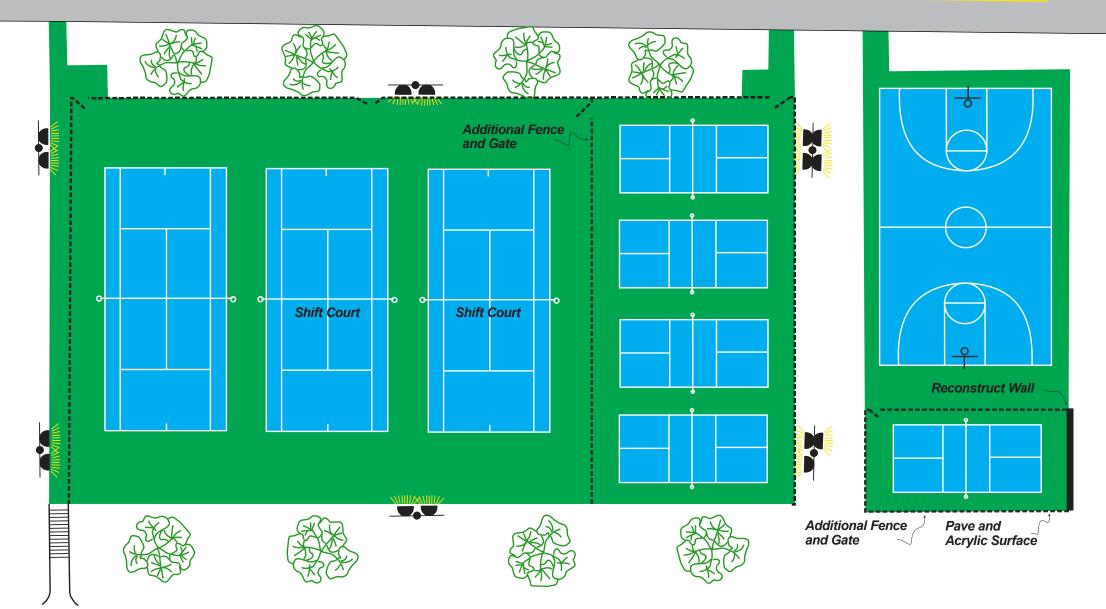

# **Option 2 Estimated Budget** 4 Pickleball Courts in place of 1 Tennis Courts \$16,000 **Add Fence and Gate** Shift 2 Courts and Nets / Remove Pickleball Lines • **Additional Fence** and Gate $\diamond$ 0 Shift Court Shift Court 0

### Option 2.5

Additional Pickleball Court next to Basketball

#### Estimated Budget \$34,000