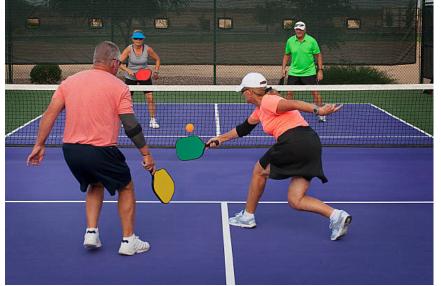

## **Current Conditions**

• 4 Pickleball Courts on Existing Tennis Courts



## Option 1

2 Pickleball Courts in place of 1 Tennis Court

### Estimated Budget \$6,000

Add Fence



# **Option 2 Estimated Budget** 4 Pickleball Courts in place of 1 Tennis Courts \$16,000 **Add Fence and Gate** Shift 2 Courts and Nets / Remove Pickleball Lines • **Additional Fence** and Gate $\diamond$ 0 Shift Court Shift Court 0

### Option 2.5

Additional Pickleball Court next to Basketball

#### Estimated Budget \$34,000



## **Option 3**

- New Pickleball Court with Lights
- Remove Pickleball Lines on Existing Courts
- Less Parking

Estimated Budget ~\$450,000