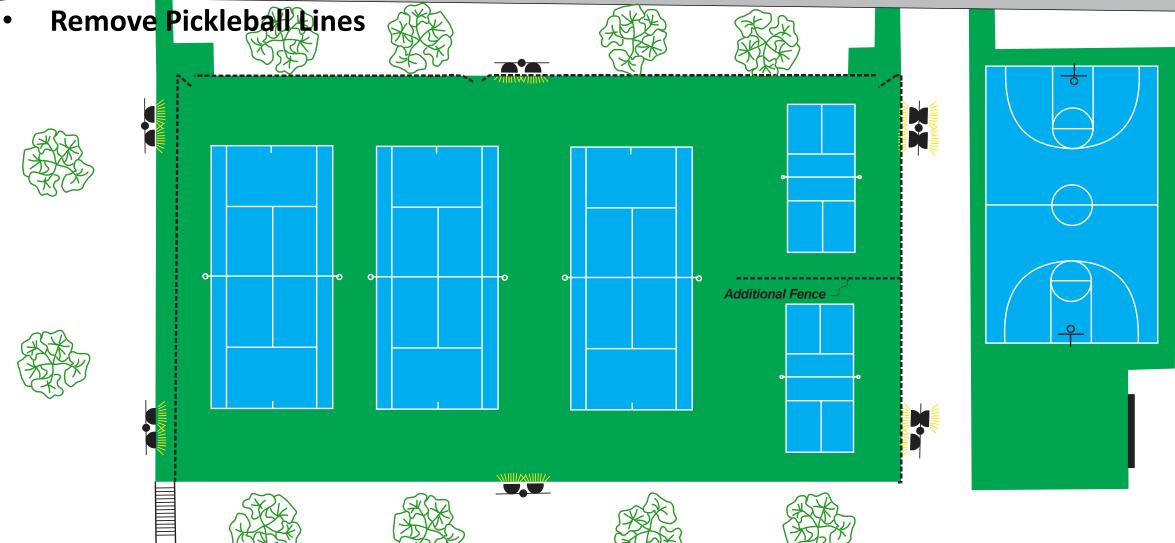

## **Current Conditions**

• 4 Pickleball Courts on Existing Tennis Courts



## Option 1

2 Pickleball Courts in place of 1 Tennis Court

### Estimated Budget \$6,000

Add Fence



# **Option 2 Estimated Budget** 4 Pickleball Courts in place of 1 Tennis Courts \$16,000 **Add Fence and Gate** Shift 2 Courts and Nets / Remove Pickleball Lines • **Additional Fence** and Gate $\diamond$ 0 Shift Court Shift Court 0

### Option 2.5

Additional Pickleball Court next to Basketball

#### Estimated Budget \$34,000



## **Option 3**

- New Pickleball Court with Lights
- Remove Pickleball Lines on Existing Courts
- Less Parking

Estimated Budget ~\$450,000