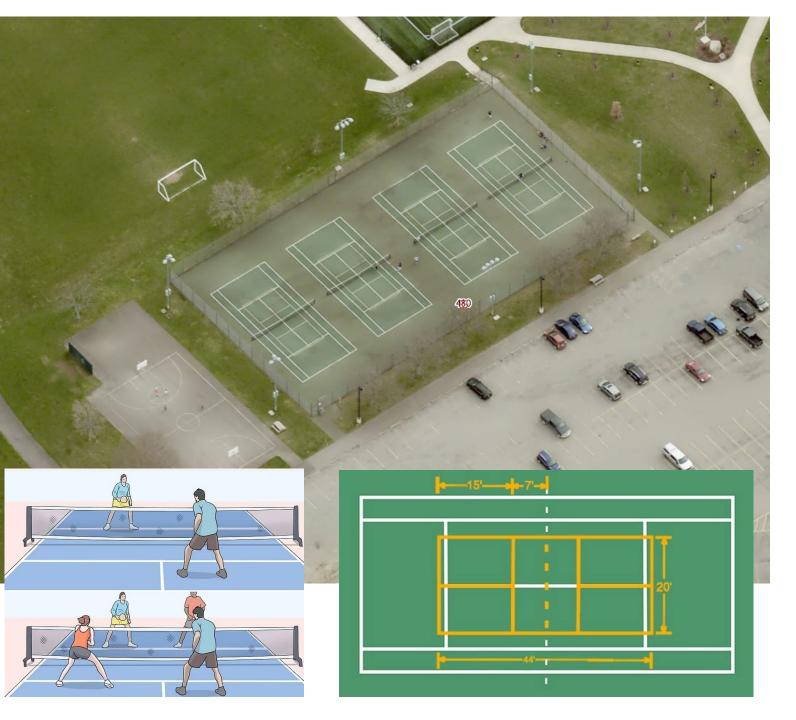

## **Current Conditions**

• 4 Pickleball Courts on Existing Tennis Courts

## Option 1

2 Pickleball Courts in place of 1 Tennis Court

### Estimated Budget \$6,000

Add Fence