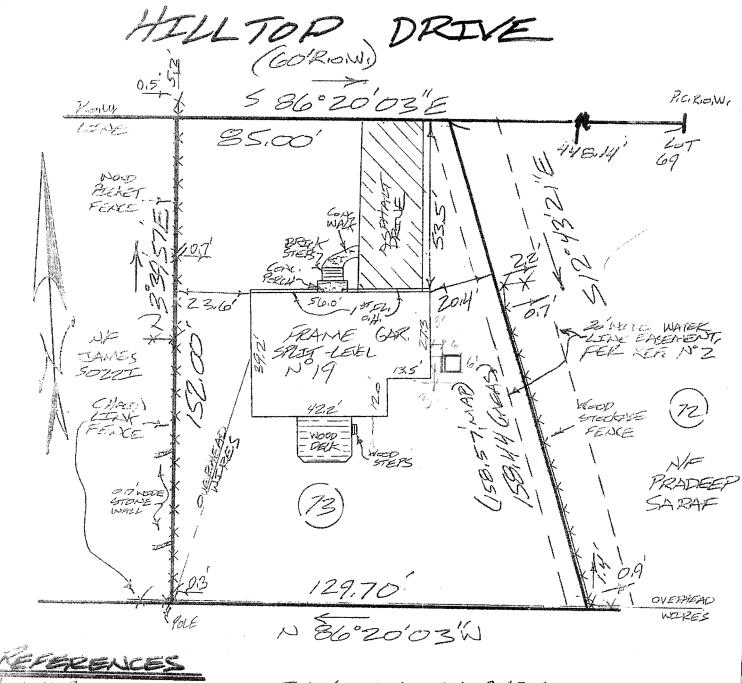

#### **PUBLIC HEARINGS FOR AREA VARIANCES**

- 8 Langley Rise, Tax # 163.04-4-15, Applicant is requesting relief from Town Code §185-113 B. (1) for a proposed oversized accessory structure, pool house. Property is zoned RN - Residential Neighborhood.
- 50 Nature View, Tax # 192.01-3-37, Applicant is requesting relief from Town Code §185-113 B. (1) for a proposed oversized accessory structure, shed. Property is zoned RN -Residential Neighborhood.
- 445 Mendon Center Road, Tax # 177.04-1-12, Applicant is requesting relief from Town Code §185 - 113 B. (3), for a deck forward of the rear wall of the house. This property is zoned Residential Neighborhood (RN).
- 19 Hilltop Drive, Tax # 164.10-3-28, Applicant is requesting relief from Town Code §185-119 A. (1) to place the pool filter and or heater equipment on the side of the home. This property is zoned Residential Neighborhood (RN).