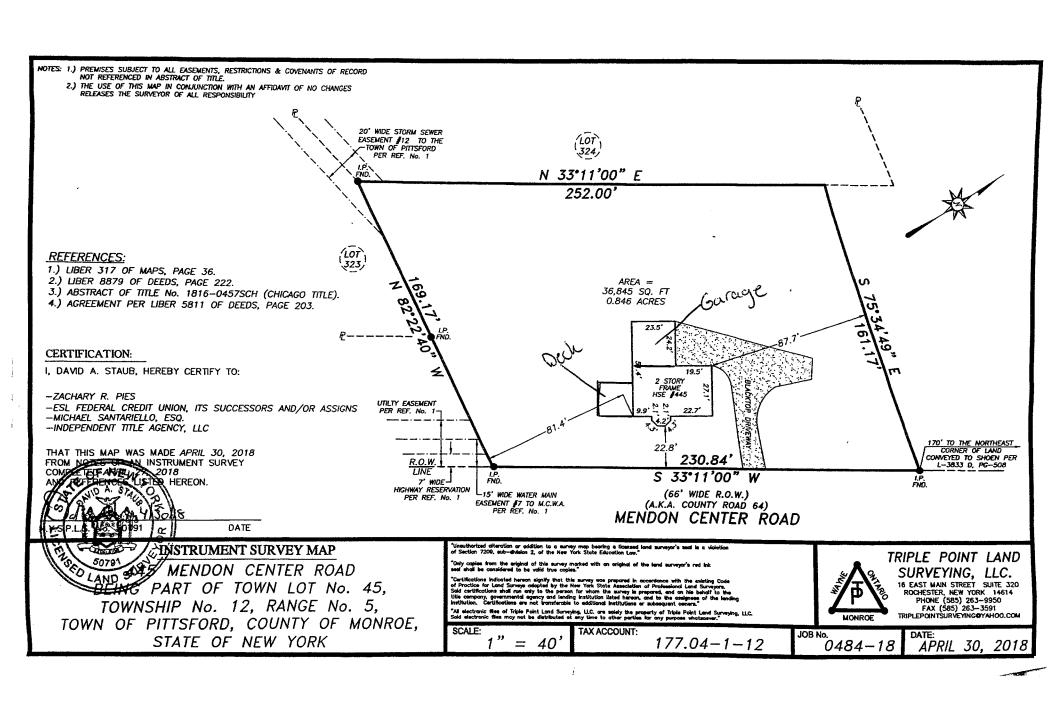

#### **POINT PERSONS FOR JUNE 2022 MEETING**

8 Langley Rise - Jennifer Iacobucci

445 Mendon Center Road – Mary Ellen Spennacchio-Wagner

50 Nature View - Jim Pergolizzi

Following discussion, it was determined that a majority of members can attend a meeting on Thursday, June 30<sup>th</sup> for the next Zoning Board of Appeals meeting. The meeting is being rescheduled from Monday, June 20 in observance of the federal holiday Juneteenth on that date.