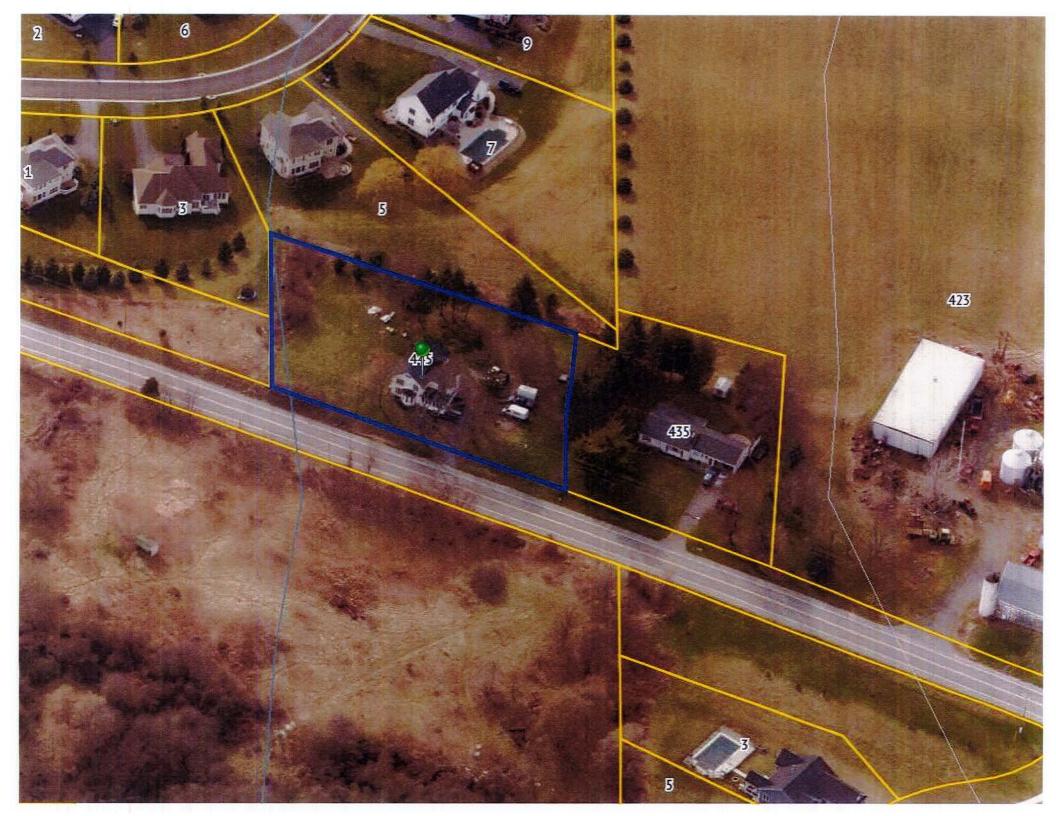

#### **POINT PERSONS FOR JUNE 2022 MEETING**

8 Langley Rise - Jennifer Iacobucci

445 Mendon Center Road – Mary Ellen Spennacchio-Wagner

50 Nature View - Jim Pergolizzi

Following discussion, it was determined that a majority of members can attend a meeting on Thursday, June 30<sup>th</sup> for the next Zoning Board of Appeals meeting. The meeting is being rescheduled from Monday, June 20 in observance of the federal holiday Juneteenth on that date.