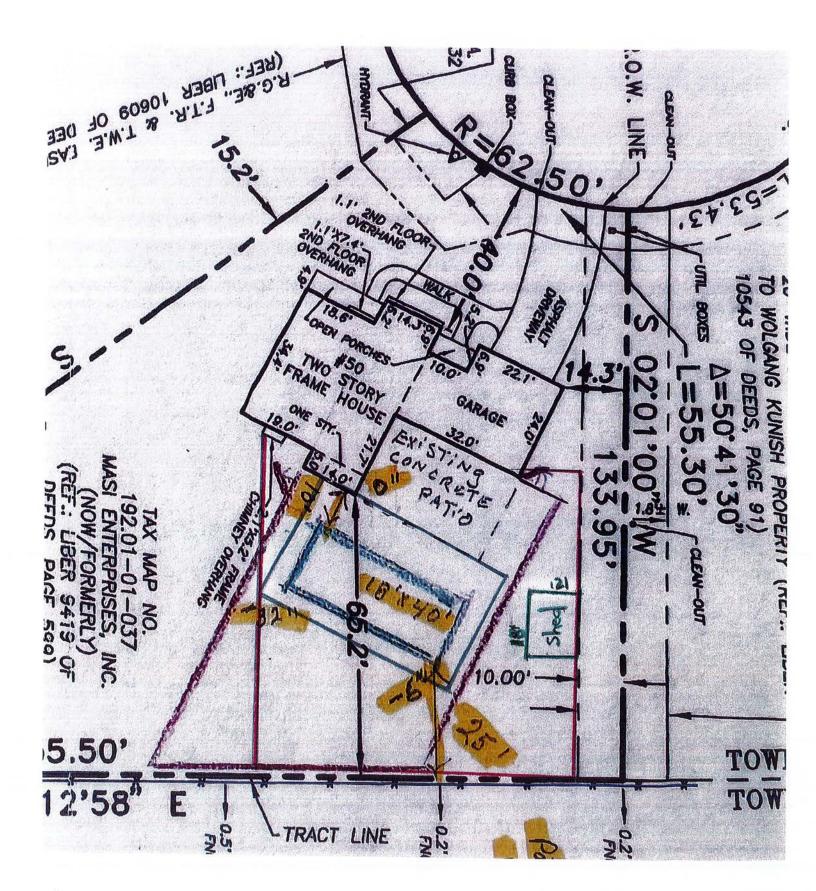

# Zoning Board of Appeals Referral Form Information

**Property Address:** 

8 Langley PITTSFORD, NY 14534

**Property Owner:** 

Vornovitsky, Michael 8 Langley Rise Pittsford, NY 14534

**Applicant or Agent:** 

Vornovitsky, Michael 8 Langley Rise Pittsford, NY 14534

Present Zoning of Property: RN Residential Neighborhood

Area Variance - Residential and Non-Profit

**Town Code Requirement is: Proposed Conditions:** Resulting in the Following Variance: Right Lot Line: Right Lot Line: Right Lot Line: Left Lot Line: Left Lot Line: Left Lot Line: Front Setback: Front Setback: Front Setback: Rear Setback: Rear Setback: Rear Setback: Height: Height: Height: Size: 180 SF Size: 288 SF Size: 108 SF

#### Code Section(s):

Description: Applicant is requesting relief from Town Code §185- 113 B. (1) for a proposed 288 SF oversized accessory structure, where code allows up to 180 SF. Property is zoned RN - Residential Neighborhood.