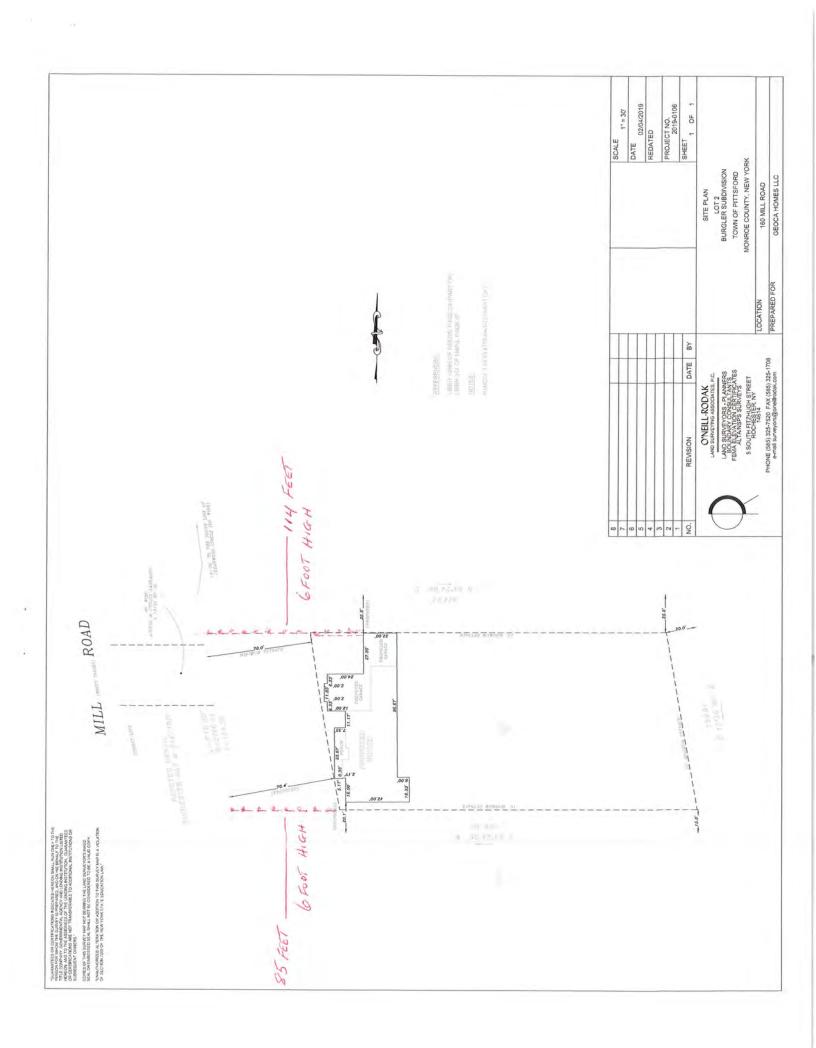

## **Applicant or Agent:**

NA

Present Zoning of Property: RN

Area Variance - Residential and Non-Profit

| Town Code Requirement is: |   | Proposed Conditions: |   | Resulting in the Following Varian | ce:  |
|---------------------------|---|----------------------|---|-----------------------------------|------|
| Right Lot Line:           | 0 | Right Lot Line:      | 0 | Right Lot Line:                   | 0.0  |
| Left Lot Line:            | 0 | Left Lot Line:       | 0 | Left Lot Line:                    | 0.0  |
| Front Setback:            | 0 | Front Setback:       | 0 | Front Setback:                    | 0.0  |
| Rear Setback:             | 0 | Rear Setback:        | 0 | Rear Setback:                     | 0.0  |
| Height:                   | 3 | Height:              | 6 | Height:                           | -3.0 |
| Size:                     | 0 | Size:                | 0 | Size:                             | 0.0  |

Code Section(s): 185-121 A

Description: Applicant is requesting relief from Town Codes §185 – 121 A to construct a 6 foot tall fence forward of the front wall of the home on the north and south property lines. Town Code limits the height of fences to 3 feet when placed forward of the front of a home. This property is zoned RN-Residential Neighborhood.

# TOWN OF PITTSFORD ZONING BOARD OF APPEALS APPLICATION FOR AREA VARIANCE

| Submission Date:                                                                                                        | Hearing Date:                                                                                                                         |
|-------------------------------------------------------------------------------------------------------------------------|---------------------------------------------------------------------------------------------------------------------------------------|
| Applicant: Stanley Abrahim                                                                                              |                                                                                                                                       |
| Address: 160 Mill Rd Pittsford, NY                                                                                      |                                                                                                                                       |
| Phone: (716) 697-8424                                                                                                   | E-Mail: abrahim.stanley@gmail.com                                                                                                     |
| Agent:                                                                                                                  |                                                                                                                                       |
| Address:                                                                                                                | (if different than Applicant)                                                                                                         |
| Phone:                                                                                                                  | ALC: N                                                                                                                                |
| Property Owner:                                                                                                         |                                                                                                                                       |
|                                                                                                                         | (if different than Applicant)                                                                                                         |
| Address:                                                                                                                |                                                                                                                                       |
| Phone:                                                                                                                  | E-Mail:                                                                                                                               |
| (If applicant is not the property owner p                                                                               | lease complete the Authorization to Make Application Form.)                                                                           |
| Property Location: 160 Mill Rd Pittsford, I                                                                             | NY 14534 Current Zoning:                                                                                                              |
| Tax Map Number:                                                                                                         |                                                                                                                                       |
| Tax Map Mulliber.                                                                                                       | <del></del>                                                                                                                           |
| Application For:                                                                                                        | ☐ Commercial ☐ Other                                                                                                                  |
| Please describe, in detail, the proposed project:                                                                       |                                                                                                                                       |
|                                                                                                                         | ear of house) to the easement (trail, east to west in relation to the surv<br>tending from north to south in relation to the survey.  |
| SWORN STATEMENT: As applicant or legal age statements, descriptions, and signatures appearing the best of my knowledge. | nt for the above described property, I do hereby swear that all<br>ng on this form and all accompanying materials are true and accura |
| ( Standy A L.                                                                                                           | 5-18-18                                                                                                                               |
| (Owner or Applicant Signature)                                                                                          | (Date)                                                                                                                                |