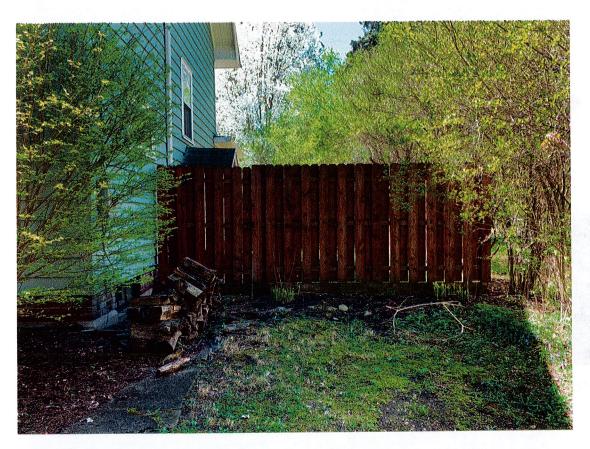

Code Section(s): 185-121 A

Description: Applicant is requesting relief from Town Codes §185 – 121 A to construct a 6 foot tall fence forward of the front wall of the home on the north and south property lines. Town Code limits the height of fences to 3 feet when placed forward of the front of a home. This property is zoned RN-Residential Neighborhood.

I do not see or believe this variance would have any impact in the character of the neighborhood. This is a stand alone wooded lot and not in a subdivision, a wooden fence would truly accentuate the property and add additional character to the surrounding neighborhood. Furthermore, the property north/west has an existing fence that does not detract from the neighborhood. Additionally, if the four (4) property located on the north side of the property were to install a rear fence it would essentially be the same as my request.

4. Please explain why you feel the requested area variance will not have an adverse effect or impact on the physical or environmental condition in the neighborhood or zoning district:

I do not see any adverse impact in the installation of the requested fence, further, as previously mentioned the fence would only enhance the neighborhood and preserve the privacy of all the neighbors. Additionally, the propose fence to the north side of the property would be setback inside the "rock wall", essentially providing an additional buffer for the surrounding neighbors.