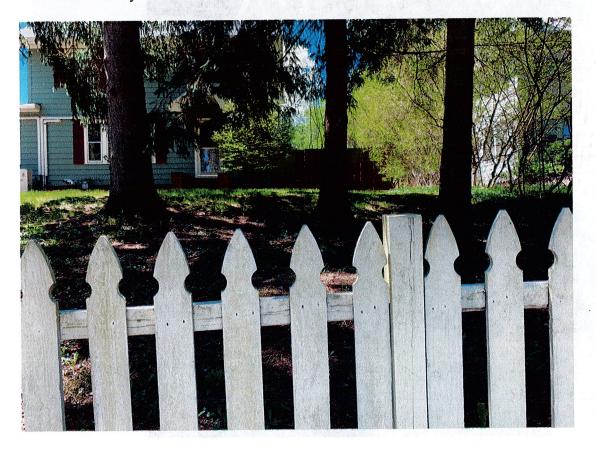

Code Section(s): 185-121 A

Description: Applicant is requesting relief from Town Codes §185 – 121 A to construct a 6 foot tall fence forward of the front wall of the home on the north and south property lines. Town Code limits the height of fences to 3 feet when placed forward of the front of a home. This property is zoned RN-Residential Neighborhood.

I do not see or believe this variance would have any impact in the character of the neighborhood. This is a stand alone wooded lot and not in a subdivision, a wooden fence would truly accentuate the property and add additional character to the surrounding neighborhood. Furthermore, the property north/west has an existing fence that does not detract from the neighborhood. Additionally, if the four (4) property located on the north side of the property were to install a rear fence it would essentially be the same as my request.