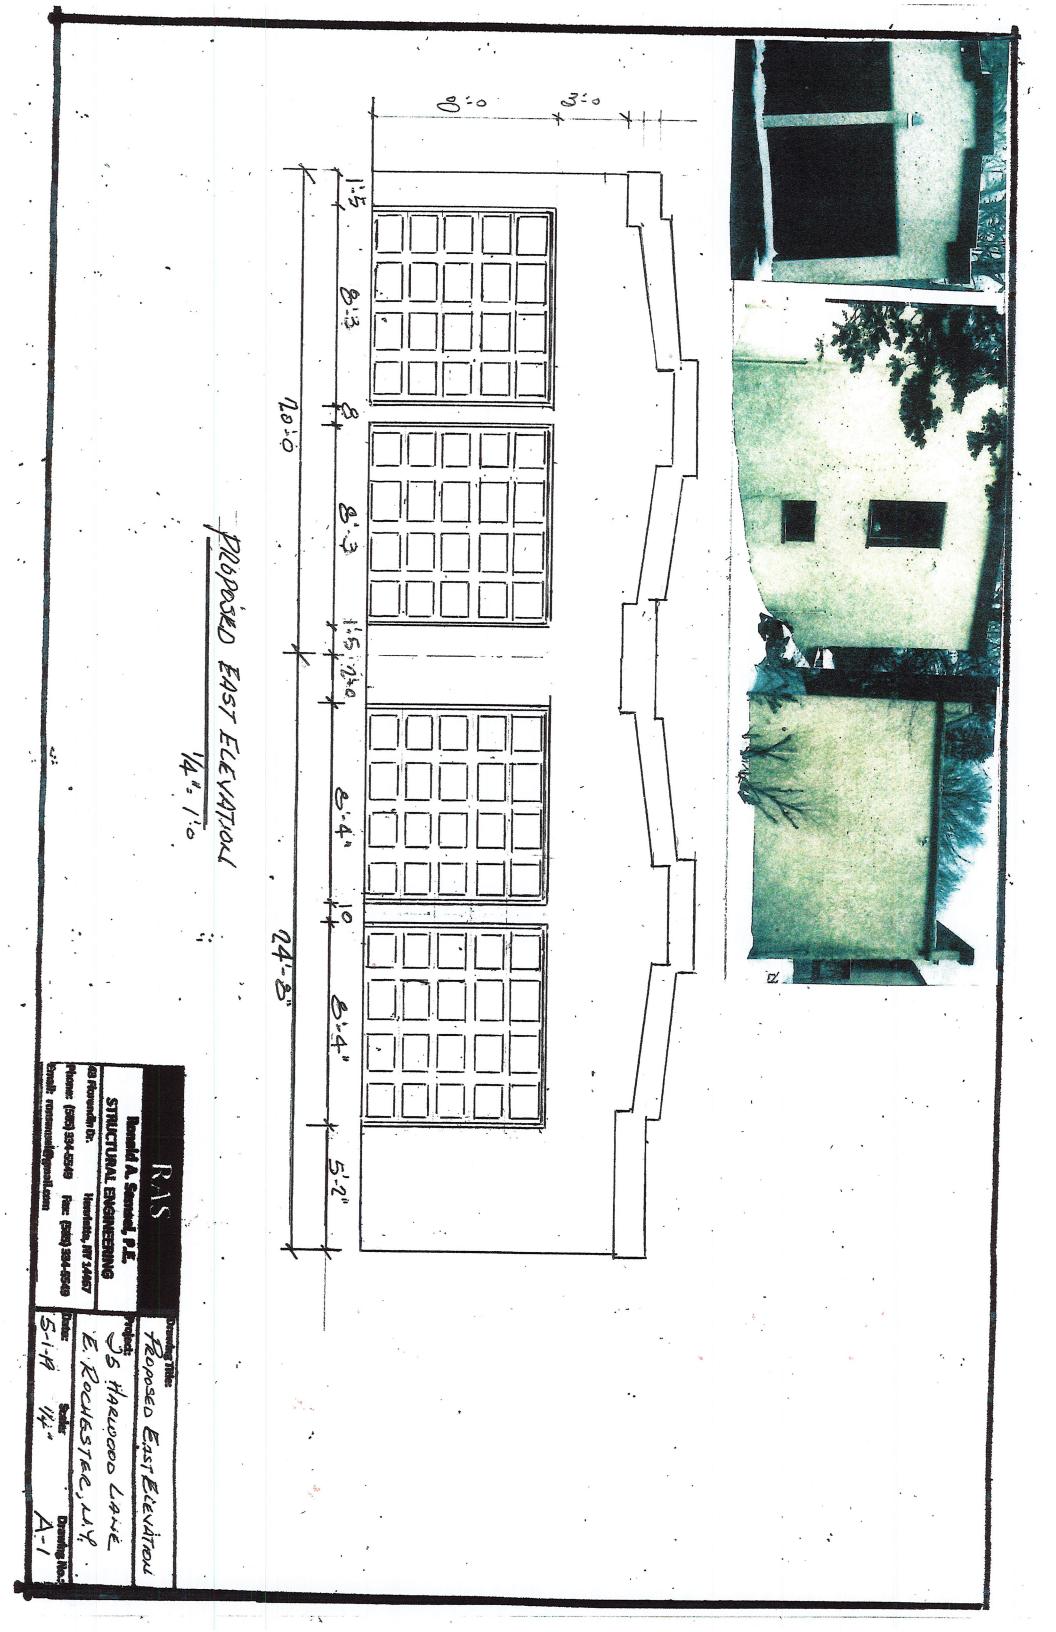

## OTHER - Point Persons for June 17 meeting

1 Sassafras Lane - RV Special Permit - Mike Rose

160 Mill Road - Barbara Servé

153 Mendon Center Road - Jaime Waldman

25 Harwood Drive - Mary Ellen Spennacchio-Wagner