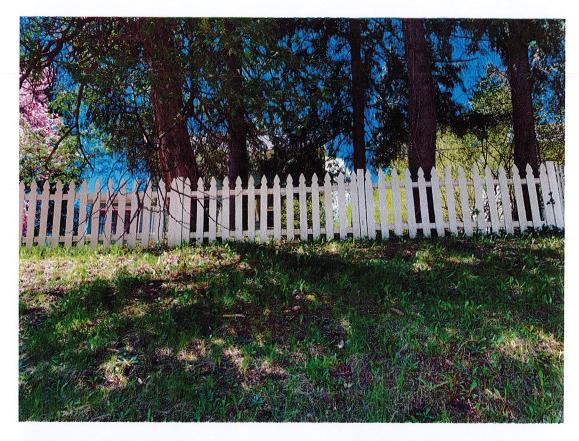

Code Section(s): 185-121 A

Description: Applicant is requesting relief from Town Codes §185 – 121 A to construct a 6 foot tall fence forward of the front wall of the home on the north and south property lines. Town Code limits the height of fences to 3 feet when placed forward of the front of a home. This property is zoned RN-Residential Neighborhood.

I do not see or believe this variance would have any impact in the character of the neighborhood. This is a stand alone wooded lot and not in a subdivision, a wooden fence would truly accentuate the property and add additional character to the surrounding neighborhood. Furthermore, the property north/west has an existing fence that does not detract from the neighborhood. Additionally, if the four (4) property located on the north side of the property were to install a rear fence it would essentially be the same as my request.