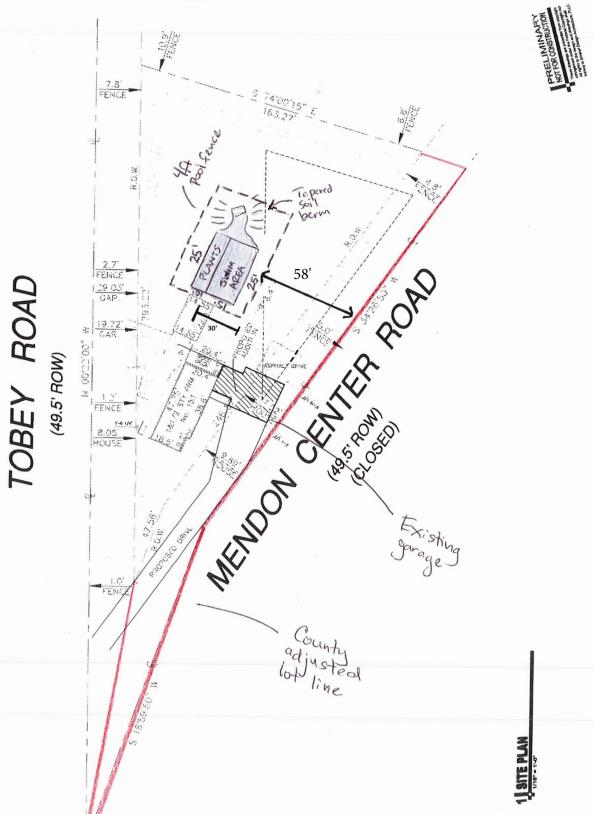

## PUBLIC HEARING FOR AN AREA VARIANCE

- 1 Sassafras Lane, Tax # 179.09-1-11, Applicant is requesting a special permit pursuant to §148-9 C to allow the storage of a 30' long 10' 6" high recreational vehicle to be located on the side of the garage. The recreational vehicle is proposed to be stored at the property from April 30 to October 30. Property zoned RN – Residential Neighborhood District
- 160 Mill Road, Tax # 178.04-1-72, Applicant is requesting relief from Town Codes §185 121 A to construct a
  6 foot tall fence forward of the front wall of the home on the north and south property lines. Town Code limits
  the height of fences to 3 feet when placed forward of the front of a home. This property is zoned RNResidential Neighborhood.
- 1 Glencannon Trail, Tax # 164.07-2-7.1, Applicant is requesting relief from Town Code §185-17 I to locate an accessory structures (Hot tub) in the rear setback of the property at approximately 5 feet from the property line. Town Code requires a 20 foot rear setback. This Property is located on the corner of two streets and is zoned RN Residential Neighborhood District
- 25 Harwood Lane, Tax # 138.19-1-3, Applicant is requesting relief from Town Code §185-113 B (1), (2) & (6) and §185 17 E to allow construction of an addition of approximately 500 ft² attached to an existing 400 ft² detached garage. The oversized accessory structure will be constructed to a height of approximately 14 feet at the front and approximately 20 feet at the rear. The addition will encroach into the side setback approximately 11 feet. Property is zoned RN Residential Neighborhood District.
- 153 Mendon Center Road, Tax # 178.05-1-87, Applicant is requesting relief from Town Code §185-17 B (1); §185 113 B (3); §185 119 A (1) §185 121 A. to construct an in-ground swimming pool located forward of the rear wall of the home and forward of the building line. The pool filter and heater will be located forward of the rear wall of the home and the swimming pool area will be enclosed by a 4 foot high fence. The fence will be located forward of the front of the home. This property is zoned RN Residential Neighborhood District.