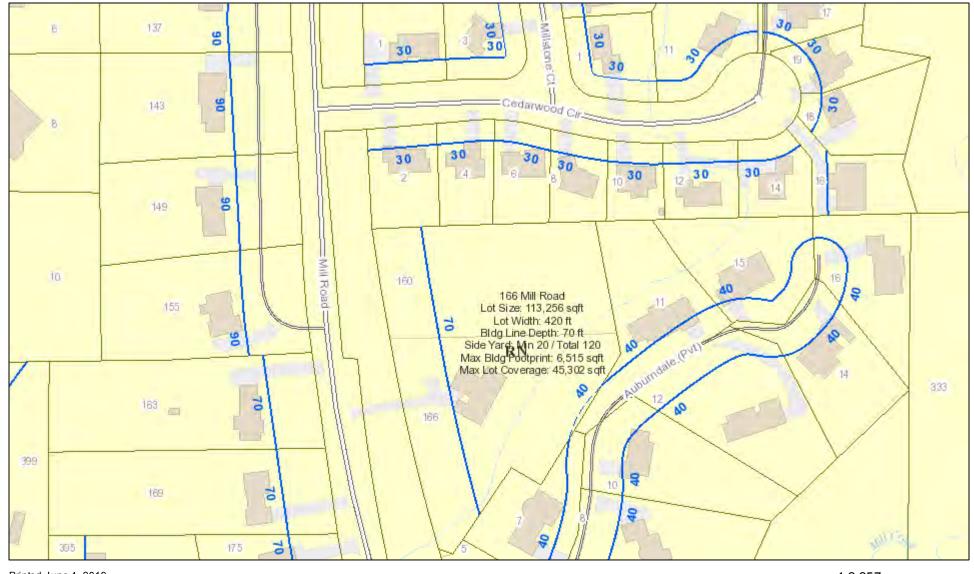

# **Zoning Board of Appeals Referral Form Information**

**Property Address:** 

160 Mill Road Pittsford NY, 14534

**Property Owner:** 

Abrahim, Stanley 160 Mill Road Pittsford NY, 14534

## **Applicant or Agent:**

NA

Present Zoning of Property: RN

Area Variance - Residential and Non-Profit

| Town Code Requirement is: |   | Proposed Conditions: |   | Resulting in the Following Varian | ce:  |
|---------------------------|---|----------------------|---|-----------------------------------|------|
| Right Lot Line:           | 0 | Right Lot Line:      | 0 | Right Lot Line:                   | 0.0  |
| Left Lot Line:            | 0 | Left Lot Line:       | 0 | Left Lot Line:                    | 0.0  |
| Front Setback:            | 0 | Front Setback:       | 0 | Front Setback:                    | 0.0  |
| Rear Setback:             | 0 | Rear Setback:        | 0 | Rear Setback:                     | 0.0  |
| Height:                   | 3 | Height:              | 6 | Height:                           | -3.0 |
| Size:                     | 0 | Size:                | 0 | Size:                             | 0.0  |

Code Section(s): 185-121 A

Description: Applicant is requesting relief from Town Codes §185 – 121 A to construct a 6 foot tall fence forward of the front wall of the home on the north and south property lines. Town Code limits the height of fences to 3 feet when placed forward of the front of a home. This property is zoned RN-Residential Neighborhood.