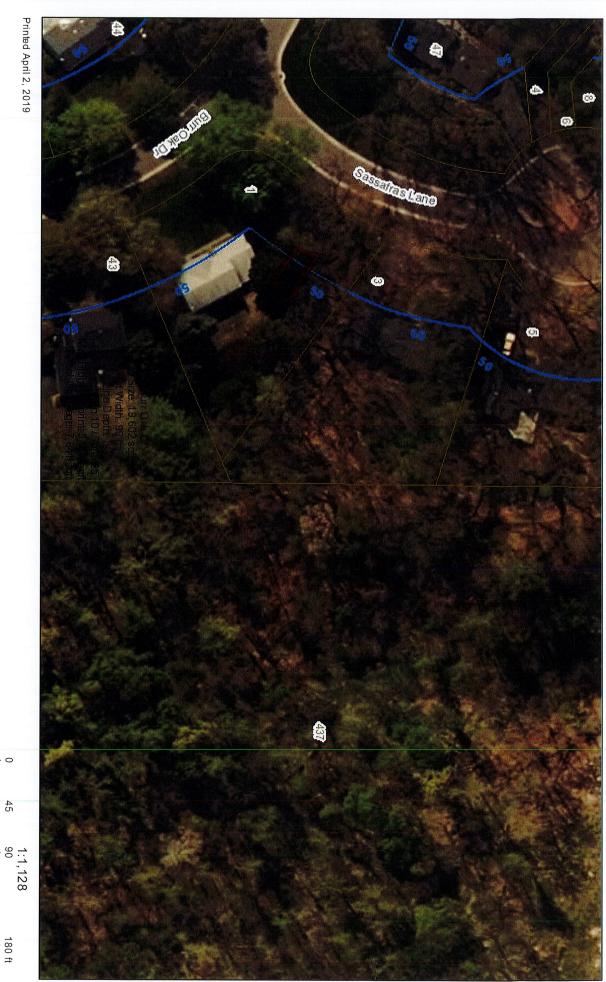

# **Property Address:**

1 Sassafras Lane PITTSFORD, NY 14534

# **Property Owner:**

Hannie, Douglas D 1 Sassafras Ln Pittsford, NY 14534

Code Section(s): 148-9

Description: Applicant is requesting a special permit pursuant to §148-9 C to allow the storage of a 30' long 10' 6" high recreational vehicle to be located on the side of the garage. The recreational vehicle is proposed to be stored at the property from April 30 to October 30.

# RN Residential Neighborhood Zoning

Town of Pittsford GIS

12.5

25

50 m

NOTE: All application materials will be available for public review.