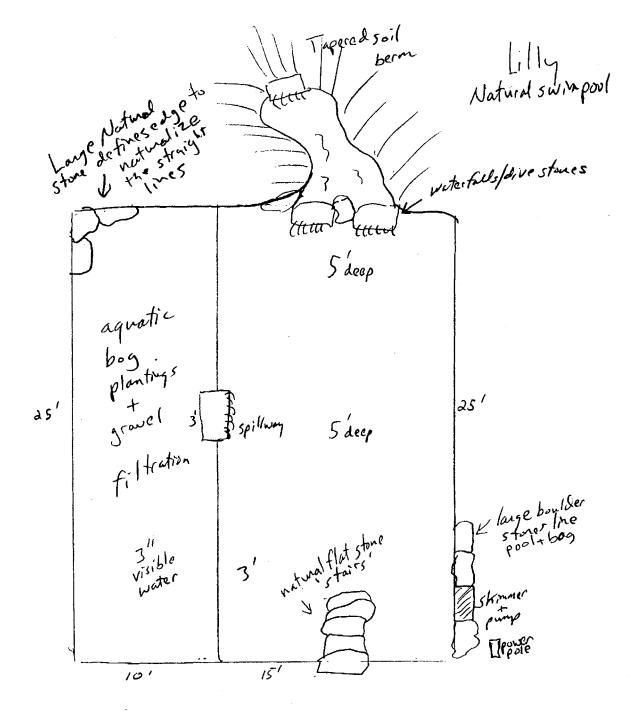

## PUBLIC HEARING FOR AN AREA VARIANCE

- 1 Sassafras Lane, Tax # 179.09-1-11, Applicant is requesting a special permit pursuant to §148-9 C to allow the storage of a 30' long 10' 6" high recreational vehicle to be located on the side of the garage. The recreational vehicle is proposed to be stored at the property from April 30 to October 30. Property zoned RN – Residential Neighborhood District
- 160 Mill Road, Tax # 178.04-1-72, Applicant is requesting relief from Town Codes §185 121 A to construct a
  6 foot tall fence forward of the front wall of the home on the north and south property lines. Town Code limits
  the height of fences to 3 feet when placed forward of the front of a home. This property is zoned RNResidential Neighborhood.
- 1 Glencannon Trail, Tax # 164.07-2-7.1, Applicant is requesting relief from Town Code §185-17 I to locate an accessory structures (Hot tub) in the rear setback of the property at approximately 5 feet from the property line. Town Code requires a 20 foot rear setback. This Property is located on the corner of two streets and is zoned RN Residential Neighborhood District
- 25 Harwood Lane, Tax # 138.19-1-3, Applicant is requesting relief from Town Code §185-113 B (1), (2) & (6) and §185 17 E to allow construction of an addition of approximately 500 ft² attached to an existing 400 ft² detached garage. The oversized accessory structure will be constructed to a height of approximately 14 feet at the front and approximately 20 feet at the rear. The addition will encroach into the side setback approximately 11 feet. Property is zoned RN Residential Neighborhood District.
- 153 Mendon Center Road, Tax # 178.05-1-87, Applicant is requesting relief from Town Code §185-17 B (1); §185 113 B (3); §185 119 A (1) §185 121 A. to construct an in-ground swimming pool located forward of the rear wall of the home and forward of the building line. The pool filter and heater will be located forward of the rear wall of the home and the swimming pool area will be enclosed by a 4 foot high fence. The fence will be located forward of the front of the home. This property is zoned RN Residential Neighborhood District.