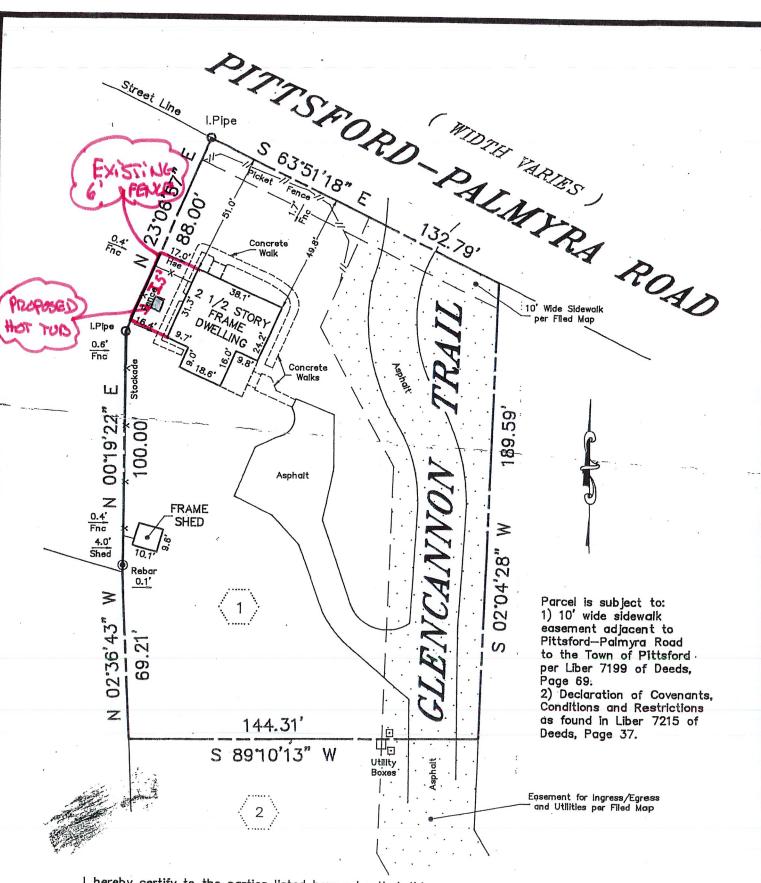

## PUBLIC HEARING FOR AN AREA VARIANCE

- 1 Sassafras Lane, Tax # 179.09-1-11, Applicant is requesting a special permit pursuant to §148-9 C to allow the storage of a 30' long 10' 6" high recreational vehicle to be located on the side of the garage. The recreational vehicle is proposed to be stored at the property from April 30 to October 30. Property zoned RN – Residential Neighborhood District
- 160 Mill Road, Tax # 178.04-1-72, Applicant is requesting relief from Town Codes §185 121 A to construct a
  6 foot tall fence forward of the front wall of the home on the north and south property lines. Town Code limits
  the height of fences to 3 feet when placed forward of the front of a home. This property is zoned RNResidential Neighborhood.
- 1 Glencannon Trail, Tax # 164.07-2-7.1, Applicant is requesting relief from Town Code §185-17 I to locate an accessory structures (Hot tub) in the rear setback of the property at approximately 5 feet from the property line. Town Code requires a 20 foot rear setback. This Property is located on the corner of two streets and is zoned RN Residential Neighborhood District
- 25 Harwood Lane, Tax # 138.19-1-3, Applicant is requesting relief from Town Code §185-113 B (1), (2) & (6) and §185 17 E to allow construction of an addition of approximately 500 ft² attached to an existing 400 ft² detached garage. The oversized accessory structure will be constructed to a height of approximately 14 feet at the front and approximately 20 feet at the rear. The addition will encroach into the side setback approximately 11 feet. Property is zoned RN Residential Neighborhood District.
- 153 Mendon Center Road, Tax # 178.05-1-87, Applicant is requesting relief from Town Code §185-17 B (1); §185 113 B (3); §185 119 A (1) §185 121 A. to construct an in-ground swimming pool located forward of the rear wall of the home and forward of the building line. The pool filter and heater will be located forward of the rear wall of the home and the swimming pool area will be enclosed by a 4 foot high fence. The fence will be located forward of the front of the home. This property is zoned RN Residential Neighborhood District.

1 Glencannon Trail - David Rowe