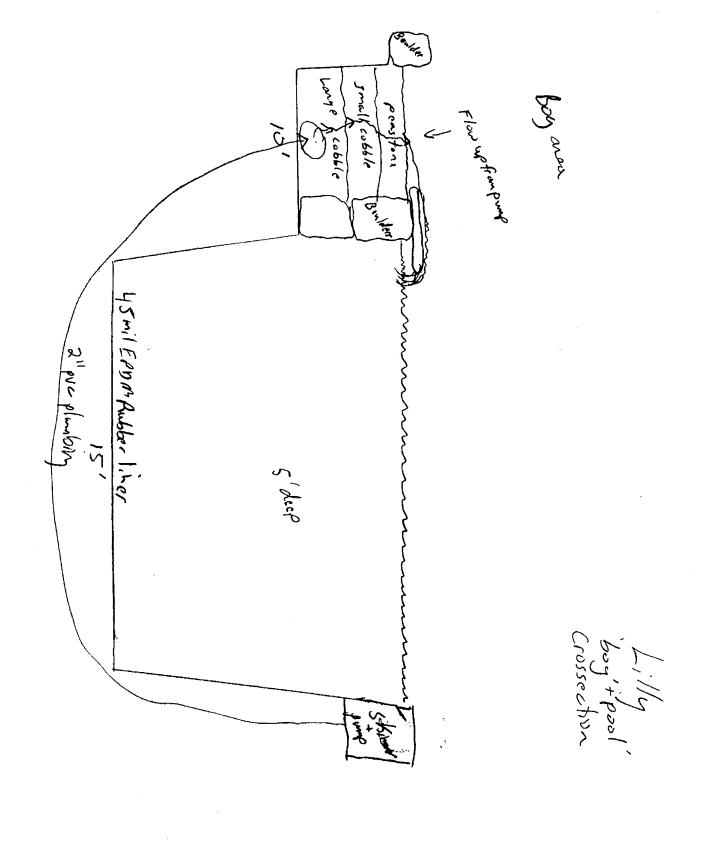

## PUBLIC HEARING FOR AN AREA VARIANCE

- 1 Sassafras Lane, Tax # 179.09-1-11, Applicant is requesting a special permit pursuant to §148-9 C to allow the storage of a 30' long 10' 6" high recreational vehicle to be located on the side of the garage. The recreational vehicle is proposed to be stored at the property from April 30 to October 30. Property zoned RN – Residential Neighborhood District
- 160 Mill Road, Tax # 178.04-1-72, Applicant is requesting relief from Town Codes §185 121 A to construct a
  6 foot tall fence forward of the front wall of the home on the north and south property lines. Town Code limits
  the height of fences to 3 feet when placed forward of the front of a home. This property is zoned RNResidential Neighborhood.
- 1 Glencannon Trail, Tax # 164.07-2-7.1, Applicant is requesting relief from Town Code §185-17 I to locate an accessory structures (Hot tub) in the rear setback of the property at approximately 5 feet from the property line. Town Code requires a 20 foot rear setback. This Property is located on the corner of two streets and is zoned RN Residential Neighborhood District
- 25 Harwood Lane, Tax # 138.19-1-3, Applicant is requesting relief from Town Code §185-113 B (1), (2) & (6) and §185 17 E to allow construction of an addition of approximately 500 ft² attached to an existing 400 ft² detached garage. The oversized accessory structure will be constructed to a height of approximately 14 feet at the front and approximately 20 feet at the rear. The addition will encroach into the side setback approximately 11 feet. Property is zoned RN Residential Neighborhood District.
- 153 Mendon Center Road, Tax # 178.05-1-87, Applicant is requesting relief from Town Code §185-17 B (1); §185 113 B (3); §185 119 A (1) §185 121 A. to construct an in-ground swimming pool located forward of the rear wall of the home and forward of the building line. The pool filter and heater will be located forward of the rear wall of the home and the swimming pool area will be enclosed by a 4 foot high fence. The fence will be located forward of the front of the home. This property is zoned RN Residential Neighborhood District.