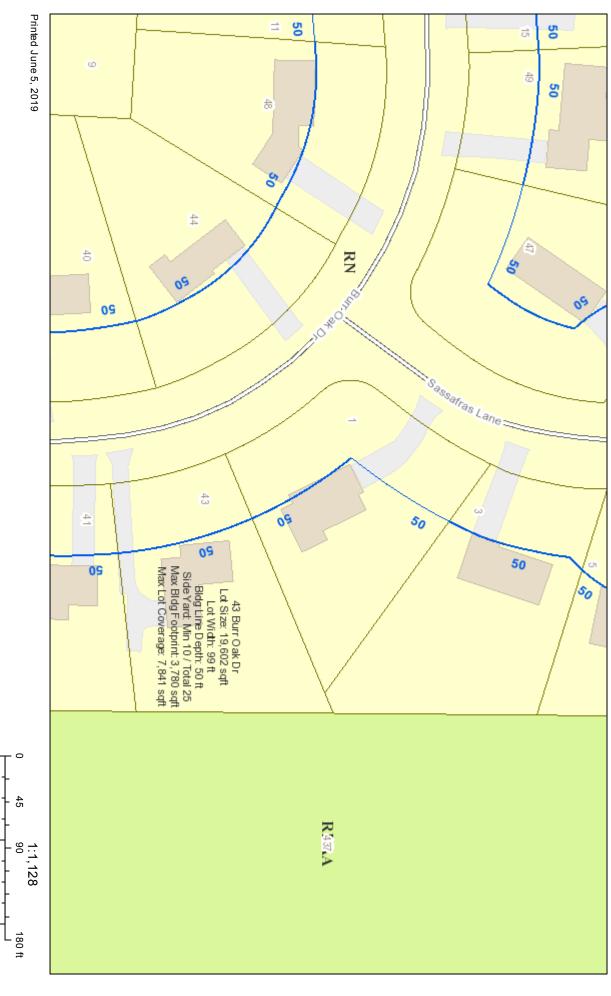

# **Property Address:**

1 Sassafras Lane PITTSFORD, NY 14534

# **Property Owner:**

Hannie, Douglas D 1 Sassafras Ln Pittsford, NY 14534

Code Section(s): 148-9

Description: Applicant is requesting a special permit pursuant to §148-9 C to allow the storage of a 30' long 10' 6" high recreational vehicle to be located on the side of the garage. The recreational vehicle is proposed to be stored at the property from April 30 to October 30.

# RN Residential Neighborhood Zoning

Town of Pittsford GIS

12.5

25

50 m

NOTE: All application materials will be available for public review.