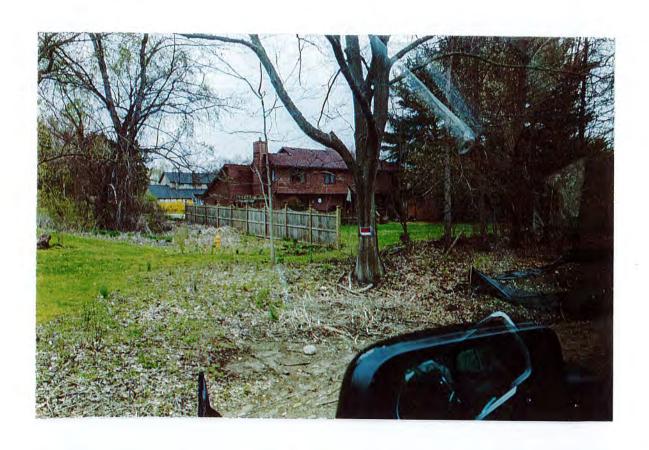

I do not see or believe this variance would have any impact in the character of the neighborhood. This is a stand alone wooded lot and not in a subdivision, a wooden fence would truly accentuate the property and add additional character to the surrounding neighborhood. Furthermore, the property north/west has an existing fence that does not detract from the neighborhood. Additionally, if the four (4) property located on the north side of the property were to install a rear fence it would essentially be the same as my request.

4. Please explain why you feel the requested area variance will not have an adverse effect or impact on the physical or environmental condition in the neighborhood or zoning district:

I do not see any adverse impact in the installation of the requested fence, further, as previously mentioned the fence would only enhance the neighborhood and preserve the privacy of all the neighbors. Additionally, the propose fence to the north side of the property would be setback inside the "rock wall", essentially providing an additional buffer for the surrounding neighbors.