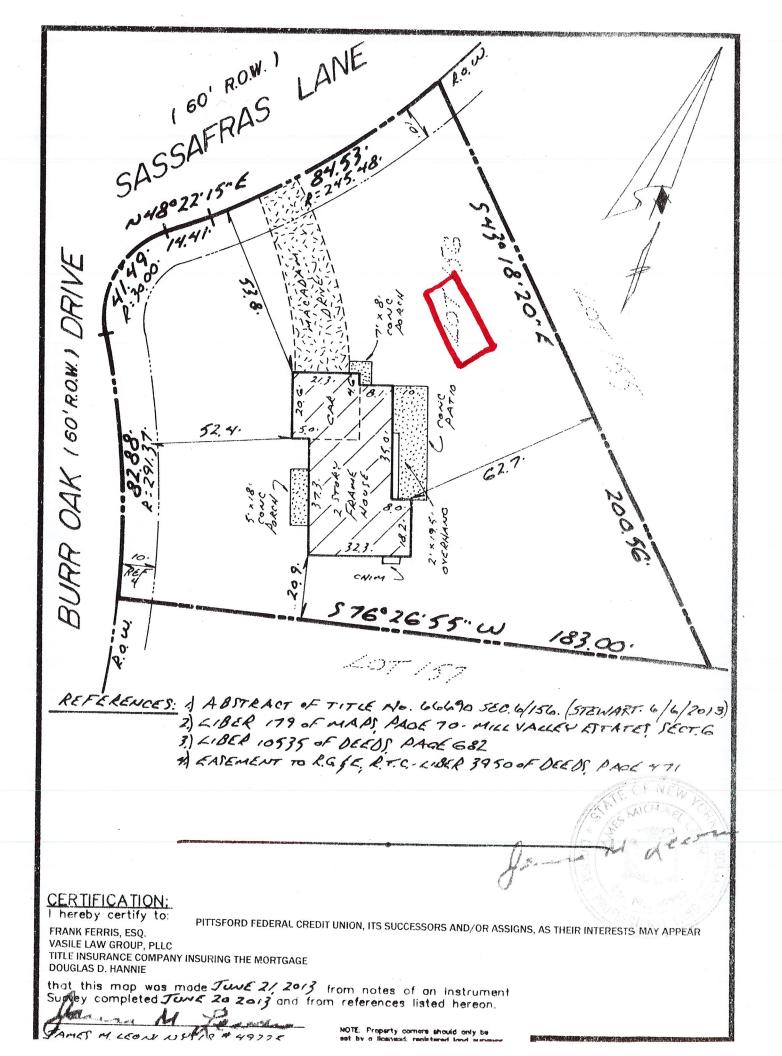

# **Property Address:**

1 Sassafras Lane PITTSFORD, NY 14534

# **Property Owner:**

Hannie, Douglas D 1 Sassafras Ln Pittsford, NY 14534

Code Section(s): 148-9

Description: Applicant is requesting a special permit pursuant to §148-9 C to allow the storage of a 30' long 10' 6" high recreational vehicle to be located on the side of the garage. The recreational vehicle is proposed to be stored at the property from April 30 to October 30.