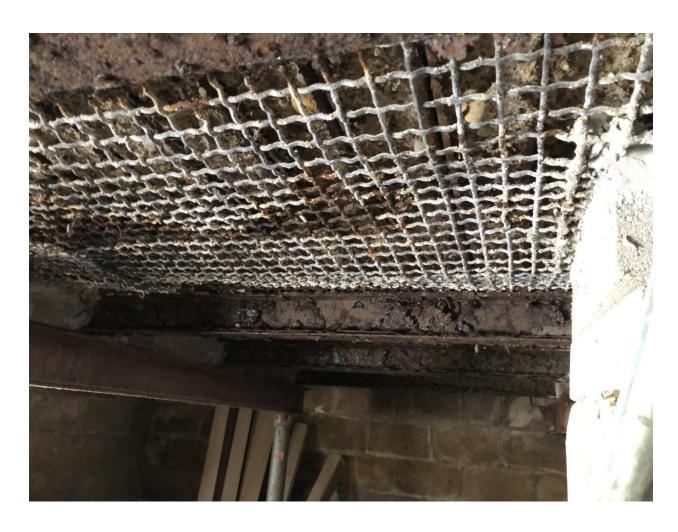

5 Florendin Dr. Hamburg, NY 1/4/67 | RAS Samuel P.E.           |  |
|-------------------------------------------|-------------------------------------------------------------|---------------------------|--|
| Series Opening Rose                       | M. Rochester, D.J.                                          | GENERAL MOTES/EXIST. SLAB |  |

Southeast Side - Between Patio and Existing Garage Photos  $\mathbf{1} - \mathbf{3}$ 



Patio



**South Area Between Patio & Garage** 



Southeast - Near Patio

North Side – Elevations and Existing Vegetation Photos 4 – 9



**East Elevation** 



**Looking West – New Proposed Garage** 



**Looking West – New Proposed Garage** 



**North Elevation** 



**North Property Line** 



**Northeast Property Line** 



**Northeast Property Line** 





**Underside of Existing Deck** 



**Underside of Existing Deck** 



**Underside of Existing Deck** 

### **Zoning Board of Appeals Referral Form Information**

### **Property Address:**

153 Mendon Center Road PITTSFORD, NY 14534

### **Property Owner:**

Lilly, Brian W 153 Mendon Center Rd Pittsford, NY 14534

### **Applicant or Agent:**

Lilly, Brian W 153 Mendon Center Rd Pittsford, NY 14534

### Present Zoning of Property: RN Residential Neighborhood

Area Variance - Residential and Non-Profit

| Town Code Requirement is: |   | Proposed Conditions: |   | Resulting in the Following Varian | ce:  |
|---------------------------|---|----------------------|---|-----------------------------------|------|
| Right Lot Line:           | 0 | Right Lot Line:      | 0 | Right Lot Line: