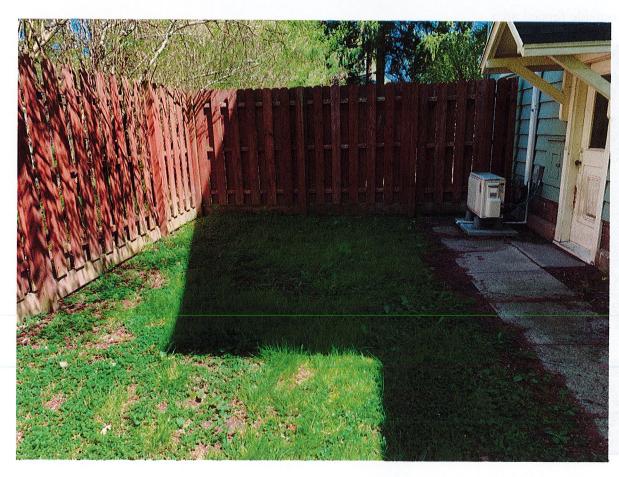

## PUBLIC HEARING FOR AN AREA VARIANCE

- 1 Sassafras Lane, Tax # 179.09-1-11, Applicant is requesting a special permit pursuant to §148-9 C to allow the storage of a 30' long 10' 6" high recreational vehicle to be located on the side of the garage. The recreational vehicle is proposed to be stored at the property from April 30 to October 30. Property zoned RN – Residential Neighborhood District
- 160 Mill Road, Tax # 178.04-1-72, Applicant is requesting relief from Town Codes §185 121 A to construct a
  6 foot tall fence forward of the front wall of the home on the north and south property lines. Town Code limits
  the height of fences to 3 feet when placed forward of the front of a home. This property is zoned RNResidential Neighborhood.
- 1 Glencannon Trail, Tax # 164.07-2-7.1, Applicant is requesting relief from Town Code §185-17 I to locate an accessory structures (Hot tub) in the rear setback of the property at approximately 5 feet from the property line. Town Code requires a 20 foot rear setback. This Property is located on the corner of two streets and is zoned RN Residential Neighborhood District
- 25 Harwood Lane, Tax # 138.19-1-3, Applicant is requesting relief from Town Code §185-113 B (1), (2) & (6) and §185 17 E to allow construction of an addition of approximately 500 ft² attached to an existing 400 ft² detached garage. The oversized accessory structure will be constructed to a height of approximately 14 feet at the front and approximately 20 feet at the rear. The addition will encroach into the side setback approximately 11 feet. Property is zoned RN Residential Neighborhood District.
- 153 Mendon Center Road, Tax # 178.05-1-87, Applicant is requesting relief from Town Code §185-17 B (1); §185 113 B (3); §185 119 A (1) §185 121 A. to construct an in-ground swimming pool located forward of the rear wall of the home and forward of the building line. The pool filter and heater will be located forward of the rear wall of the home and the swimming pool area will be enclosed by a 4 foot high fence. The fence will be located forward of the front of the home. This property is zoned RN Residential Neighborhood District.

1 Glencannon Trail - David Rowe