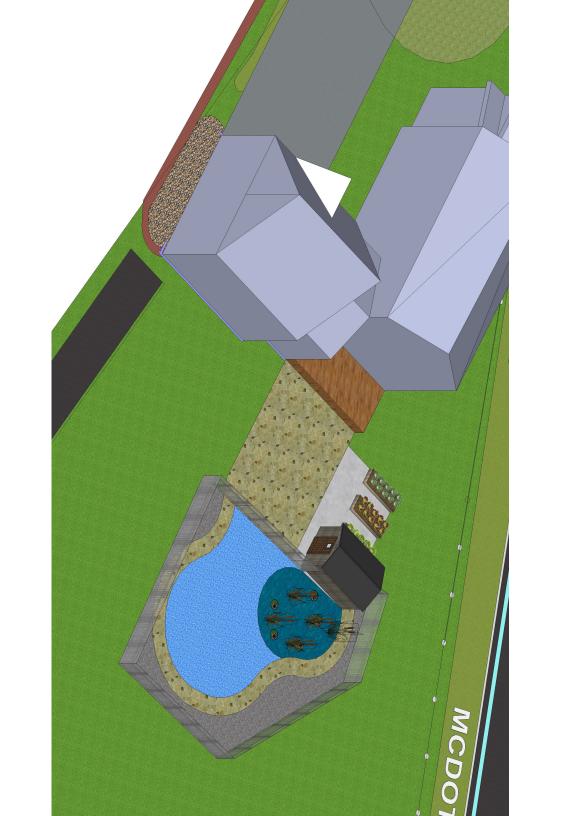

## PUBLIC HEARING FOR AN AREA VARIANCE

- 1 Sassafras Lane, Tax # 179.09-1-11, Applicant is requesting a special permit pursuant to §148-9 C to allow the storage of a 30' long 10' 6" high recreational vehicle to be located on the side of the garage. The recreational vehicle is proposed to be stored at the property from April 30 to October 30. Property zoned RN – Residential Neighborhood District
- 160 Mill Road, Tax # 178.04-1-72, Applicant is requesting relief from Town Codes §185 121 A to construct a
  6 foot tall fence forward of the front wall of the home on the north and south property lines. Town Code limits
  the height of fences to 3 feet when placed forward of the front of a home. This property is zoned RNResidential Neighborhood.
- 1 Glencannon Trail, Tax # 164.07-2-7.1, Applicant is requesting relief from Town Code §185-17 I to locate an accessory structures (Hot tub) in the rear setback of the property at approximately 5 feet from the property line. Town Code requires a 20 foot rear setback. This Property is located on the corner of two streets and is zoned RN Residential Neighborhood District
- 25 Harwood Lane, Tax # 138.19-1-3, Applicant is requesting relief from Town Code §185-113 B (1), (2) & (6) and §185 17 E to allow construction of an addition of approximately 500 ft² attached to an existing 400 ft² detached garage. The oversized accessory structure will be constructed to a height of approximately 14 feet at the front and approximately 20 feet at the rear. The addition will encroach into the side setback approximately 11 feet. Property is zoned RN Residential Neighborhood District.
- 153 Mendon Center Road, Tax # 178.05-1-87, Applicant is requesting relief from Town Code §185-17 B (1); §185 113 B (3); §185 119 A (1) §185 121 A. to construct an in-ground swimming pool located forward of the rear wall of the home and forward of the building line. The pool filter and heater will be located forward of the rear wall of the home and the swimming pool area will be enclosed by a 4 foot high fence. The fence will be located forward of the front of the home. This property is zoned RN Residential Neighborhood District.