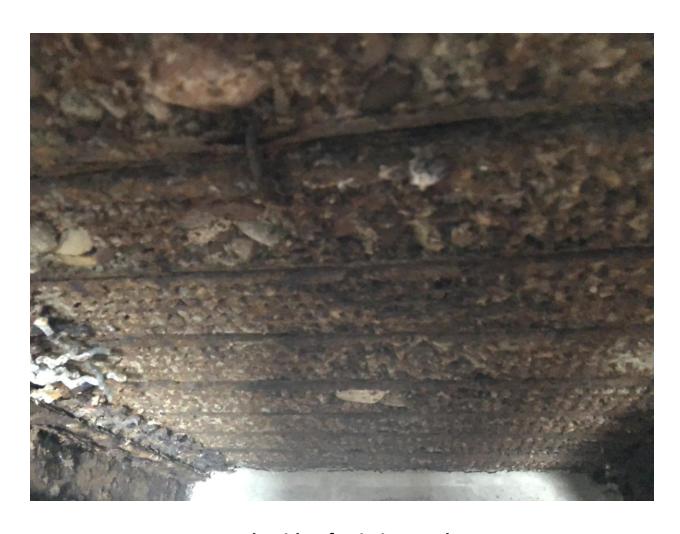

| RAS Samuel P.E.           |  |
|-------------------------------------------|-------------------------------------------------------------|---------------------------|--|
| Series Opening Rose                       | M. Rochester, D.J.                                          | GENERAL MOTES/EXIST. SLAB |  |

Southeast Side - Between Patio and Existing Garage Photos  $\mathbf{1} - \mathbf{3}$ 



Patio



**South Area Between Patio & Garage** 



Southeast - Near Patio

North Side – Elevations and Existing Vegetation Photos 4 – 9



**East Elevation** 



**Looking West – New Proposed Garage** 



**Looking West – New Proposed Garage** 



**North Elevation** 



**North Property Line** 



**Northeast Property Line** 



**Northeast Property Line** 





**Underside of Existing Deck** 



**Underside of Existing Deck** 



**Underside of Existing Deck** 

### **Zoning Board of Appeals Referral Form Information**

### **Property Address:**

153 Mendon Center Road PITTSFORD, NY 14534

### **Property Owner:**

Lilly, Brian W 153 Mendon Center Rd Pittsford, NY 14534

### **Applicant or Agent:**

Lilly, Brian W 153 Mendon Center Rd Pittsford, NY 14534

### Present Zoning of Property: RN Residential Neighborhood

Area Variance - Residential and Non-Profit

| Town Code Requirement is: |   | Proposed Conditions: |   | Resulting in the Following Varian | ce:  |
|---------------------------|---|----------------------|---|-----------------------------------|------|
| Right Lot Line:           | 0 | Right Lot Line:      | 0 | Right Lot Line:                   | 0.0  |
| Left Lot Line