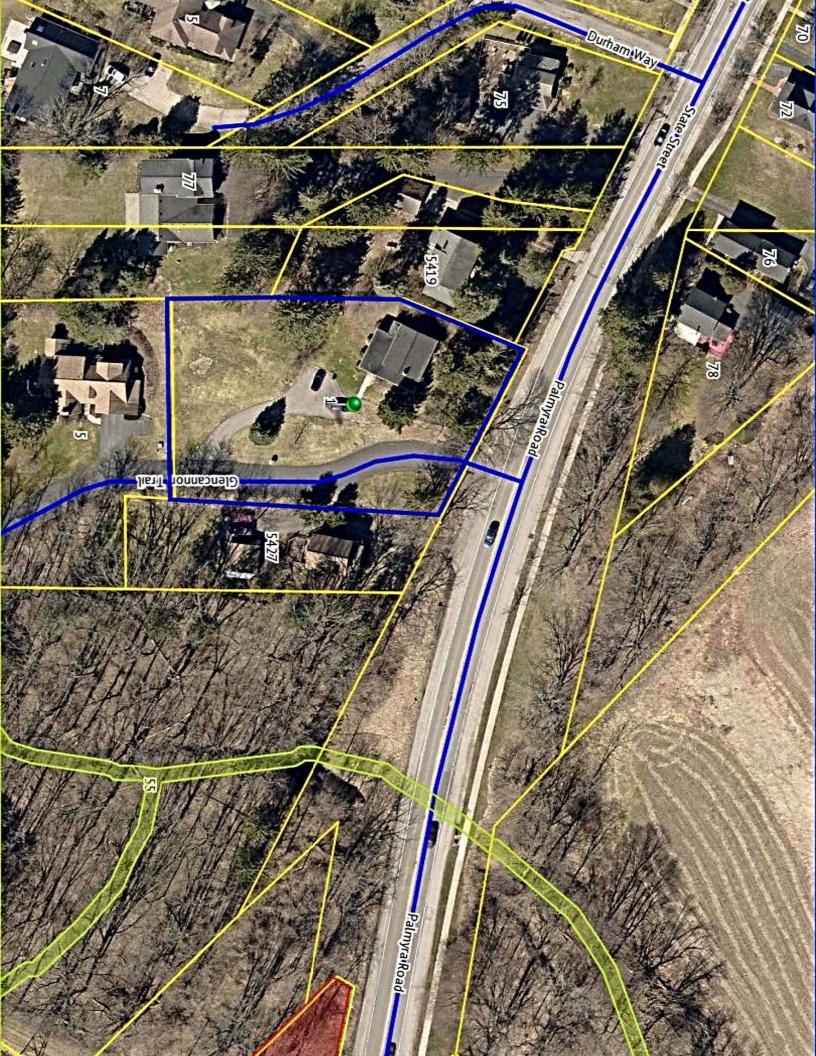

## PUBLIC HEARING FOR AN AREA VARIANCE

- 1 Sassafras Lane, Tax # 179.09-1-11, Applicant is requesting a special permit pursuant to §148-9 C to allow the storage of a 30' long 10' 6" high recreational vehicle to be located on the side of the garage. The recreational vehicle is proposed to be stored at the property from April 30 to October 30. Property zoned RN – Residential Neighborhood District
- 160 Mill Road, Tax # 178.04-1-72, Applicant is requesting relief from Town Codes §185 121 A to construct a
  6 foot tall fence forward of the front wall of the home on the north and south property lines. Town Code limits
  the height of fences to 3 feet when placed forward of the front of a home. This property is zoned RNResidential Neighborhood.
- 1 Glencannon Trail, Tax # 164.07-2-7.1, Applicant is requesting relief from Town Code §185-17 I to locate an accessory structures (Hot tub) in the rear setback of the property at approximately 5 feet from the property line. Town Code requires a 20 foot rear setback. This Property is located on the corner of two streets and is zoned RN Residential Neighborhood District
- 25 Harwood Lane, Tax # 138.19-1-3, Applicant is requesting relief from Town Code §185-113 B (1), (2) & (6) and §185 17 E to allow construction of an addition of approximately 500 ft² attached to an existing 400 ft² detached garage. The oversized accessory structure will be constructed to a height of approximately 14 feet at the front and approximately 20 feet at the rear. The addition will encroach into the side setback approximately 11 feet. Property is zoned RN Residential Neighborhood District.
- 153 Mendon Center Road, Tax # 178.05-1-87, Applicant is requesting relief from Town Code §185-17 B (1); §185 113 B (3); §185 119 A (1) §185 121 A. to construct an in-ground swimming pool located forward of the rear wall of the home and forward of the building line. The pool filter and heater will be located forward of the rear wall of the home and the swimming pool area will be enclosed by a 4 foot high fence. The fence will be located forward of the front of the home. This property is zoned RN Residential Neighborhood District.

1 Glencannon Trail - David Rowe