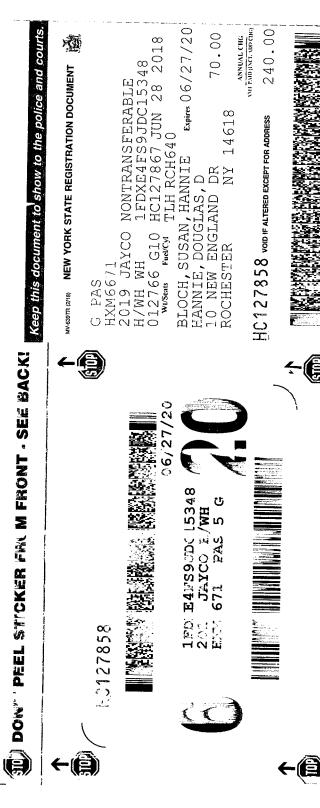

# **Property Address:**

1 Sassafras Lane PITTSFORD, NY 14534

# **Property Owner:**

Hannie, Douglas D 1 Sassafras Ln Pittsford, NY 14534

## **Applicant or Agent:**

Hannie, Douglas D 1 Sassafras Ln Pittsford, NY 14534

Present Zoning of Property: RN Residential Neighborhood

Special Permit - Recreational Vehicle Storage

| Town Code Requirement is | <b>S</b> : | <b>Proposed Conditions</b> | <b>:</b> : | Resulting in the Following V | /ariance: |
|--------------------------|------------|----------------------------|------------|------------------------------|-----------|
| Right Lot Line:          | 0          | Right Lot Line:            | 0          | Right Lot Line:              | 0.0       |
| Left Lot Line:           | 0          | Left Lot Line:             | 0          | Left Lot Line:               | 0.0       |
| Front Setback:           | 0          | Front Setback:             | 0          | Front Setback:               | 0.0       |
| Rear Setback:            | 0          | Rear Setback:              | 0          | Rear Setback:                | 0.0       |
| Height:                  | 0          | Height:                    | 0          | Height:                      | 0.0       |
| Size:                    | 0          | Size:                      | 0          | Size:                        | 0.0       |

Code Section(s): 148-9

Description: Applicant is requesting a special permit pursuant to §148-9 C to allow the storage of a 30' long 10' 6" high recreational vehicle to be located on the side of the garage. The recreational vehicle is proposed to be stored at the property from April 30 to October 30.