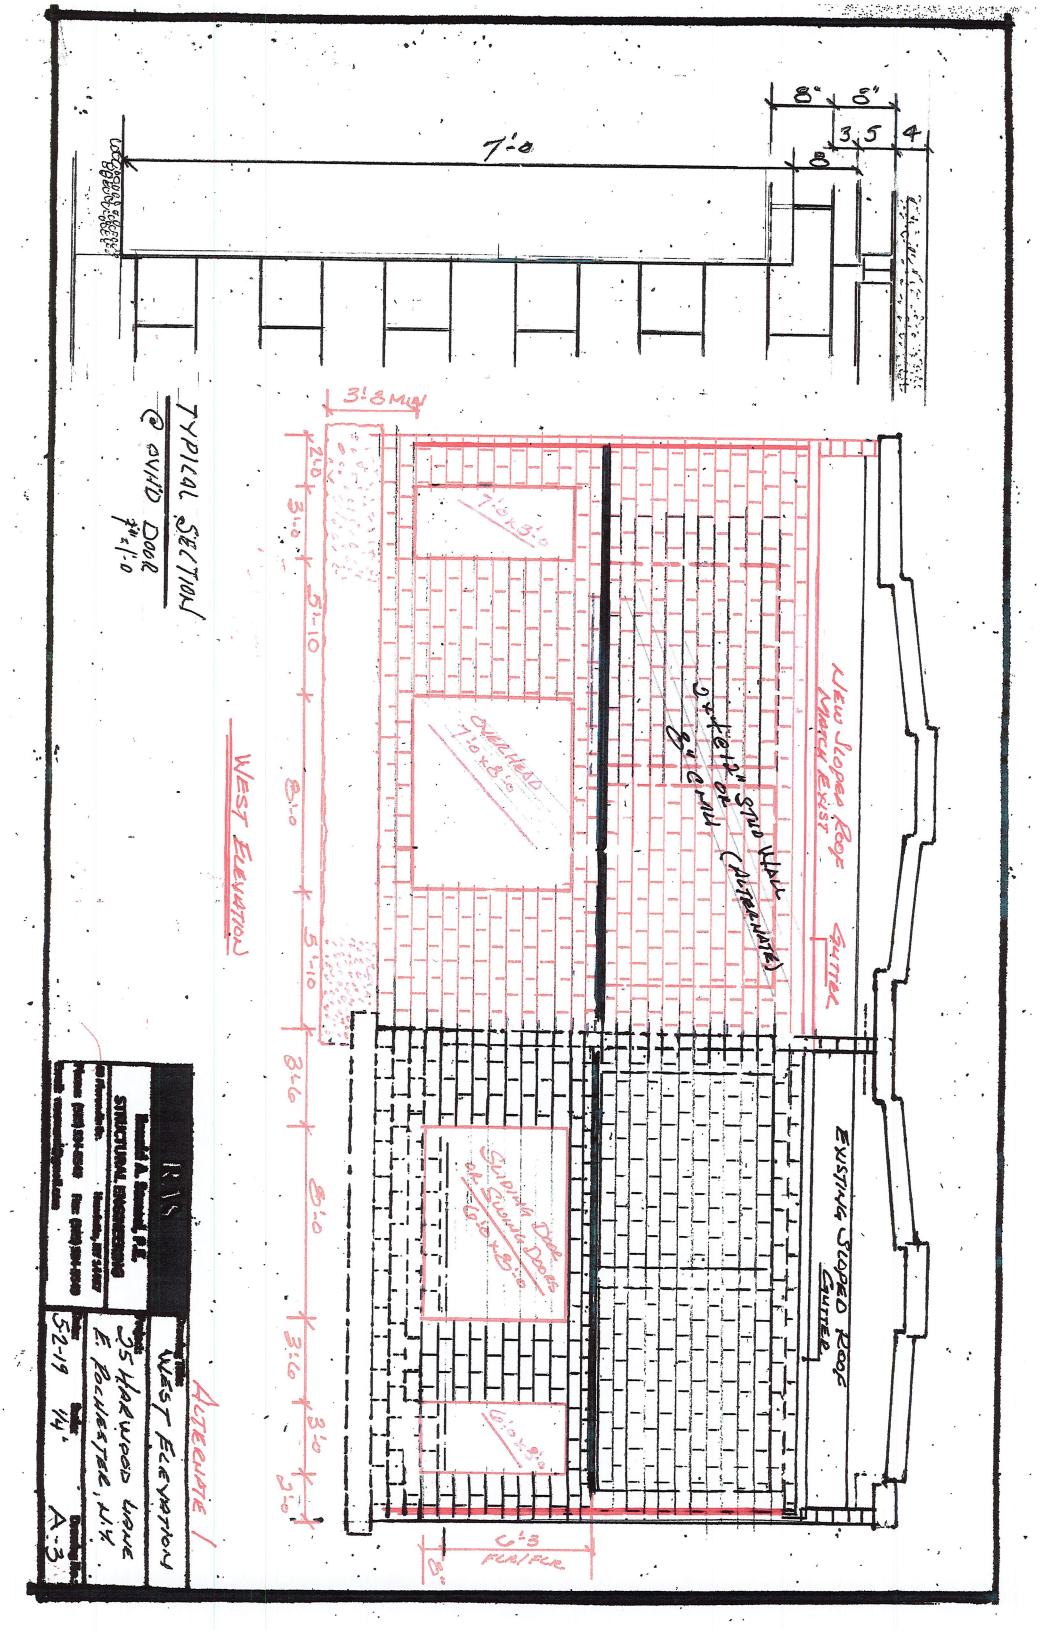

## OTHER - Point Persons for June 17 meeting

1 Sassafras Lane - RV Special Permit - Mike Rose

160 Mill Road - Barbara Servé

153 Mendon Center Road - Jaime Waldman

25 Harwood Drive - Mary Ellen Spennacchio-Wagner