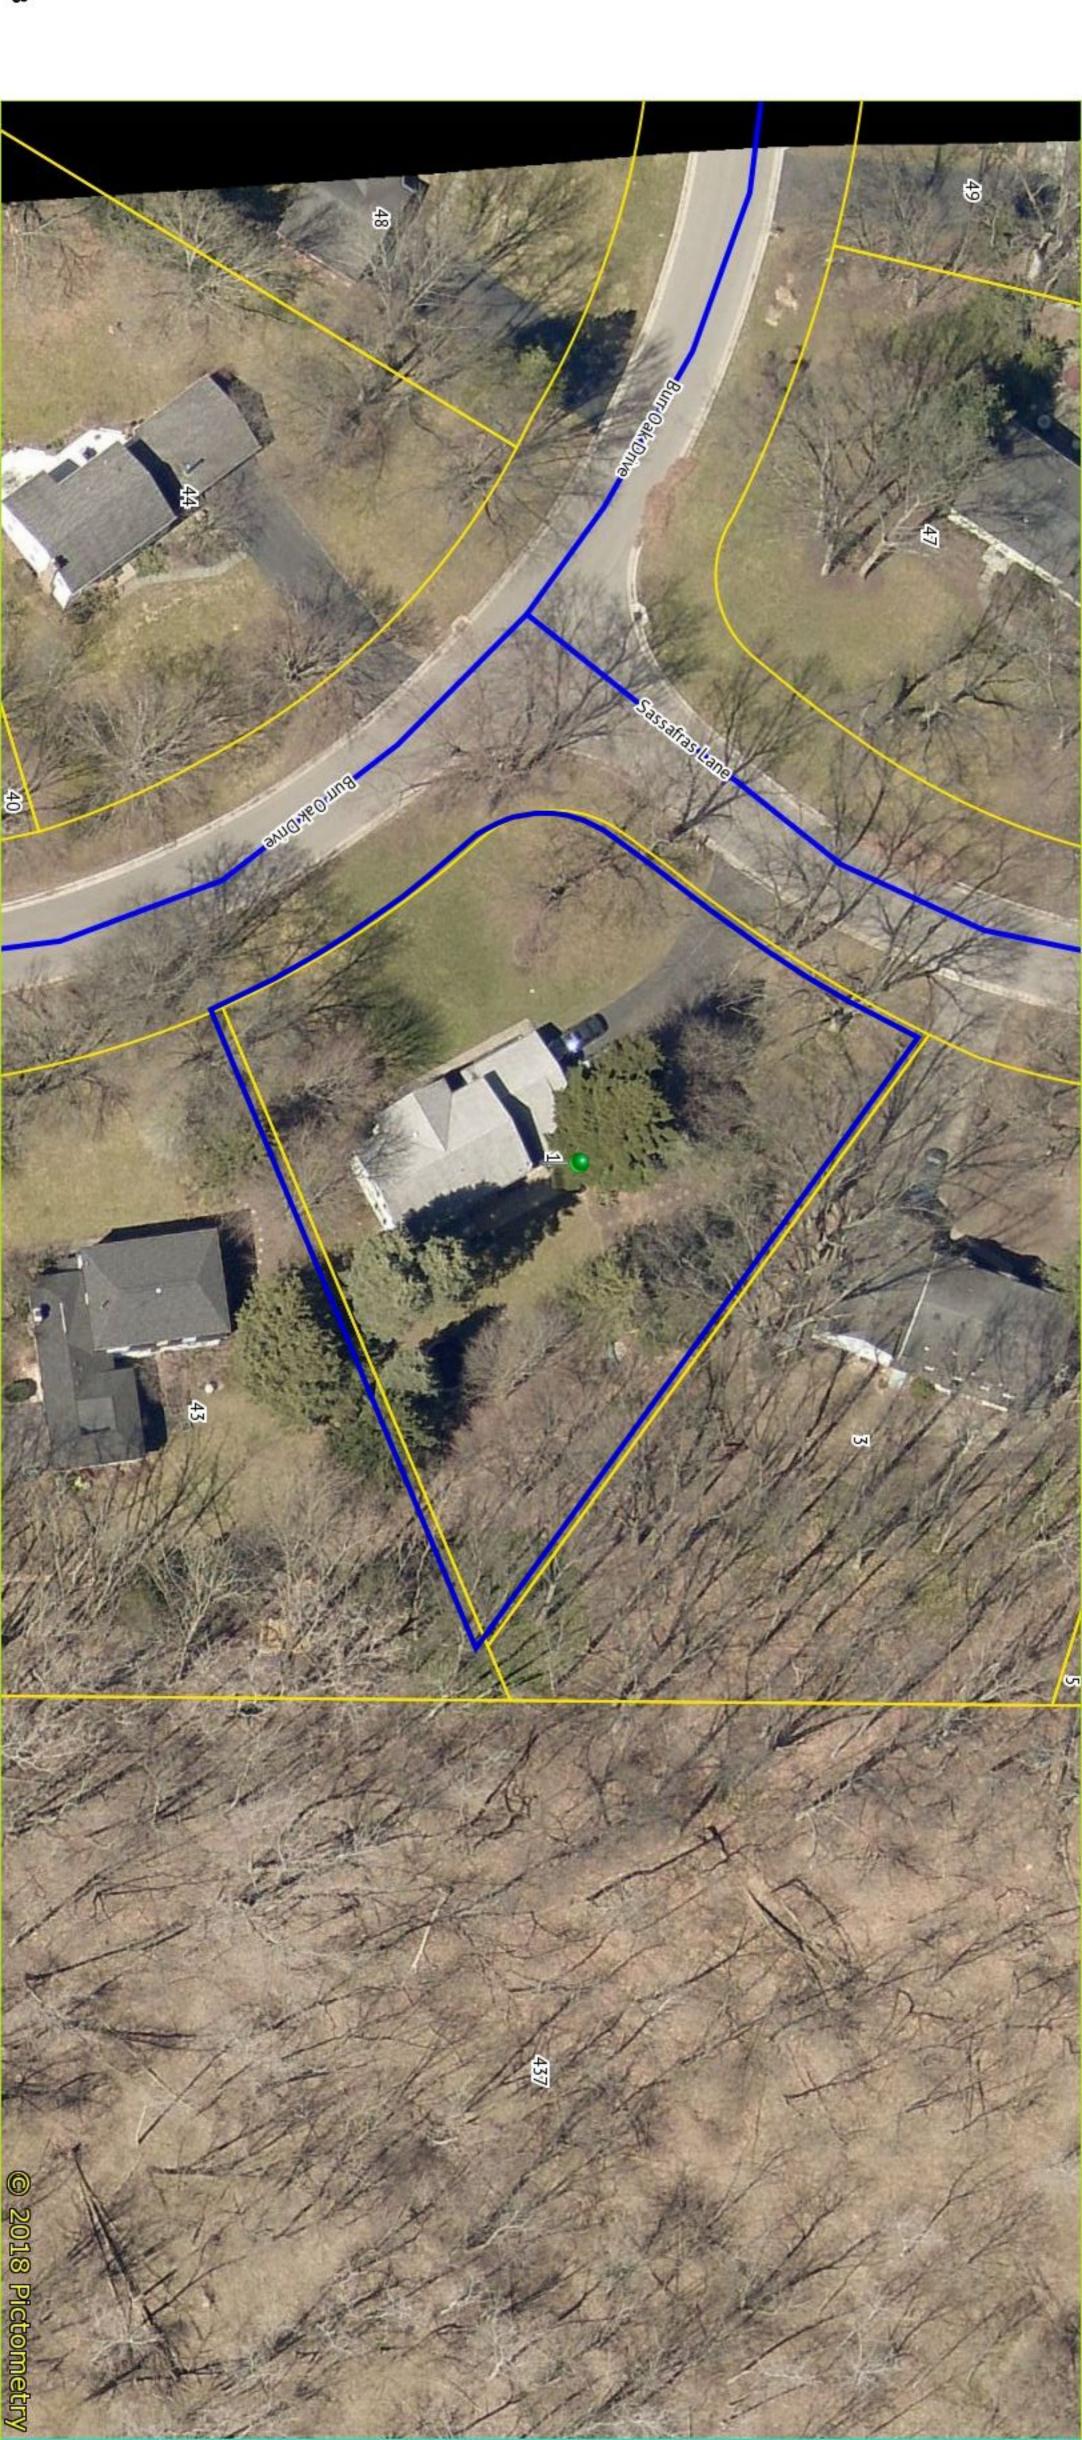

# **Property Address:**

1 Sassafras Lane PITTSFORD, NY 14534

# **Property Owner:**

Hannie, Douglas D 1 Sassafras Ln Pittsford, NY 14534

Code Section(s): 148-9

Description: Applicant is requesting a special permit pursuant to §148-9 C to allow the storage of a 30' long 10' 6" high recreational vehicle to be located on the side of the garage. The recreational vehicle is proposed to be stored at the property from April 30 to October 30.