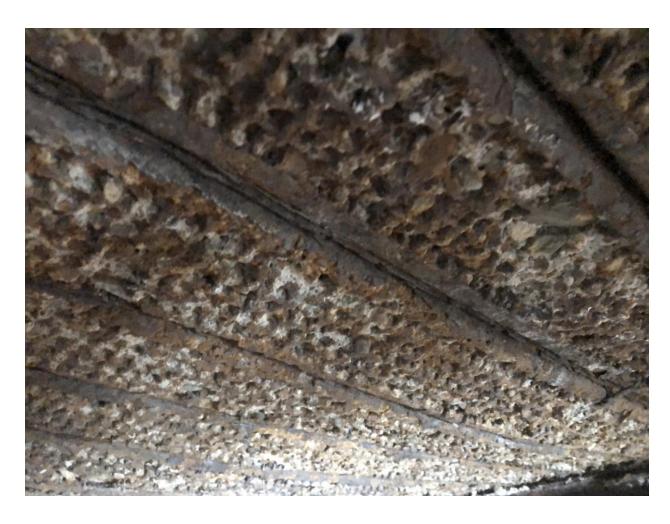

------------------------------------------|-------------------------------------------------------------|---------------------------|--|
| Series Opening Rose                       | M. Rochester, D.J.                                          | GENERAL MOTES/EXIST. SLAB |  |

Southeast Side - Between Patio and Existing Garage Photos  $\mathbf{1} - \mathbf{3}$ 



Patio



**South Area Between Patio & Garage** 



Southeast - Near Patio

North Side – Elevations and Existing Vegetation Photos 4 – 9



**East Elevation** 



**Looking West – New Proposed Garage** 



**Looking West – New Proposed Garage** 



**North Elevation** 



**North Property Line** 



**Northeast Property Line** 



**Northeast Property Line** 





**Underside of Existing Deck** 



**Underside of Existing Deck** 



**Underside of Existing Deck** 

### **Zoning Board of Appeals Referral Form Information**

### **Property Address:**

153 Mendon Center Road PITTSFORD, NY 14534

### **Property Owner:**

Lilly, Brian W 153 Mendon Center Rd Pittsford, NY 14534

### **Applicant or Agent:**

Lilly, Brian W 153 Mendon Center Rd Pittsford, NY 14534

### Present Zoning of Property: RN Residential Neighborhood

Area Variance - Residential and Non-Profit

| Town Code Requirement is: |   | Proposed Conditions: |   | Resulting in the Following Varian | ce:  |
|---------------------------|---|----------------------|---|-----------------------------------|------|
| Right Lot Line:           | 0 | Right Lot Line:      | 0 | Right Lot Line:                   | 0.0  |
| Left Lot Line:            | 0 | Left Lot Line: