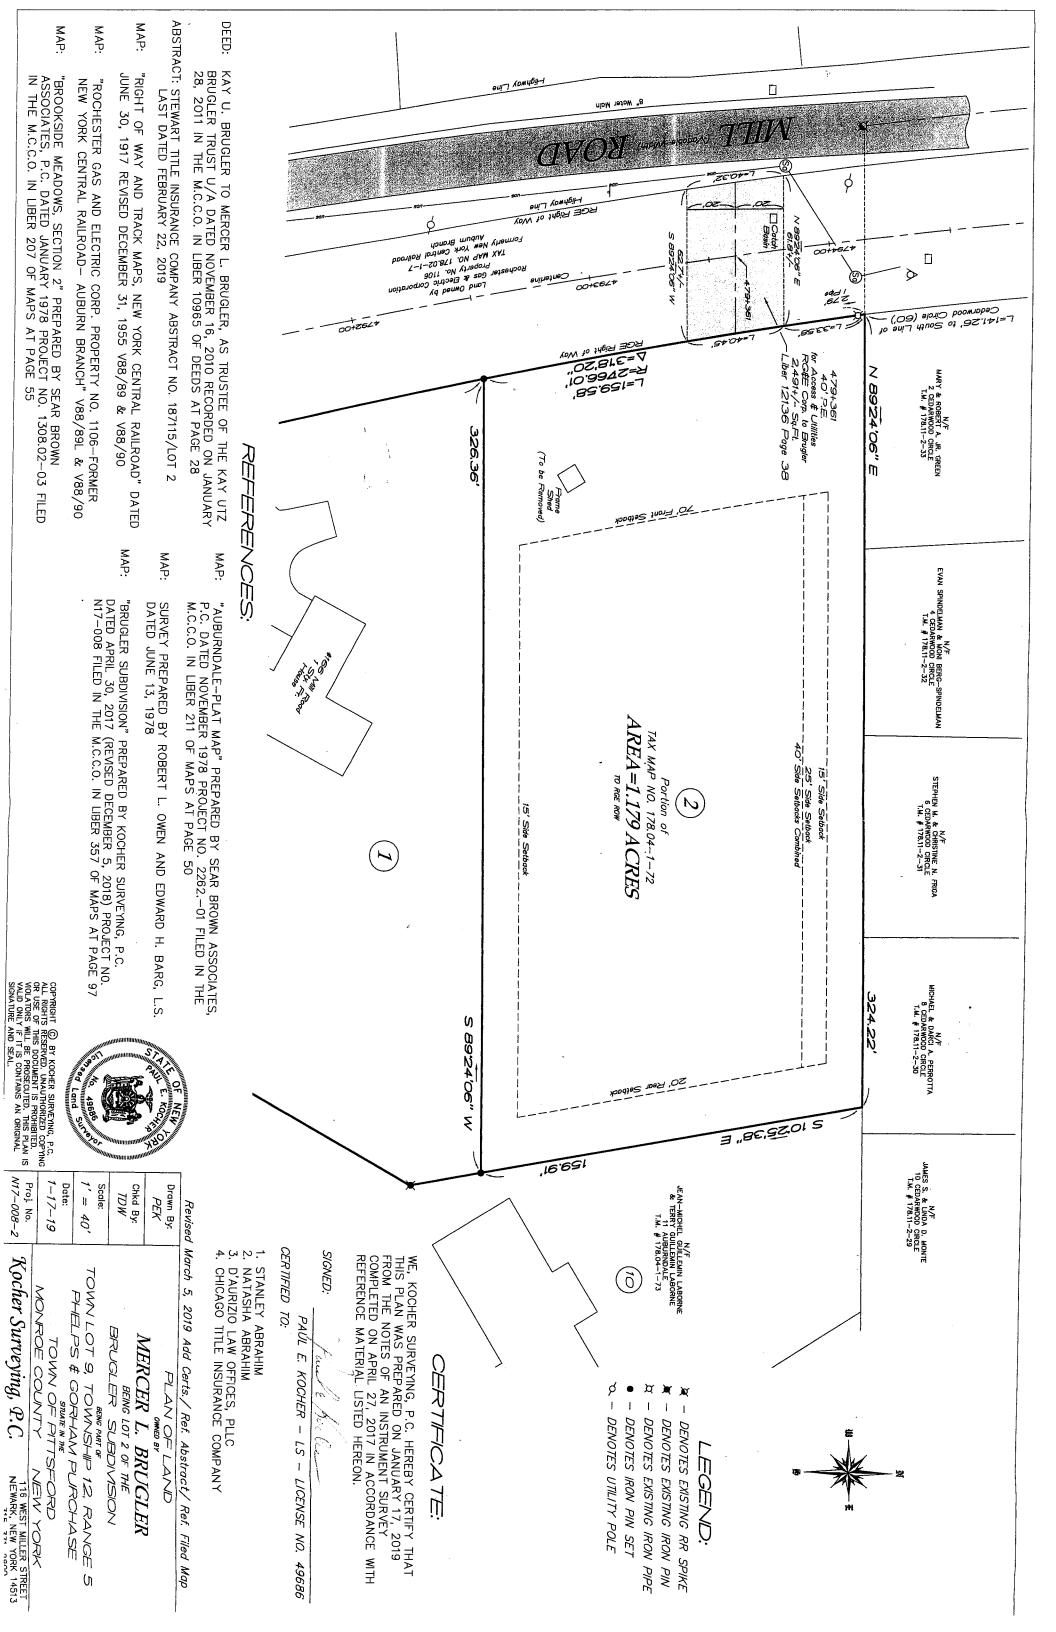

# **Zoning Board of Appeals Referral Form Information**

**Property Address:** 

160 Mill Road Pittsford NY, 14534

**Property Owner:** 

Abrahim, Stanley 160 Mill Road Pittsford NY, 14534

## **Applicant or Agent:**

NA

Present Zoning of Property: RN

Area Variance - Residential and Non-Profit

| Town Code Requirement is: |   | Proposed Conditions: |   | Resulting in the Following Varian | ce:  |
|---------------------------|---|----------------------|---|-----------------------------------|------|
| Right Lot Line:           | 0 | Right Lot Line:      | 0 | Right Lot Line:                   | 0.0  |
| Left Lot Line:            | 0 | Left Lot Line:       | 0 | Left Lot Line:                    | 0.0  |
| Front Setback:            | 0 | Front Setback:       | 0 | Front Setback:                    | 0.0  |
| Rear Setback:             | 0 | Rear Setback:        | 0 | Rear Setback:                     | 0.0  |
| Height:                   | 3 | Height:              | 6 | Height:                           | -3.0 |
| Size:                     | 0 | Size:                | 0 | Size:                             | 0.0  |

Code Section(s): 185-121 A

Description: Applicant is requesting relief from Town Codes §185 – 121 A to construct a 6 foot tall fence forward of the front wall of the home on the north and south property lines. Town Code limits the height of fences to 3 feet when placed forward of the front of a home. This property is zoned RN-Residential Neighborhood.

# TOWN OF PITTSFORD ZONING BOARD OF APPEALS APPLICATION FOR AREA VARIANCE

| Submission Date:                                                                                                        | Hearing Date:                                                                                                                         |
|-------------------------------------------------------------------------------------------------------------------------|---------------------------------------------------------------------------------------------------------------------------------------|
| Applicant: Stanley Abrahim                                                                                              |                                                                                                                                       |
| Address: 160 Mill Rd Pittsford, NY                                                                                      |                                                                                                                                       |
| Phone: (716) 697-8424                                                                                                   | E-Mail: abrahim.stanley@gmail.com                                                                                                     |
| Agent:                                                                                                                  |                                                                                                                                       |
| Address:                                                                                                                | (if different than Applicant)                                                                                                         |
| Phone:                                                                                                                  | ALC: N                                                                                                                                |
| Property Owner:                                                                                                         |                                                                                                                                       |
|                                                                                                                         | (if different than Applicant)                                                                                                         |
| Address:                                                                                                                |                                                                                                                                       |
| Phone:                                                                                                                  | E-Mail:                                                                                                                               |
| (If applicant is not the property owner p                                                                               | lease complete the Authorization to Make Application Form.)                                                                           |
| Property Location: 160 Mill Rd Pittsford, I                                                                             | NY 14534 Current Zoning:                                                                                                              |
| Tax Map Number:                                                                                                         |                                                                                                                                       |
| Tax Map Mulliber.                                                                                                       | <del></del>                                                                                                                           |
| Application For:                                                                                                        | ☐ Commercial ☐ Other                                                                                                                  |
| Please describe, in detail, the proposed project:                                                                       |                                                                                                                                       |
|                                                                                                                         | ear of house) to the easement (trail, east to west in relation to the surv<br>tending from north to south in relation to the survey.  |
| SWORN STATEMENT: As applicant or legal age statements, descriptions, and signatures appearing the best of my knowledge. | nt for the above described property, I do hereby swear that all<br>ng on this form and all accompanying materials are true and accura |
| ( Standy A L.                                                                                                           | 5-18-18                                                                                                                               |
| (Owner or Applicant Signature)                                                                                          | (Date)                                                                                                                                |