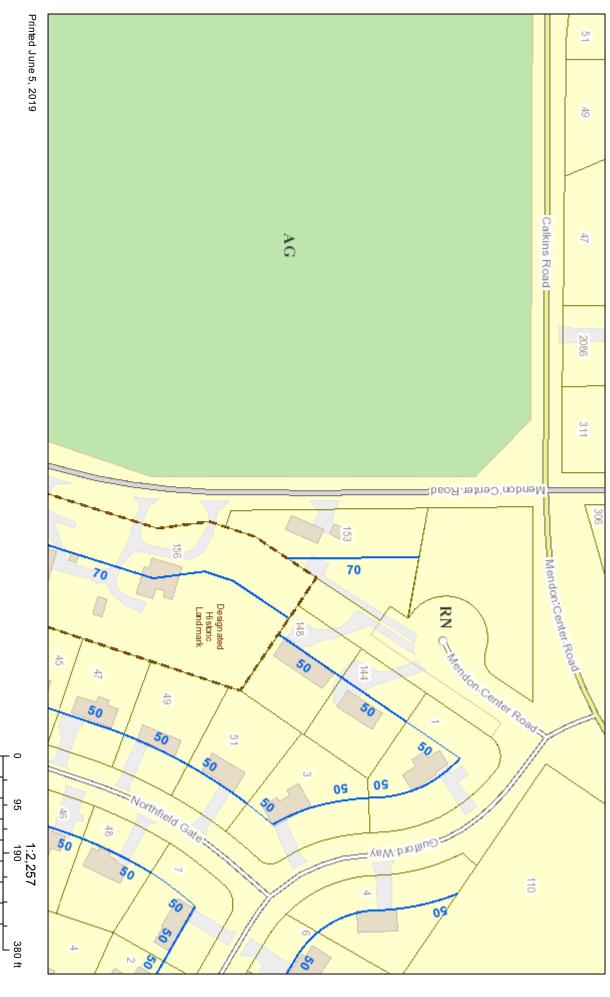

## PUBLIC HEARING FOR AN AREA VARIANCE

- 1 Sassafras Lane, Tax # 179.09-1-11, Applicant is requesting a special permit pursuant to §148-9 C to allow the storage of a 30' long 10' 6" high recreational vehicle to be located on the side of the garage. The recreational vehicle is proposed to be stored at the property from April 30 to October 30. Property zoned RN – Residential Neighborhood District
- 160 Mill Road, Tax # 178.04-1-72, Applicant is requesting relief from Town Codes §185 121 A to construct a
  6 foot tall fence forward of the front wall of the home on the north and south property lines. Town Code limits
  the height of fences to 3 feet when placed forward of the front of a home. This property is zoned RNResidential Neighborhood.
- 1 Glencannon Trail, Tax # 164.07-2-7.1, Applicant is requesting relief from Town Code §185-17 I to locate an accessory structures (Hot tub) in the rear setback of the property at approximately 5 feet from the property line. Town Code requires a 20 foot rear setback. This Property is located on the corner of two streets and is zoned RN Residential Neighborhood District
- 25 Harwood Lane, Tax # 138.19-1-3, Applicant is requesting relief from Town Code §185-113 B (1), (2) & (6) and §185 17 E to allow construction of an addition of approximately 500 ft² attached to an existing 400 ft² detached garage. The oversized accessory structure will be constructed to a height of approximately 14 feet at the front and approximately 20 feet at the rear. The addition will encroach into the side setback approximately 11 feet. Property is zoned RN Residential Neighborhood District.
- 153 Mendon Center Road, Tax # 178.05-1-87, Applicant is requesting relief from Town Code §185-17 B (1); §185 113 B (3); §185 119 A (1) §185 121 A. to construct an in-ground swimming pool located forward of the rear wall of the home and forward of the building line. The pool filter and heater will be located forward of the rear wall of the home and the swimming pool area will be enclosed by a 4 foot high fence. The fence will be located forward of the front of the home. This property is zoned RN Residential Neighborhood District.