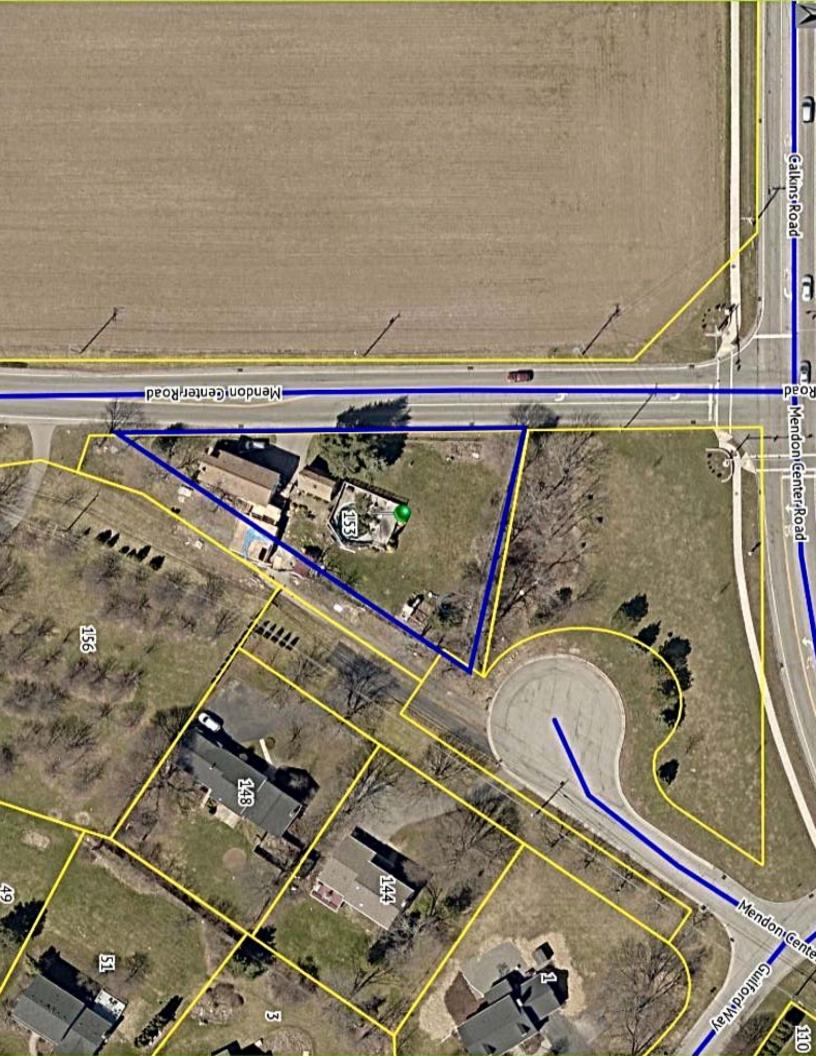

## PUBLIC HEARING FOR AN AREA VARIANCE

- 1 Sassafras Lane, Tax # 179.09-1-11, Applicant is requesting a special permit pursuant to §148-9 C to allow the storage of a 30' long 10' 6" high recreational vehicle to be located on the side of the garage. The recreational vehicle is proposed to be stored at the property from April 30 to October 30. Property zoned RN – Residential Neighborhood District
- 160 Mill Road, Tax # 178.04-1-72, Applicant is requesting relief from Town Codes §185 121 A to construct a
  6 foot tall fence forward of the front wall of the home on the north and south property lines. Town Code limits
  the height of fences to 3 feet when placed forward of the front of a home. This property is zoned RNResidential Neighborhood.
- 1 Glencannon Trail, Tax # 164.07-2-7.1, Applicant is requesting relief from Town Code §185-17 I to locate an accessory structures (Hot tub) in the rear setback of the property at approximately 5 feet from the property line. Town Code requires a 20 foot rear setback. This Property is located on the corner of two streets and is zoned RN Residential Neighborhood District
- 25 Harwood Lane, Tax # 138.19-1-3, Applicant is requesting relief from Town Code §185-113 B (1), (2) & (6) and §185 17 E to allow construction of an addition of approximately 500 ft² attached to an existing 400 ft² detached garage. The oversized accessory structure will be constructed to a height of approximately 14 feet at the front and approximately 20 feet at the rear. The addition will encroach into the side setback approximately 11 feet. Property is zoned RN Residential Neighborhood District.
- 153 Mendon Center Road, Tax # 178.05-1-87, Applicant is requesting relief from Town Code §185-17 B (1); §185 113 B (3); §185 119 A (1) §185 121 A. to construct an in-ground swimming pool located forward of the rear wall of the home and forward of the building line. The pool filter and heater will be located forward of the rear wall of the home and the swimming pool area will be enclosed by a 4 foot high fence. The fence will be located forward of the front of the home. This property is zoned RN Residential Neighborhood District.