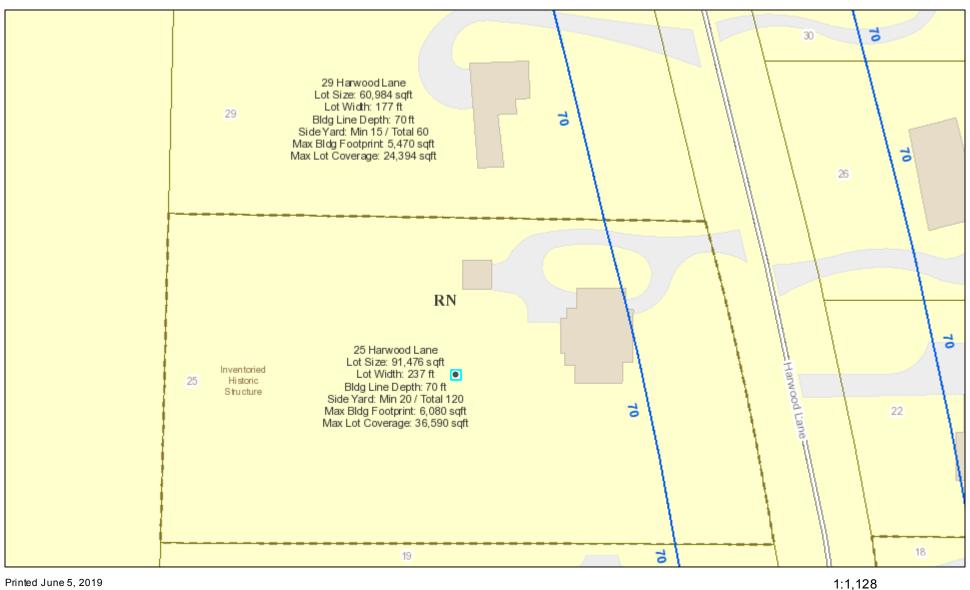

## PUBLIC HEARING FOR AN AREA VARIANCE

- 1 Sassafras Lane, Tax # 179.09-1-11, Applicant is requesting a special permit pursuant to §148-9 C to allow the storage of a 30' long 10' 6" high recreational vehicle to be located on the side of the garage. The recreational vehicle is proposed to be stored at the property from April 30 to October 30. Property zoned RN – Residential Neighborhood District
- 160 Mill Road, Tax # 178.04-1-72, Applicant is requesting relief from Town Codes §185 121 A to construct a
  6 foot tall fence forward of the front wall of the home on the north and south property lines. Town Code limits
  the height of fences to 3 feet when placed forward of the front of a home. This property is zoned RNResidential Neighborhood.
- 1 Glencannon Trail, Tax # 164.07-2-7.1, Applicant is requesting relief from Town Code §185-17 I to locate an accessory structures (Hot tub) in the rear setback of the property at approximately 5 feet from the property line. Town Code requires a 20 foot rear setback. This Property is located on the corner of two streets and is zoned RN Residential Neighborhood District
- 25 Harwood Lane, Tax # 138.19-1-3, Applicant is requesting relief from Town Code §185-113 B (1), (2) & (6) and §185 17 E to allow construction of an addition of approximately 500 ft² attached to an existing 400 ft² detached garage. The oversized accessory structure will be constructed to a height of approximately 14 feet at the front and approximately 20 feet at the rear. The addition will encroach into the side setback approximately 11 feet. Property is zoned RN Residential Neighborhood District.
- 153 Mendon Center Road, Tax # 178.05-1-87, Applicant is requesting relief from Town Code §185-17 B (1); §185 113 B (3); §185 119 A (1) §185 121 A. to construct an in-ground swimming pool located forward of the rear wall of the home and forward of the building line. The pool filter and heater will be located forward of the rear wall of the home and the swimming pool area will be enclosed by a 4 foot high fence. The fence will be located forward of the front of the home. This property is zoned RN Residential Neighborhood District.

## OTHER - Point Persons for June 17 meeting

1 Sassafras Lane - RV Special Permit - Mike Rose

160 Mill Road - Barbara Servé

153 Mendon Center Road - Jaime Waldman

25 Harwood Drive - Mary Ellen Spennacchio-Wagner