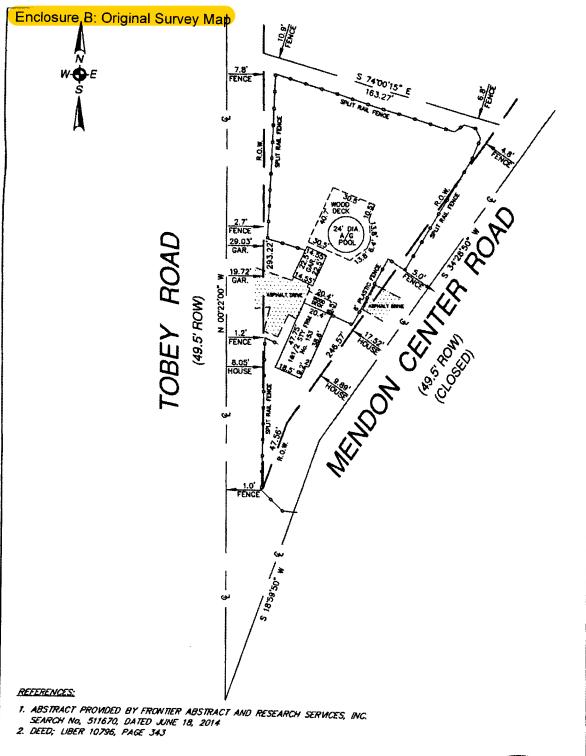

## PUBLIC HEARING FOR AN AREA VARIANCE

- 1 Sassafras Lane, Tax # 179.09-1-11, Applicant is requesting a special permit pursuant to §148-9 C to allow the storage of a 30' long 10' 6" high recreational vehicle to be located on the side of the garage. The recreational vehicle is proposed to be stored at the property from April 30 to October 30. Property zoned RN – Residential Neighborhood District
- 160 Mill Road, Tax # 178.04-1-72, Applicant is requesting relief from Town Codes §185 121 A to construct a
  6 foot tall fence forward of the front wall of the home on the north and south property lines. Town Code limits
  the height of fences to 3 feet when placed forward of the front of a home. This property is zoned RNResidential Neighborhood.
- 1 Glencannon Trail, Tax # 164.07-2-7.1, Applicant is requesting relief from Town Code §185-17 I to locate an accessory structures (Hot tub) in the rear setback of the property at approximately 5 feet from the property line. Town Code requires a 20 foot rear setback. This Property is located on the corner of two streets and is zoned RN Residential Neighborhood District
- 25 Harwood Lane, Tax # 138.19-1-3, Applicant is requesting relief from Town Code §185-113 B (1), (2) & (6) and §185 17 E to allow construction of an addition of approximately 500 ft² attached to an existing 400 ft² detached garage. The oversized accessory structure will be constructed to a height of approximately 14 feet at the front and approximately 20 feet at the rear. The addition will encroach into the side setback approximately 11 feet. Property is zoned RN Residential Neighborhood District.
- 153 Mendon Center Road, Tax # 178.05-1-87, Applicant is requesting relief from Town Code §185-17 B (1); §185 113 B (3); §185 119 A (1) §185 121 A. to construct an in-ground swimming pool located forward of the rear wall of the home and forward of the building line. The pool filter and heater will be located forward of the rear wall of the home and the swimming pool area will be enclosed by a 4 foot high fence. The fence will be located forward of the front of the home. This property is zoned RN Residential Neighborhood District.