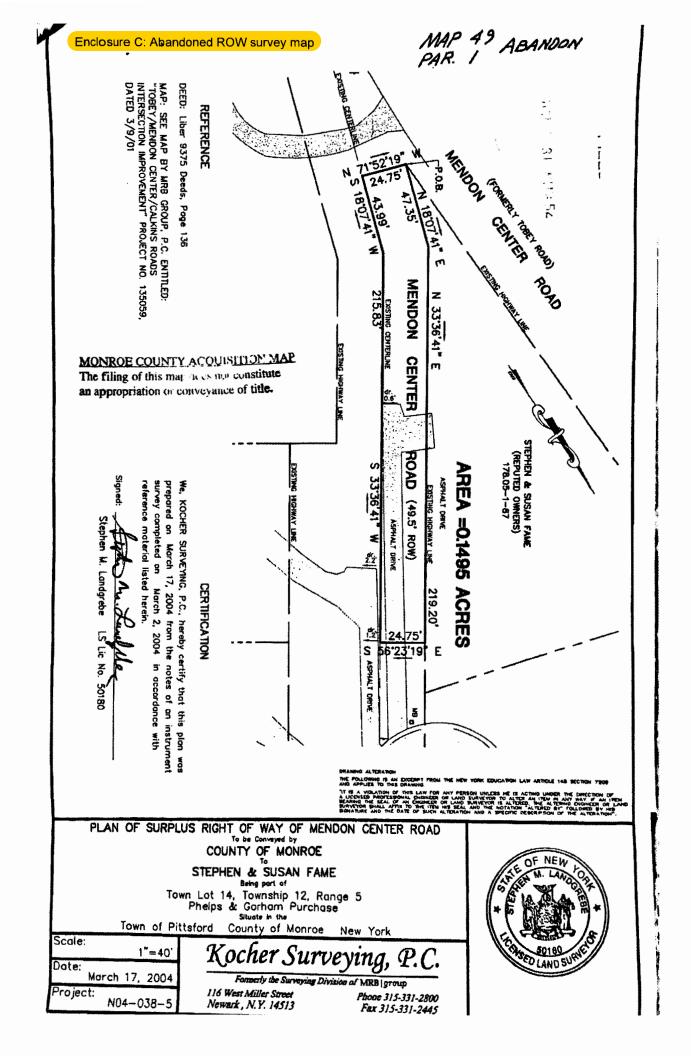

## PUBLIC HEARING FOR AN AREA VARIANCE

- 1 Sassafras Lane, Tax # 179.09-1-11, Applicant is requesting a special permit pursuant to §148-9 C to allow the storage of a 30' long 10' 6" high recreational vehicle to be located on the side of the garage. The recreational vehicle is proposed to be stored at the property from April 30 to October 30. Property zoned RN – Residential Neighborhood District
- 160 Mill Road, Tax # 178.04-1-72, Applicant is requesting relief from Town Codes §185 121 A to construct a
  6 foot tall fence forward of the front wall of the home on the north and south property lines. Town Code limits
  the height of fences to 3 feet when placed forward of the front of a home. This property is zoned RNResidential Neighborhood.
- 1 Glencannon Trail, Tax # 164.07-2-7.1, Applicant is requesting relief from Town Code §185-17 I to locate an accessory structures (Hot tub) in the rear setback of the property at approximately 5 feet from the property line. Town Code requires a 20 foot rear setback. This Property is located on the corner of two streets and is zoned RN Residential Neighborhood District
- 25 Harwood Lane, Tax # 138.19-1-3, Applicant is requesting relief from Town Code §185-113 B (1), (2) & (6) and §185 17 E to allow construction of an addition of approximately 500 ft² attached to an existing 400 ft² detached garage. The oversized accessory structure will be constructed to a height of approximately 14 feet at the front and approximately 20 feet at the rear. The addition will encroach into the side setback approximately 11 feet. Property is zoned RN Residential Neighborhood District.
- 153 Mendon Center Road, Tax # 178.05-1-87, Applicant is requesting relief from Town Code §185-17 B (1); §185 113 B (3); §185 119 A (1) §185 121 A. to construct an in-ground swimming pool located forward of the rear wall of the home and forward of the building line. The pool filter and heater will be located forward of the rear wall of the home and the swimming pool area will be enclosed by a 4 foot high fence. The fence will be located forward of the front of the home. This property is zoned RN Residential Neighborhood District.