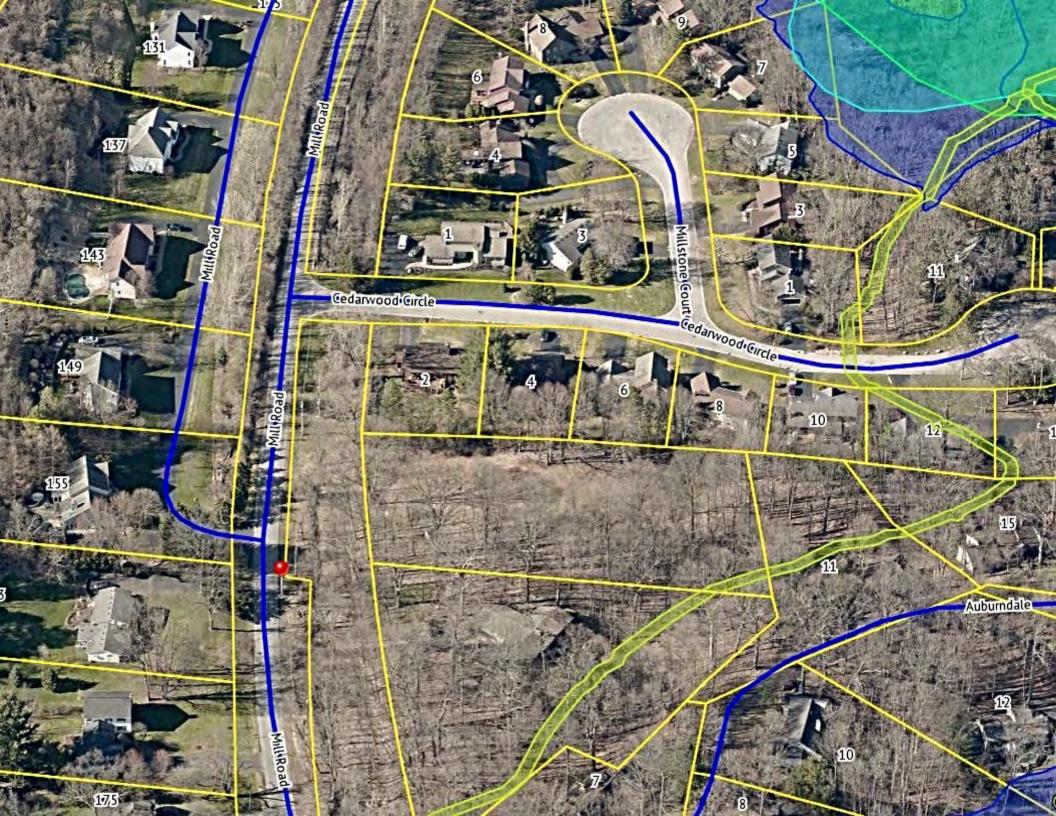

# **Zoning Board of Appeals Referral Form Information**

**Property Address:** 

160 Mill Road Pittsford NY, 14534

**Property Owner:** 

Abrahim, Stanley 160 Mill Road Pittsford NY, 14534

## **Applicant or Agent:**

NA

Present Zoning of Property: RN

Area Variance - Residential and Non-Profit

| Town Code Requirement is: |   | Proposed Conditions: |   | Resulting in the Following Varian | ce:  |
|---------------------------|---|----------------------|---|-----------------------------------|------|
| Right Lot Line:           | 0 | Right Lot Line:      | 0 | Right Lot Line:                   | 0.0  |
| Left Lot Line:            | 0 | Left Lot Line:       | 0 | Left Lot Line:                    | 0.0  |
| Front Setback:            | 0 | Front Setback:       | 0 | Front Setback:                    | 0.0  |
| Rear Setback:             | 0 | Rear Setback:        | 0 | Rear Setback:                     | 0.0  |
| Height:                   | 3 | Height:              | 6 | Height:                           | -3.0 |
| Size:                     | 0 | Size:                | 0 | Size:                             | 0.0  |

Code Section(s): 185-121 A

Description: Applicant is requesting relief from Town Codes §185 – 121 A to construct a 6 foot tall fence forward of the front wall of the home on the north and south property lines. Town Code limits the height of fences to 3 feet when placed forward of the front of a home. This property is zoned RN-Residential Neighborhood.