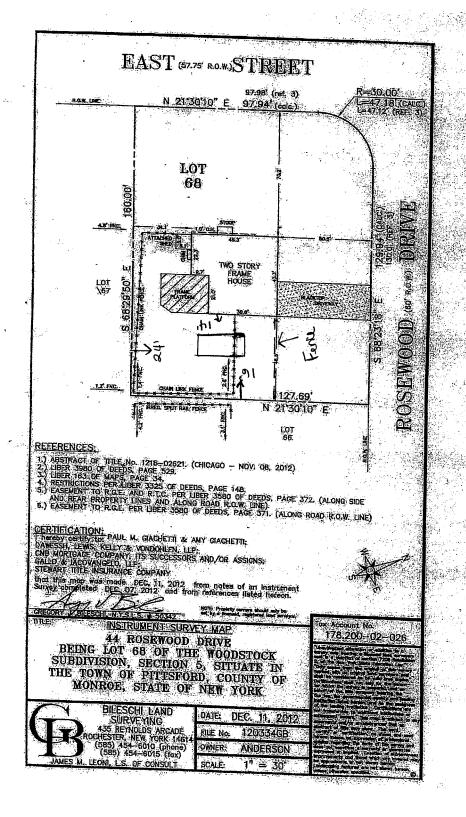

#### PUBLIC HEARING FOR AN AREA VARIANCE

- 3848 East Avenue, Tax # 138.18-2-51, Applicant is requesting relief from Town Codes section § 185-113 (B)
   (6) & 185-17 (E) to place a generator at 8 feet from the left (North) side setback were Town Code requires 15 feet. This property is zoned RN-Residential Neighborhood.
- 40 Arlington Drive, Tax # 164.08-1-41, Applicant is requesting relief from Town Codes §185-121 A to construct an 8 foot tall fence in the side and rear yard that borders interstate 490. Town code limits the maximum height of a fence to six feet. This property is zoned RN-Residential Neighborhood.
- 7 Wayside Circle, Tax # 151.11-2-9, Applicant is requesting relief from Town Code §185 113 B (1) & (2) to construct a 20'W x 40'L x 13'H (800 sq. ft.) oversized and over height accessory structure (Pavilion) in the rear yard. The maximum size of an accessory structure is 180 sq. ft. and the maximum height is limited to 12 feet. This property is zoned RN Residential Neighborhood.
- 44 Rosewood Drive, Tax # 178.20-2-26, Applicant is requesting relief from Town Code §185-113 B (3) to
  construct an in-ground pool in the side yard and forward of the rear wall of the home. Town Code requires all
  accessory structures to be placed behind the rear wall of the home. This property is located on the corner of
  two streets and is zoned RN Residential Neighborhood.

#### OTHER - Point Persons for April meeting

7 Wayside Circle - David Rowe

3848 East Avenue – Mary Ellen Spennachio-Wagner

44 Rosewood Drive - Mike Rose

40 Arlington Drive - George Dounce