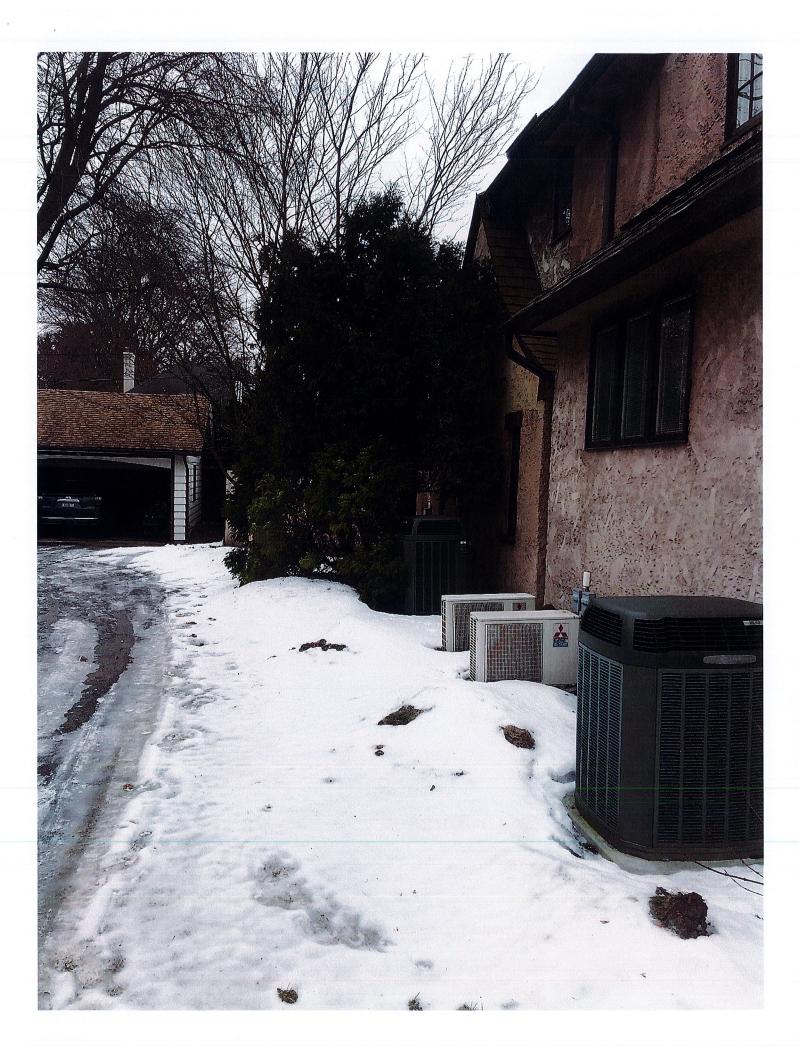

1) The proposed location of the generator will not be seen from the street, due to constitute vegetation.

2.) The proposed location of the generator will be next to existing A/C units, grouping all rege sore" units together.

## **TESTS FOR GRANTING AREA VARIANCES (Continued)**

3. Please explain whether the requested area variance is minimal or substantial:

We feel it is minimal due to the location being hidden from street view with existing vegetation and will be grouped with existing existing A/C units.