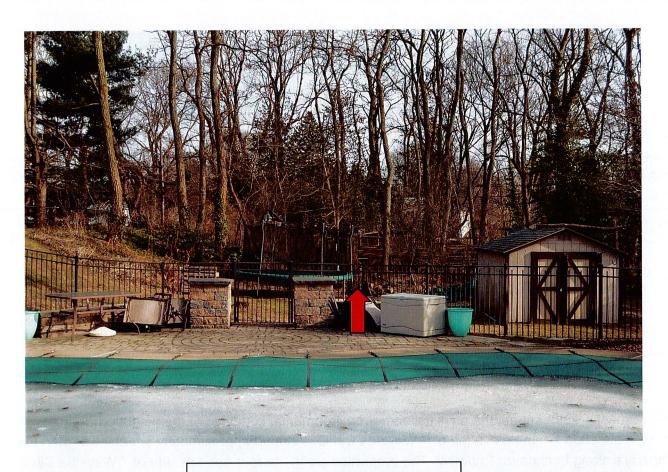

#### PUBLIC HEARING FOR AN AREA VARIANCE

- 3848 East Avenue, Tax # 138.18-2-51, Applicant is requesting relief from Town Codes section § 185-113 (B)
   (6) & 185-17 (E) to place a generator at 8 feet from the left (North) side setback were Town Code requires 15 feet. This property is zoned RN-Residential Neighborhood.
- 40 Arlington Drive, Tax # 164.08-1-41, Applicant is requesting relief from Town Codes §185-121 A to construct an 8 foot tall fence in the side and rear yard that borders interstate 490. Town code limits the maximum height of a fence to six feet. This property is zoned RN-Residential Neighborhood.
- 7 Wayside Circle, Tax # 151.11-2-9, Applicant is requesting relief from Town Code §185 113 B (1) & (2) to construct a 20'W x 40'L x 13'H (800 sq. ft.) oversized and over height accessory structure (Pavilion) in the rear yard. The maximum size of an accessory structure is 180 sq. ft. and the maximum height is limited to 12 feet. This property is zoned RN Residential Neighborhood.
- 44 Rosewood Drive, Tax # 178.20-2-26, Applicant is requesting relief from Town Code §185-113 B (3) to
  construct an in-ground pool in the side yard and forward of the rear wall of the home. Town Code requires all
  accessory structures to be placed behind the rear wall of the home. This property is located on the corner of
  two streets and is zoned RN Residential Neighborhood.

#### OTHER - Point Persons for April meeting

7 Wayside Circle - David Rowe

3848 East Avenue – Mary Ellen Spennachio-Wagner

44 Rosewood Drive - Mike Rose

40 Arlington Drive - George Dounce