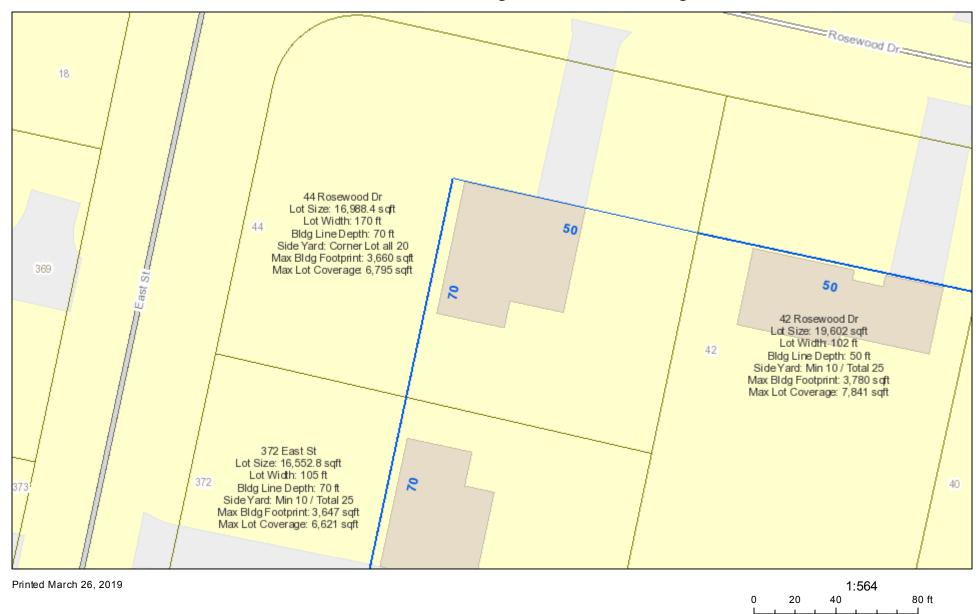

#### PUBLIC HEARING FOR AN AREA VARIANCE

- 3848 East Avenue, Tax # 138.18-2-51, Applicant is requesting relief from Town Codes section § 185-113 (B)
   (6) & 185-17 (E) to place a generator at 8 feet from the left (North) side setback were Town Code requires 15 feet. This property is zoned RN-Residential Neighborhood.
- 40 Arlington Drive, Tax # 164.08-1-41, Applicant is requesting relief from Town Codes §185-121 A to construct an 8 foot tall fence in the side and rear yard that borders interstate 490. Town code limits the maximum height of a fence to six feet. This property is zoned RN-Residential Neighborhood.
- 7 Wayside Circle, Tax # 151.11-2-9, Applicant is requesting relief from Town Code §185 113 B (1) & (2) to construct a 20'W x 40'L x 13'H (800 sq. ft.) oversized and over height accessory structure (Pavilion) in the rear yard. The maximum size of an accessory structure is 180 sq. ft. and the maximum height is limited to 12 feet. This property is zoned RN Residential Neighborhood.
- 44 Rosewood Drive, Tax # 178.20-2-26, Applicant is requesting relief from Town Code §185-113 B (3) to
  construct an in-ground pool in the side yard and forward of the rear wall of the home. Town Code requires all
  accessory structures to be placed behind the rear wall of the home. This property is located on the corner of
  two streets and is zoned RN Residential Neighborhood.