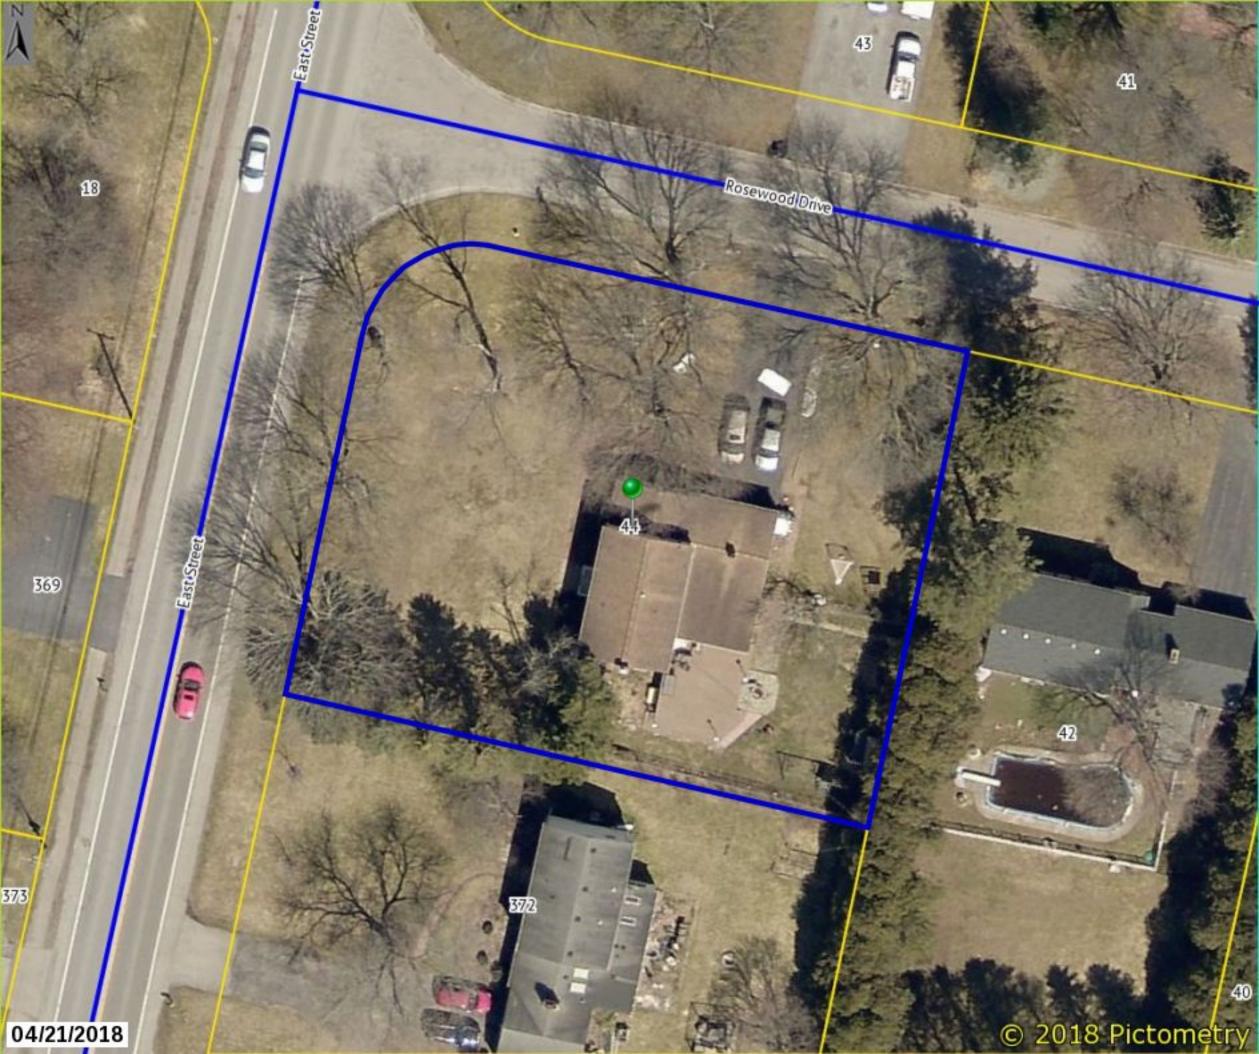

#### PUBLIC HEARING FOR AN AREA VARIANCE

- 3848 East Avenue, Tax # 138.18-2-51, Applicant is requesting relief from Town Codes section § 185-113 (B)
   (6) & 185-17 (E) to place a generator at 8 feet from the left (North) side setback were Town Code requires 15 feet. This property is zoned RN-Residential Neighborhood.
- 40 Arlington Drive, Tax # 164.08-1-41, Applicant is requesting relief from Town Codes §185-121 A to construct an 8 foot tall fence in the side and rear yard that borders interstate 490. Town code limits the maximum height of a fence to six feet. This property is zoned RN-Residential Neighborhood.
- 7 Wayside Circle, Tax # 151.11-2-9, Applicant is requesting relief from Town Code §185 113 B (1) & (2) to construct a 20'W x 40'L x 13'H (800 sq. ft.) oversized and over height accessory structure (Pavilion) in the rear yard. The maximum size of an accessory structure is 180 sq. ft. and the maximum height is limited to 12 feet. This property is zoned RN Residential Neighborhood.
- 44 Rosewood Drive, Tax # 178.20-2-26, Applicant is requesting relief from Town Code §185-113 B (3) to
  construct an in-ground pool in the side yard and forward of the rear wall of the home. Town Code requires all
  accessory structures to be placed behind the rear wall of the home. This property is located on the corner of
  two streets and is zoned RN Residential Neighborhood.

#### OTHER - Point Persons for April meeting

7 Wayside Circle - David Rowe

3848 East Avenue – Mary Ellen Spennachio-Wagner

44 Rosewood Drive - Mike Rose

40 Arlington Drive - George Dounce