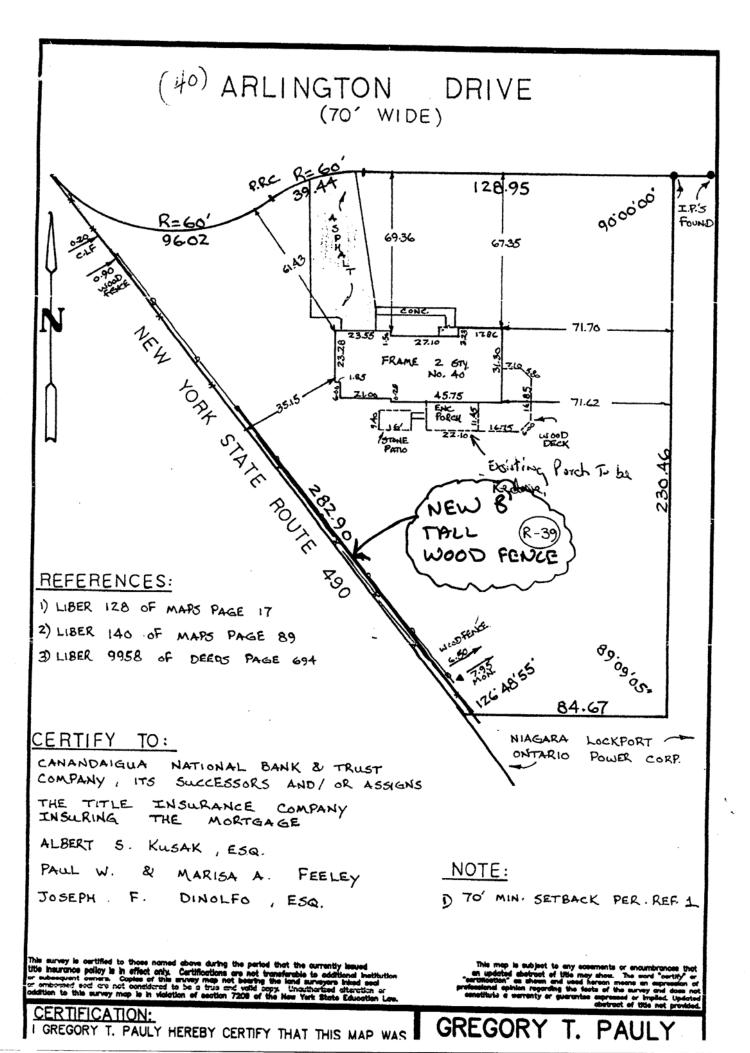

Code Section(s): 185-121 (A)

Description: Applicant is requesting relief from Town Code to construct an 8 foot tall fence in the side and rear yard that borders interstate 490. Town code limits the maximum height of a fence to six feet.

# TOWN OF PITTSFORD ZONING BOARD OF APPEALS APPLICATION FOR AREA VARIANCE

| Submission Date: March 18, 2109                                                                                                            | Hearing Date: April 15, 2019                                                                                           |
|--------------------------------------------------------------------------------------------------------------------------------------------|------------------------------------------------------------------------------------------------------------------------|
| Applicant: PAUL & MARISA FEELEY                                                                                                            |                                                                                                                        |
| Address: 40 ARLINGTON DRIVE                                                                                                                |                                                                                                                        |
| Phone: (585) 472-5848                                                                                                                      | E-Mail: marisa.feeley@yahoo.com                                                                                        |
| Agent:                                                                                                                                     |                                                                                                                        |
| (if differen                                                                                                                               | nt than Applicant)                                                                                                     |
| Address:                                                                                                                                   |                                                                                                                        |
| Phone:                                                                                                                                     | E-Mail:                                                                                                                |
| •                                                                                                                                          | nt than Applicant)                                                                                                     |
| Address:                                                                                                                                   |                                                                                                                        |
|                                                                                                                                            | E-Mail:                                                                                                                |
| , ,,                                                                                                                                       | omplete the Authorization to Make Application Form.)                                                                   |
| Property Location:                                                                                                                         | Current Zoning:                                                                                                        |
| Tax Map Number:                                                                                                                            |                                                                                                                        |
| Application For:                                                                                                                           | Commercial Other                                                                                                       |
| Please describe, in detail, the proposed project:                                                                                          |                                                                                                                        |
| Replacing wood fence across property line that be a foot high new fence, not to extend past rear wa                                        | packs to 490 expressway. Requesting approval for an all of the house.                                                  |
|                                                                                                                                            |                                                                                                                        |
|                                                                                                                                            |                                                                                                                        |
| <b>SWORN STATEMENT:</b> As applicant or legal agent for th statements, descriptions, and signatures appearing on the best of my knowledge. | e above described property, I do hereby swear that all is form and all accompanying materials are true and accurate to |
| majas                                                                                                                                      | 3/18/19                                                                                                                |
| (Owner or Applicant Signature)                                                                                                             | (Date)                                                                                                                 |

This requested variance will not produce an undesirable change nor a detriment to nearby properties. It will be an improvement to the property and also increase the value of the property. The taller fence will be an improved barrier from the eyesore of the 490 traffic and will not be seen from the street.

2. Please explain the reasons why the benefit sought by the owner/applicant cannot be achieved by some method other than an area variance:

The 6 foot tall fence does not provide adequate barrier. We can see the traffic go by from our living room window. Unfortunately NYDOT does not have plans to extend the concrete barrier behind our home.