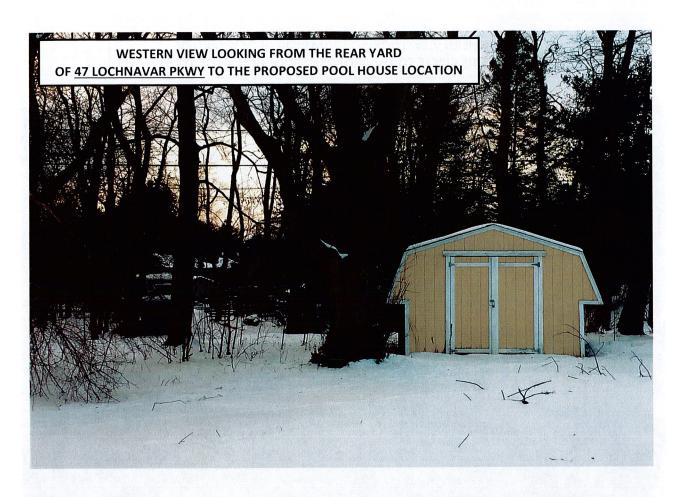

#### PUBLIC HEARING FOR AN AREA VARIANCE

- 3848 East Avenue, Tax # 138.18-2-51, Applicant is requesting relief from Town Codes section § 185-113 (B)
   (6) & 185-17 (E) to place a generator at 8 feet from the left (North) side setback were Town Code requires 15 feet. This property is zoned RN-Residential Neighborhood.
- 40 Arlington Drive, Tax # 164.08-1-41, Applicant is requesting relief from Town Codes §185-121 A to construct an 8 foot tall fence in the side and rear yard that borders interstate 490. Town code limits the maximum height of a fence to six feet. This property is zoned RN-Residential Neighborhood.
- 7 Wayside Circle, Tax # 151.11-2-9, Applicant is requesting relief from Town Code §185 113 B (1) & (2) to construct a 20'W x 40'L x 13'H (800 sq. ft.) oversized and over height accessory structure (Pavilion) in the rear yard. The maximum size of an accessory structure is 180 sq. ft. and the maximum height is limited to 12 feet. This property is zoned RN Residential Neighborhood.
- 44 Rosewood Drive, Tax # 178.20-2-26, Applicant is requesting relief from Town Code §185-113 B (3) to
  construct an in-ground pool in the side yard and forward of the rear wall of the home. Town Code requires all
  accessory structures to be placed behind the rear wall of the home. This property is located on the corner of
  two streets and is zoned RN Residential Neighborhood.