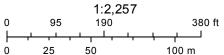

#### PUBLIC HEARING FOR AN AREA VARIANCE

- 3848 East Avenue, Tax # 138.18-2-51, Applicant is requesting relief from Town Codes section § 185-113 (B)
   (6) & 185-17 (E) to place a generator at 8 feet from the left (North) side setback were Town Code requires 15 feet. This property is zoned RN-Residential Neighborhood.
- 40 Arlington Drive, Tax # 164.08-1-41, Applicant is requesting relief from Town Codes §185-121 A to construct an 8 foot tall fence in the side and rear yard that borders interstate 490. Town code limits the maximum height of a fence to six feet. This property is zoned RN-Residential Neighborhood.
- 7 Wayside Circle, Tax # 151.11-2-9, Applicant is requesting relief from Town Code §185 113 B (1) & (2) to construct a 20'W x 40'L x 13'H (800 sq. ft.) oversized and over height accessory structure (Pavilion) in the rear yard. The maximum size of an accessory structure is 180 sq. ft. and the maximum height is limited to 12 feet. This property is zoned RN Residential Neighborhood.
- 44 Rosewood Drive, Tax # 178.20-2-26, Applicant is requesting relief from Town Code §185-113 B (3) to
  construct an in-ground pool in the side yard and forward of the rear wall of the home. Town Code requires all
  accessory structures to be placed behind the rear wall of the home. This property is located on the corner of
  two streets and is zoned RN Residential Neighborhood.

#### OTHER - Point Persons for April meeting

7 Wayside Circle - David Rowe

3848 East Avenue – Mary Ellen Spennachio-Wagner

44 Rosewood Drive - Mike Rose

40 Arlington Drive - George Dounce