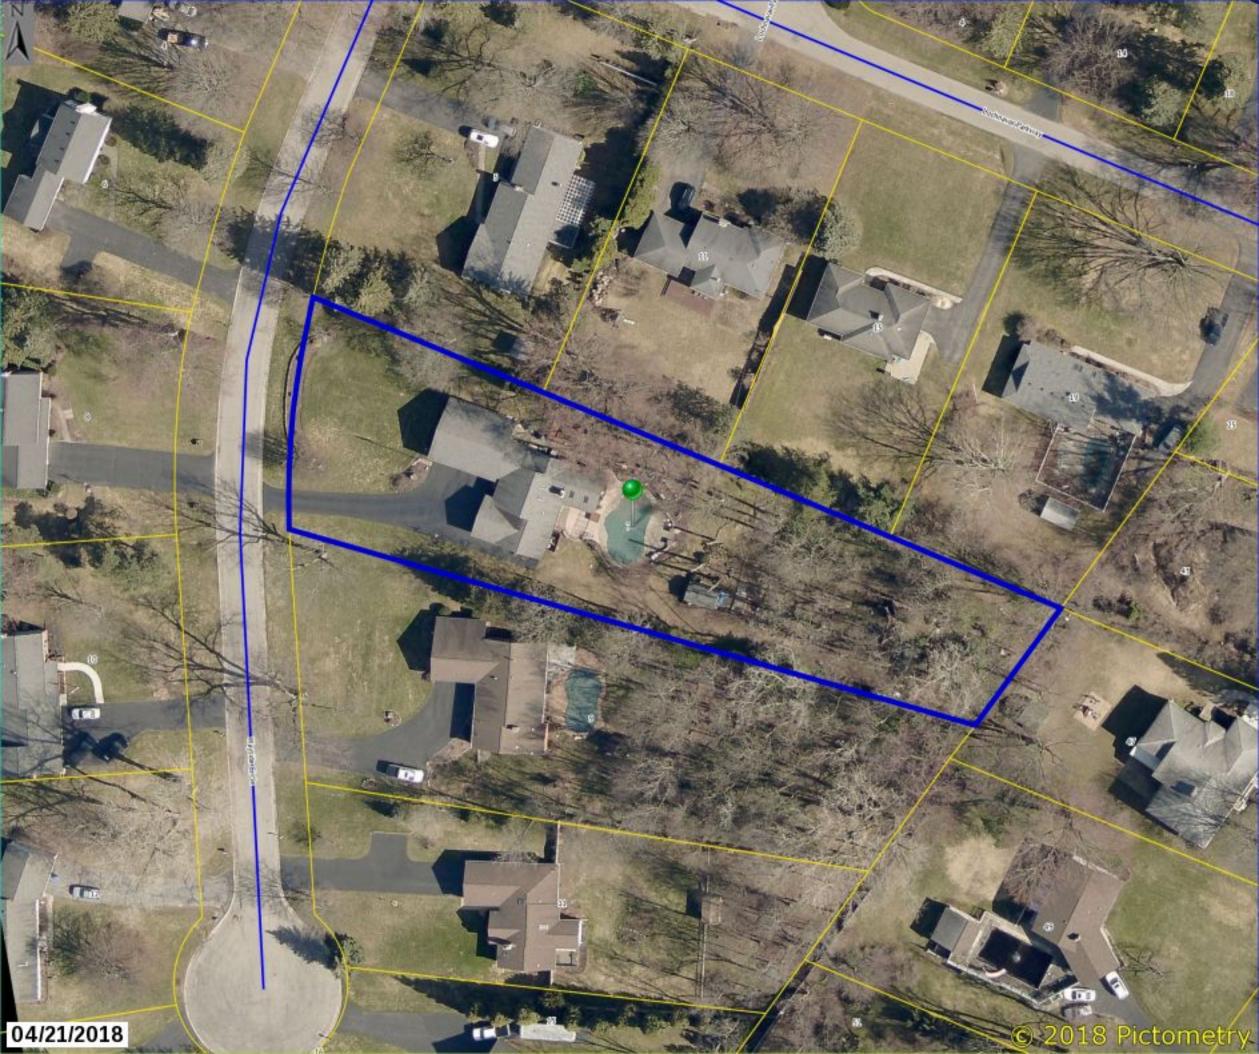

#### PUBLIC HEARING FOR AN AREA VARIANCE

- 3848 East Avenue, Tax # 138.18-2-51, Applicant is requesting relief from Town Codes section § 185-113 (B)
   (6) & 185-17 (E) to place a generator at 8 feet from the left (North) side setback were Town Code requires 15 feet. This property is zoned RN-Residential Neighborhood.
- 40 Arlington Drive, Tax # 164.08-1-41, Applicant is requesting relief from Town Codes §185-121 A to construct an 8 foot tall fence in the side and rear yard that borders interstate 490. Town code limits the maximum height of a fence to six feet. This property is zoned RN-Residential Neighborhood.
- 7 Wayside Circle, Tax # 151.11-2-9, Applicant is requesting relief from Town Code §185 113 B (1) & (2) to construct a 20'W x 40'L x 13'H (800 sq. ft.) oversized and over height accessory structure (Pavilion) in the rear yard. The maximum size of an accessory structure is 180 sq. ft. and the maximum height is limited to 12 feet. This property is zoned RN Residential Neighborhood.
- 44 Rosewood Drive, Tax # 178.20-2-26, Applicant is requesting relief from Town Code §185-113 B (3) to
  construct an in-ground pool in the side yard and forward of the rear wall of the home. Town Code requires all
  accessory structures to be placed behind the rear wall of the home. This property is located on the corner of
  two streets and is zoned RN Residential Neighborhood.

#### OTHER - Point Persons for April meeting

7 Wayside Circle - David Rowe

3848 East Avenue – Mary Ellen Spennachio-Wagner

44 Rosewood Drive - Mike Rose

40 Arlington Drive - George Dounce