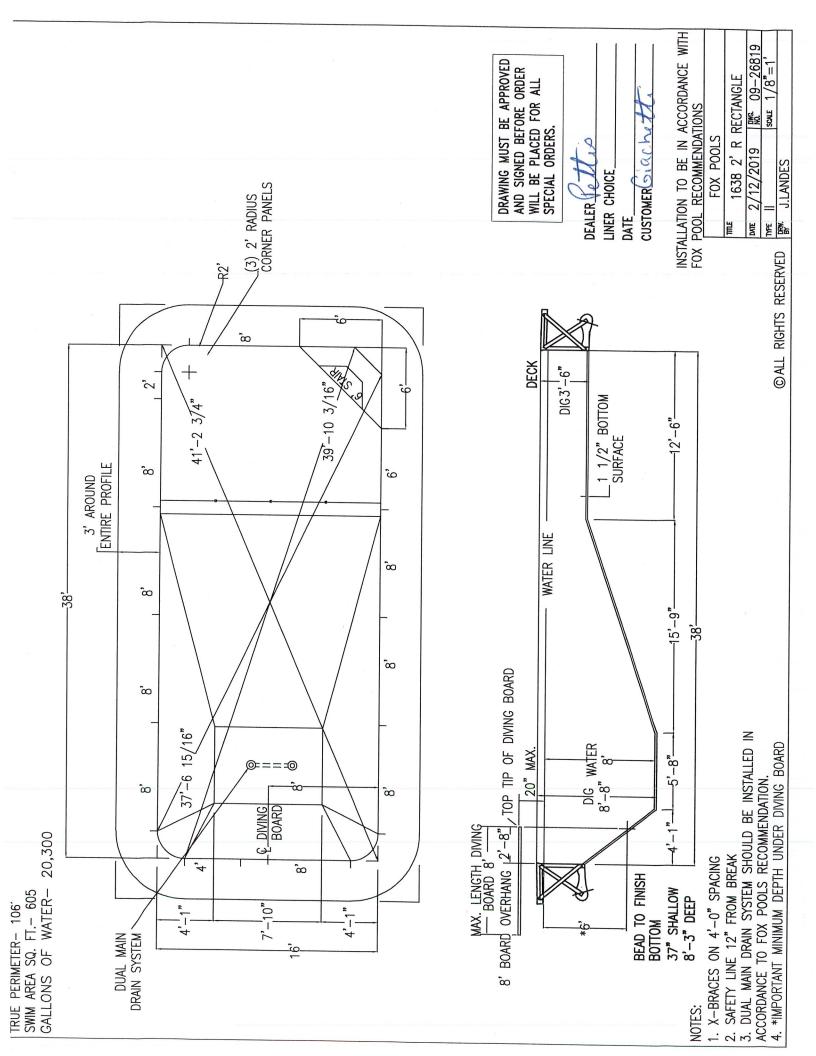

#### PUBLIC HEARING FOR AN AREA VARIANCE

- 3848 East Avenue, Tax # 138.18-2-51, Applicant is requesting relief from Town Codes section § 185-113 (B)
   (6) & 185-17 (E) to place a generator at 8 feet from the left (North) side setback were Town Code requires 15 feet. This property is zoned RN-Residential Neighborhood.
- 40 Arlington Drive, Tax # 164.08-1-41, Applicant is requesting relief from Town Codes §185-121 A to construct an 8 foot tall fence in the side and rear yard that borders interstate 490. Town code limits the maximum height of a fence to six feet. This property is zoned RN-Residential Neighborhood.
- 7 Wayside Circle, Tax # 151.11-2-9, Applicant is requesting relief from Town Code §185 113 B (1) & (2) to construct a 20'W x 40'L x 13'H (800 sq. ft.) oversized and over height accessory structure (Pavilion) in the rear yard. The maximum size of an accessory structure is 180 sq. ft. and the maximum height is limited to 12 feet. This property is zoned RN Residential Neighborhood.
- 44 Rosewood Drive, Tax # 178.20-2-26, Applicant is requesting relief from Town Code §185-113 B (3) to
  construct an in-ground pool in the side yard and forward of the rear wall of the home. Town Code requires all
  accessory structures to be placed behind the rear wall of the home. This property is located on the corner of
  two streets and is zoned RN Residential Neighborhood.