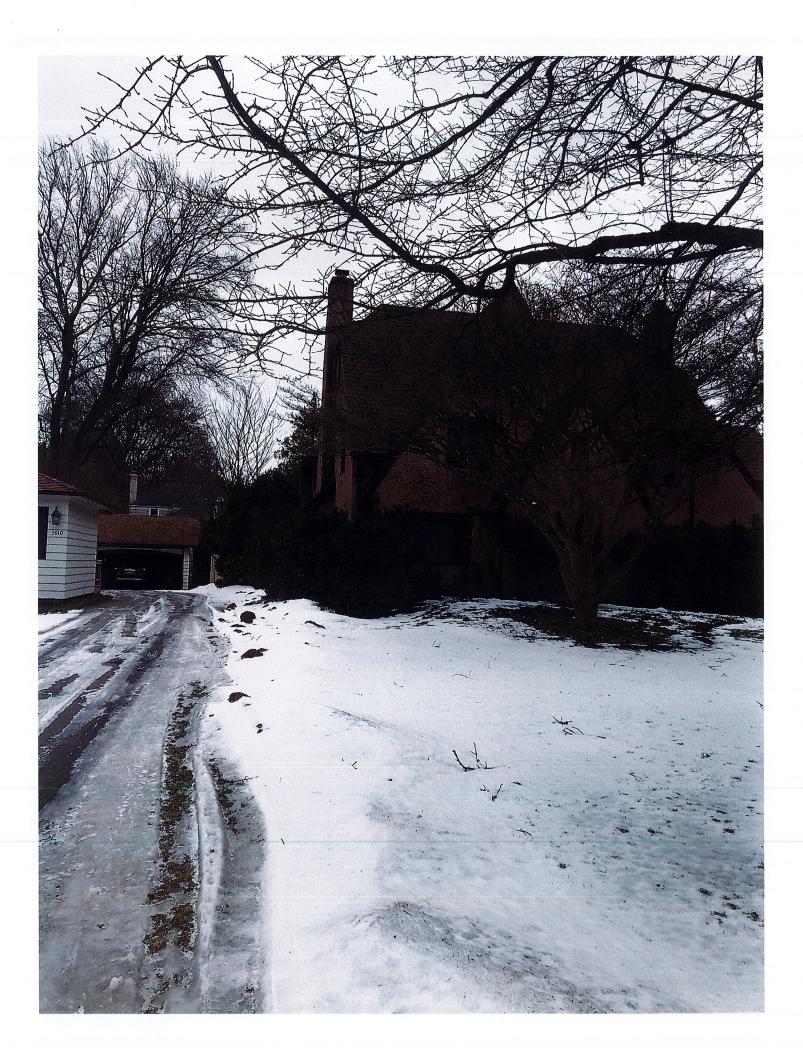

1) The proposed location of the generator will not be seen from the street, due to constitute vegetation.

2.) The proposed location of the generator will be next to existing A/C units, grouping all rege sore" units together.

## **TESTS FOR GRANTING AREA VARIANCES (Continued)**

3. Please explain whether the requested area variance is minimal or substantial:

We feel it is minimal due to the location being hidden from street view with existing vegetation and will be grouped with existing existing A/C units.