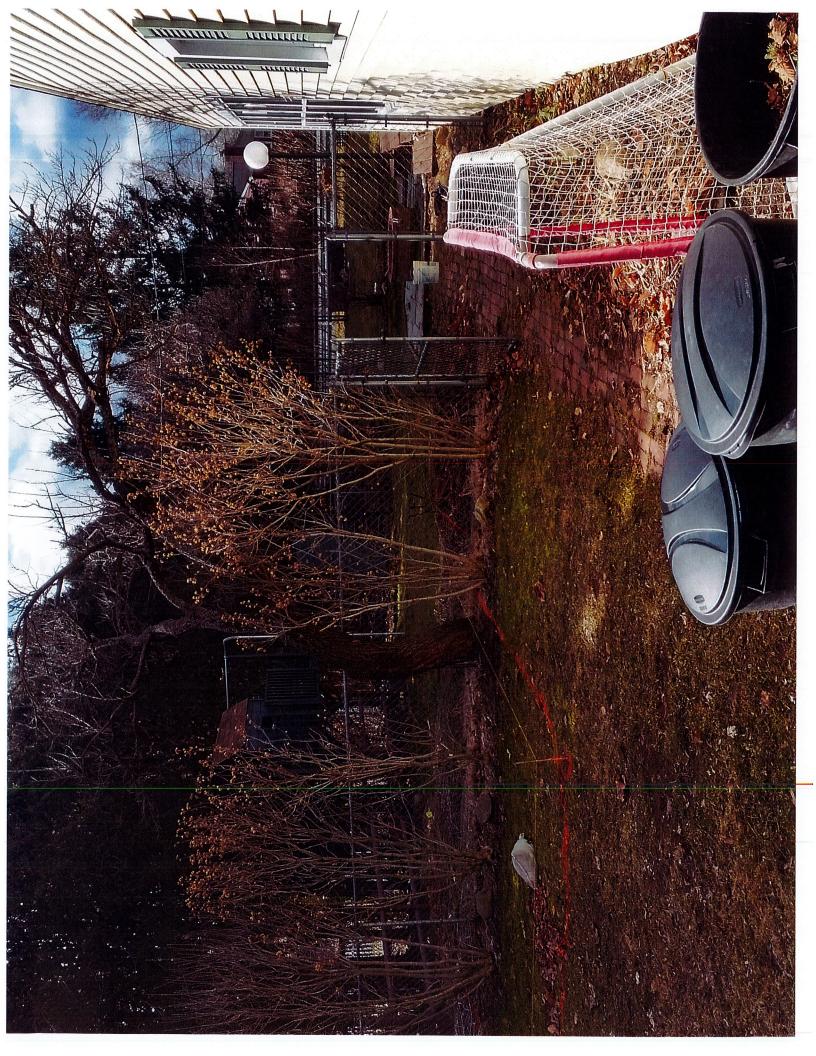

#### PUBLIC HEARING FOR AN AREA VARIANCE

- 3848 East Avenue, Tax # 138.18-2-51, Applicant is requesting relief from Town Codes section § 185-113 (B)
   (6) & 185-17 (E) to place a generator at 8 feet from the left (North) side setback were Town Code requires 15 feet. This property is zoned RN-Residential Neighborhood.
- 40 Arlington Drive, Tax # 164.08-1-41, Applicant is requesting relief from Town Codes §185-121 A to construct an 8 foot tall fence in the side and rear yard that borders interstate 490. Town code limits the maximum height of a fence to six feet. This property is zoned RN-Residential Neighborhood.
- 7 Wayside Circle, Tax # 151.11-2-9, Applicant is requesting relief from Town Code §185 113 B (1) & (2) to construct a 20'W x 40'L x 13'H (800 sq. ft.) oversized and over height accessory structure (Pavilion) in the rear yard. The maximum size of an accessory structure is 180 sq. ft. and the maximum height is limited to 12 feet. This property is zoned RN Residential Neighborhood.
- 44 Rosewood Drive, Tax # 178.20-2-26, Applicant is requesting relief from Town Code §185-113 B (3) to
  construct an in-ground pool in the side yard and forward of the rear wall of the home. Town Code requires all
  accessory structures to be placed behind the rear wall of the home. This property is located on the corner of
  two streets and is zoned RN Residential Neighborhood.