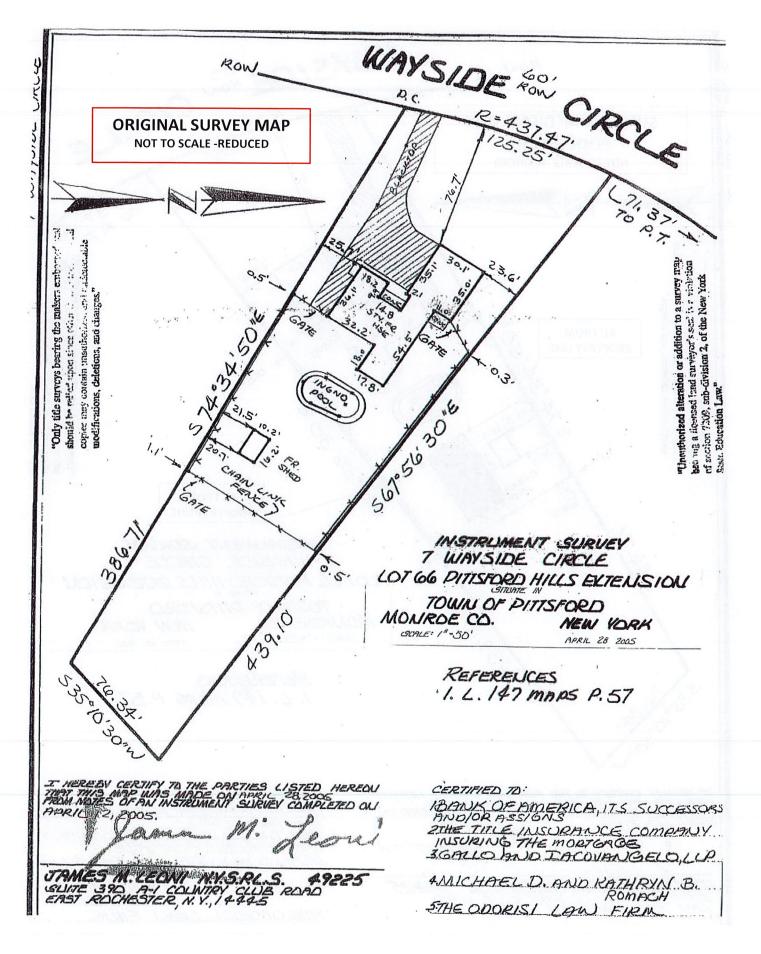

#### PUBLIC HEARING FOR AN AREA VARIANCE

- 3848 East Avenue, Tax # 138.18-2-51, Applicant is requesting relief from Town Codes section § 185-113 (B)
   (6) & 185-17 (E) to place a generator at 8 feet from the left (North) side setback were Town Code requires 15 feet. This property is zoned RN-Residential Neighborhood.
- 40 Arlington Drive, Tax # 164.08-1-41, Applicant is requesting relief from Town Codes §185-121 A to construct an 8 foot tall fence in the side and rear yard that borders interstate 490. Town code limits the maximum height of a fence to six feet. This property is zoned RN-Residential Neighborhood.
- 7 Wayside Circle, Tax # 151.11-2-9, Applicant is requesting relief from Town Code §185 113 B (1) & (2) to construct a 20'W x 40'L x 13'H (800 sq. ft.) oversized and over height accessory structure (Pavilion) in the rear yard. The maximum size of an accessory structure is 180 sq. ft. and the maximum height is limited to 12 feet. This property is zoned RN Residential Neighborhood.
- 44 Rosewood Drive, Tax # 178.20-2-26, Applicant is requesting relief from Town Code §185-113 B (3) to
  construct an in-ground pool in the side yard and forward of the rear wall of the home. Town Code requires all
  accessory structures to be placed behind the rear wall of the home. This property is located on the corner of
  two streets and is zoned RN Residential Neighborhood.

#### OTHER - Point Persons for April meeting

7 Wayside Circle - David Rowe

3848 East Avenue – Mary Ellen Spennachio-Wagner

44 Rosewood Drive - Mike Rose

40 Arlington Drive - George Dounce