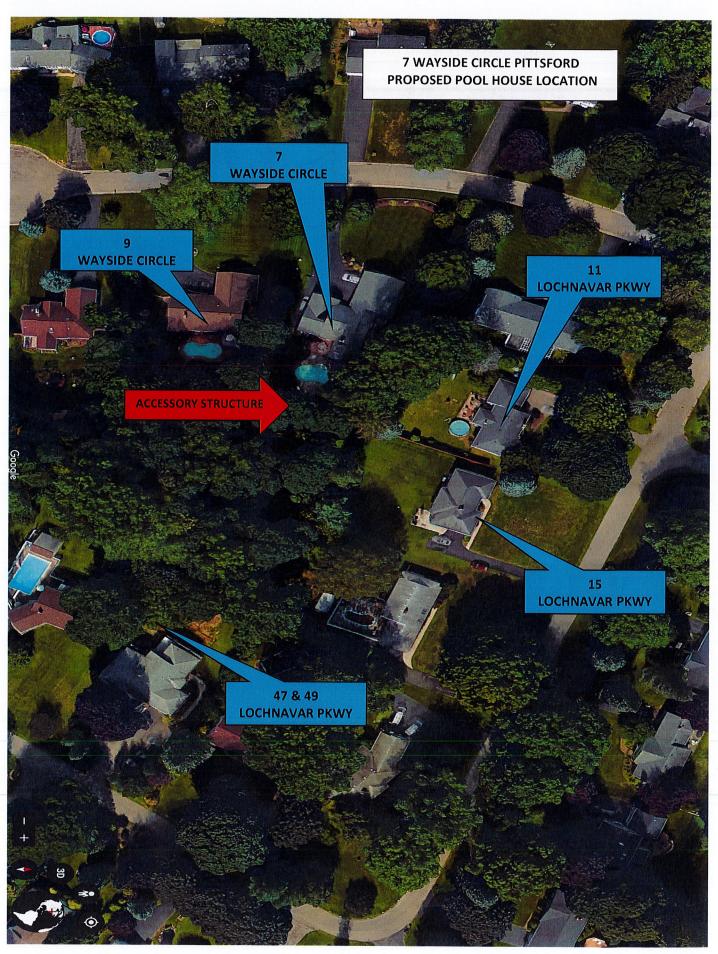

#### PUBLIC HEARING FOR AN AREA VARIANCE

- 3848 East Avenue, Tax # 138.18-2-51, Applicant is requesting relief from Town Codes section § 185-113 (B)
   (6) & 185-17 (E) to place a generator at 8 feet from the left (North) side setback were Town Code requires 15 feet. This property is zoned RN-Residential Neighborhood.
- 40 Arlington Drive, Tax # 164.08-1-41, Applicant is requesting relief from Town Codes §185-121 A to construct an 8 foot tall fence in the side and rear yard that borders interstate 490. Town code limits the maximum height of a fence to six feet. This property is zoned RN-Residential Neighborhood.
- 7 Wayside Circle, Tax # 151.11-2-9, Applicant is requesting relief from Town Code §185 113 B (1) & (2) to construct a 20'W x 40'L x 13'H (800 sq. ft.) oversized and over height accessory structure (Pavilion) in the rear yard. The maximum size of an accessory structure is 180 sq. ft. and the maximum height is limited to 12 feet. This property is zoned RN Residential Neighborhood.
- 44 Rosewood Drive, Tax # 178.20-2-26, Applicant is requesting relief from Town Code §185-113 B (3) to
  construct an in-ground pool in the side yard and forward of the rear wall of the home. Town Code requires all
  accessory structures to be placed behind the rear wall of the home. This property is located on the corner of
  two streets and is zoned RN Residential Neighborhood.

#### OTHER - Point Persons for April meeting

7 Wayside Circle - David Rowe

3848 East Avenue – Mary Ellen Spennachio-Wagner

44 Rosewood Drive - Mike Rose

40 Arlington Drive - George Dounce