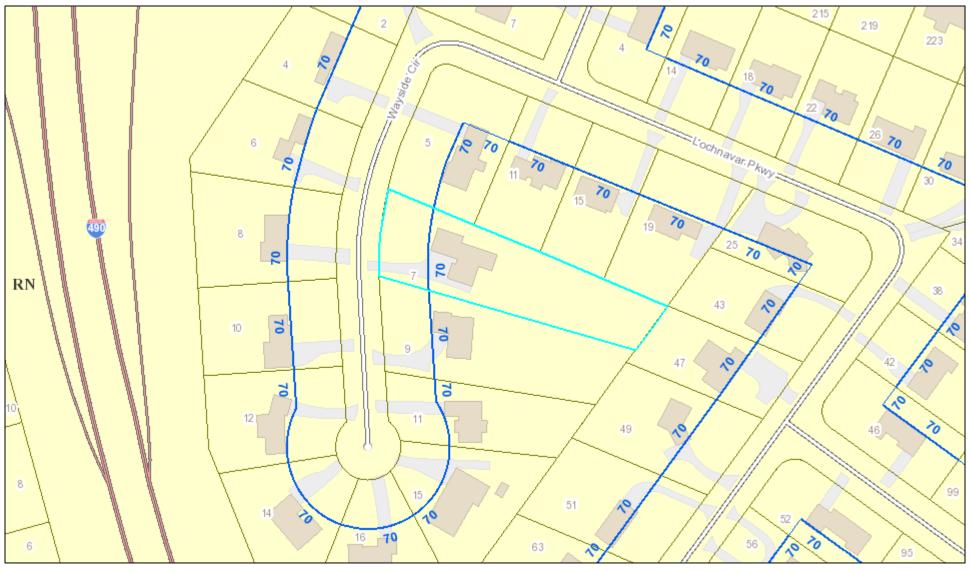

#### PUBLIC HEARING FOR AN AREA VARIANCE

- 3848 East Avenue, Tax # 138.18-2-51, Applicant is requesting relief from Town Codes section § 185-113 (B)
   (6) & 185-17 (E) to place a generator at 8 feet from the left (North) side setback were Town Code requires 15 feet. This property is zoned RN-Residential Neighborhood.
- 40 Arlington Drive, Tax # 164.08-1-41, Applicant is requesting relief from Town Codes §185-121 A to construct an 8 foot tall fence in the side and rear yard that borders interstate 490. Town code limits the maximum height of a fence to six feet. This property is zoned RN-Residential Neighborhood.
- 7 Wayside Circle, Tax # 151.11-2-9, Applicant is requesting relief from Town Code §185 113 B (1) & (2) to construct a 20'W x 40'L x 13'H (800 sq. ft.) oversized and over height accessory structure (Pavilion) in the rear yard. The maximum size of an accessory structure is 180 sq. ft. and the maximum height is limited to 12 feet. This property is zoned RN Residential Neighborhood.
- 44 Rosewood Drive, Tax # 178.20-2-26, Applicant is requesting relief from Town Code §185-113 B (3) to
  construct an in-ground pool in the side yard and forward of the rear wall of the home. Town Code requires all
  accessory structures to be placed behind the rear wall of the home. This property is located on the corner of
  two streets and is zoned RN Residential Neighborhood.

#### OTHER - Point Persons for April meeting

7 Wayside Circle - David Rowe

3848 East Avenue – Mary Ellen Spennachio-Wagner

44 Rosewood Drive - Mike Rose

40 Arlington Drive - George Dounce