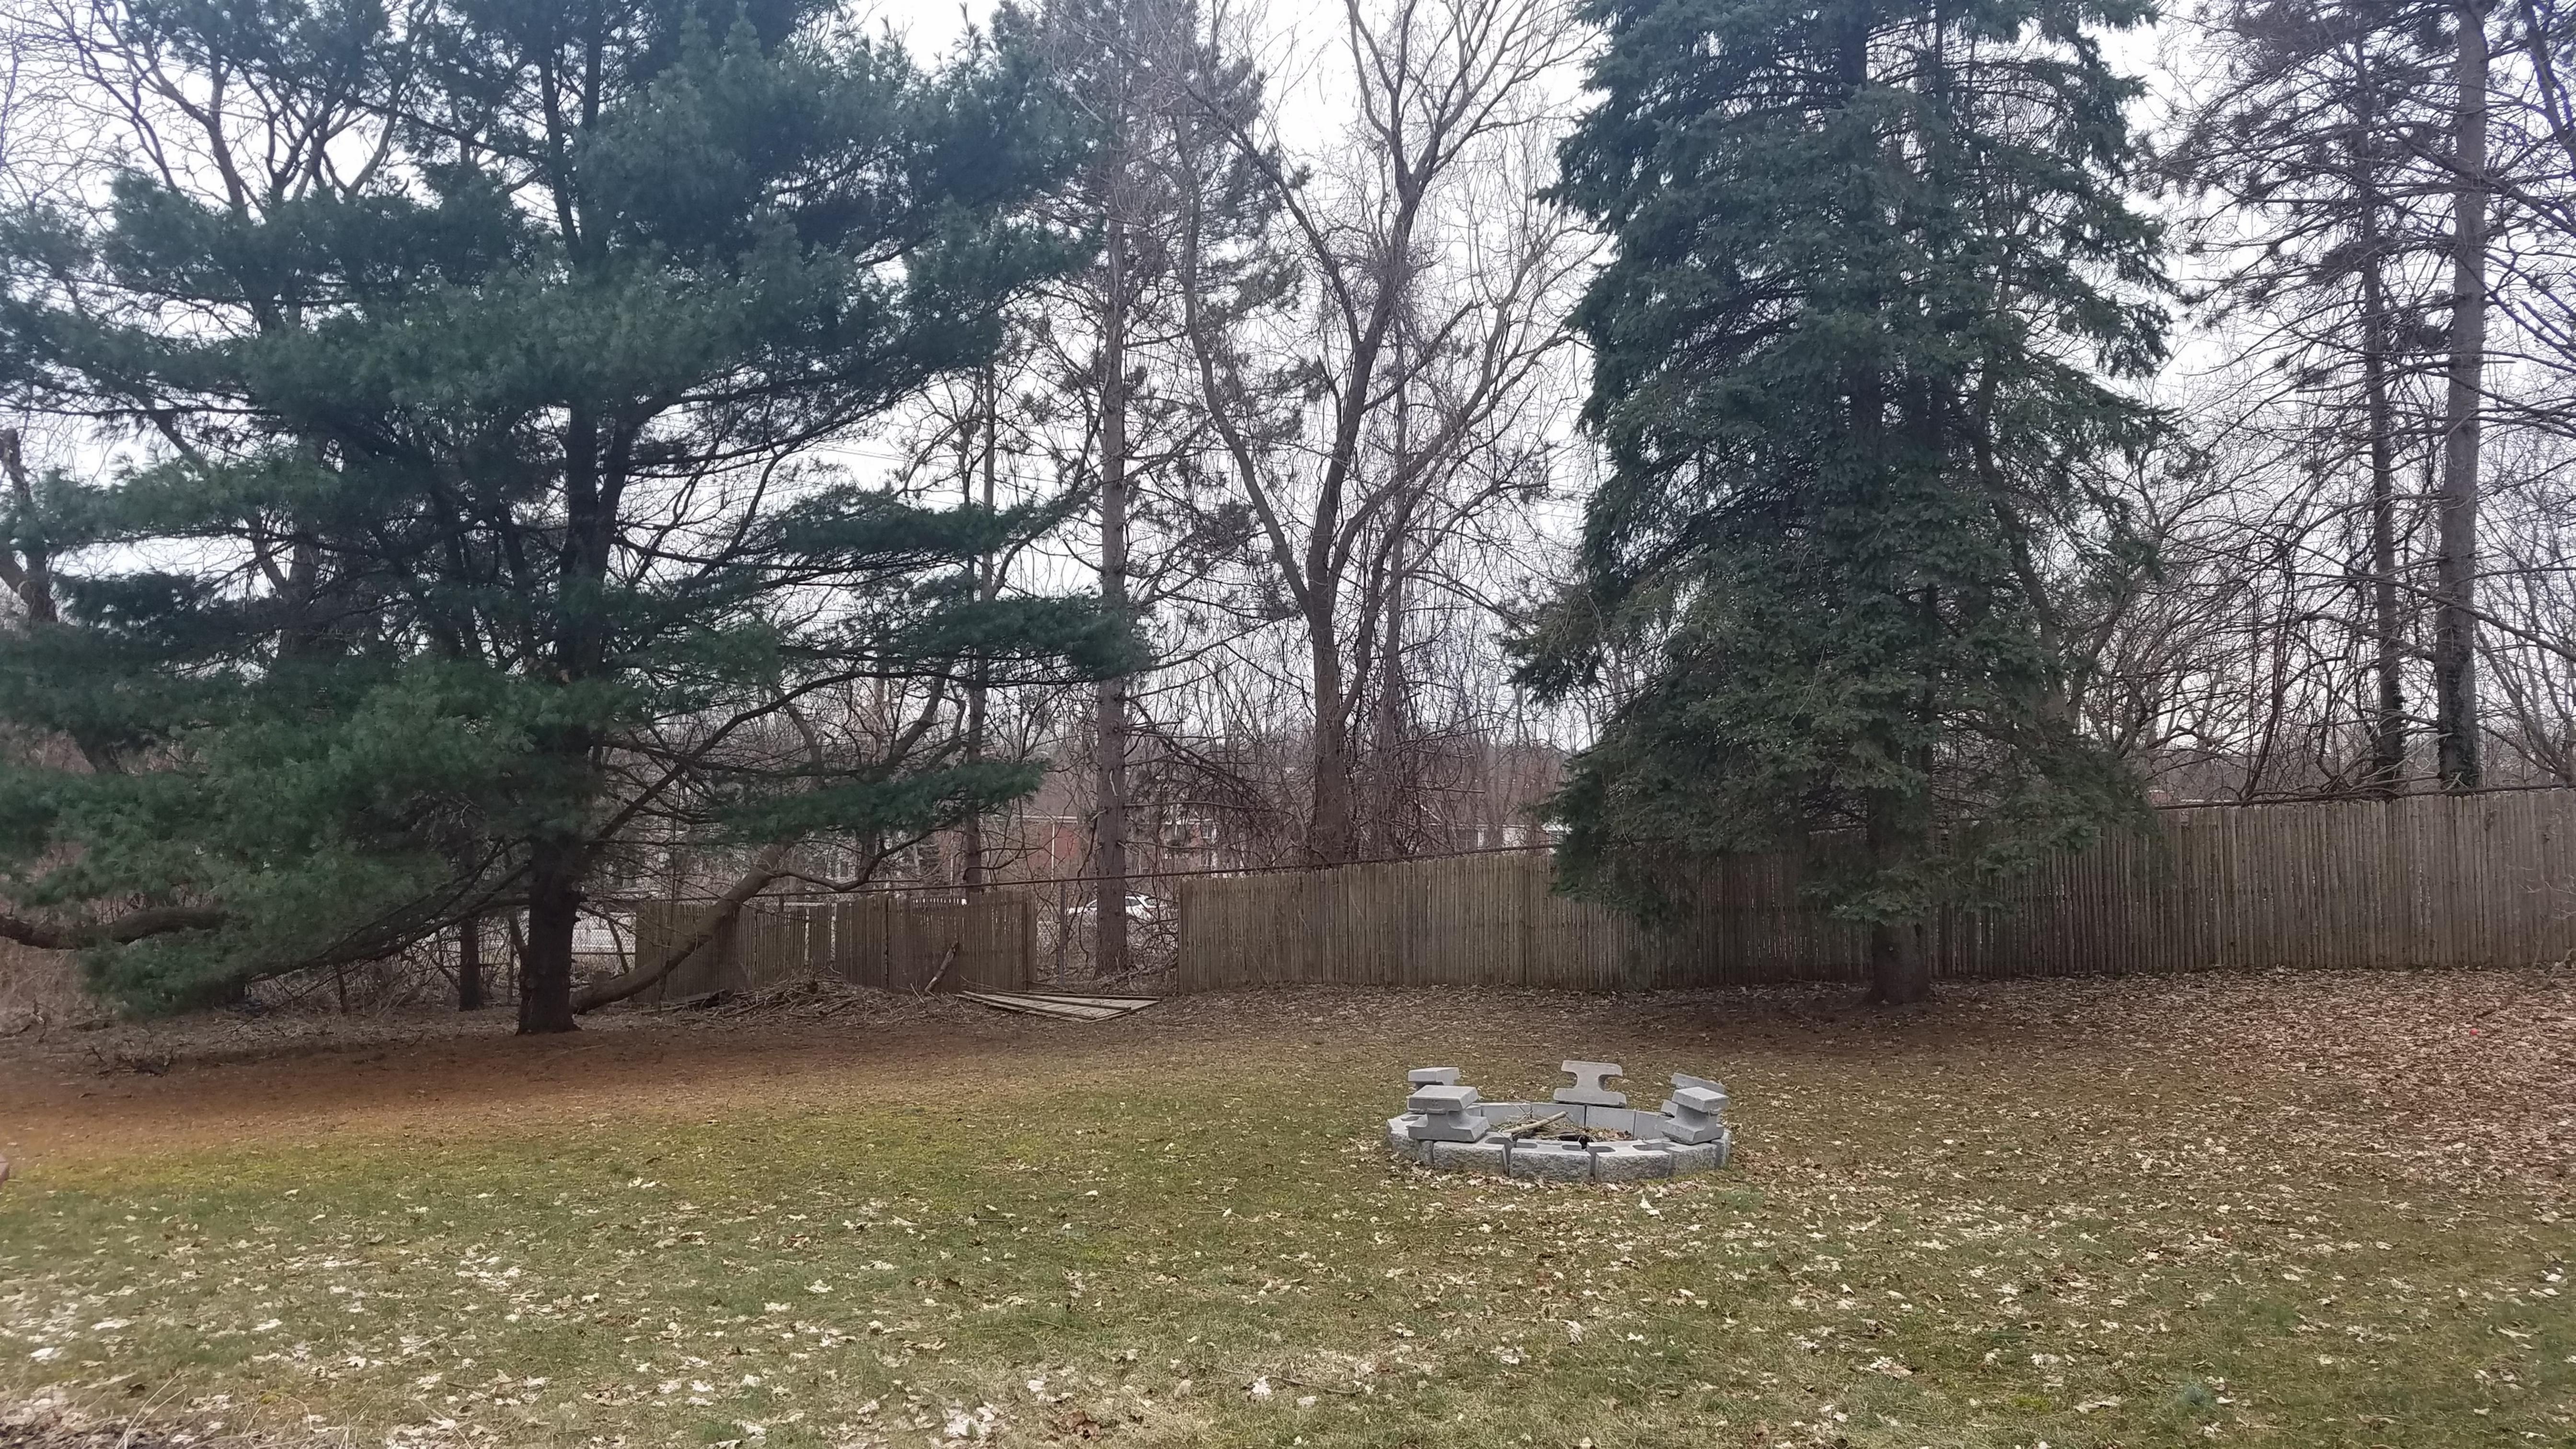

#### PUBLIC HEARING FOR AN AREA VARIANCE

- 3848 East Avenue, Tax # 138.18-2-51, Applicant is requesting relief from Town Codes section § 185-113 (B)
   (6) & 185-17 (E) to place a generator at 8 feet from the left (North) side setback were Town Code requires 15 feet. This property is zoned RN-Residential Neighborhood.
- 40 Arlington Drive, Tax # 164.08-1-41, Applicant is requesting relief from Town Codes §185-121 A to construct an 8 foot tall fence in the side and rear yard that borders interstate 490. Town code limits the maximum height of a fence to six feet. This property is zoned RN-Residential Neighborhood.
- 7 Wayside Circle, Tax # 151.11-2-9, Applicant is requesting relief from Town Code §185 113 B (1) & (2) to construct a 20'W x 40'L x 13'H (800 sq. ft.) oversized and over height accessory structure (Pavilion) in the rear yard. The maximum size of an accessory structure is 180 sq. ft. and the maximum height is limited to 12 feet. This property is zoned RN Residential Neighborhood.
- 44 Rosewood Drive, Tax # 178.20-2-26, Applicant is requesting relief from Town Code §185-113 B (3) to
  construct an in-ground pool in the side yard and forward of the rear wall of the home. Town Code requires all
  accessory structures to be placed behind the rear wall of the home. This property is located on the corner of
  two streets and is zoned RN Residential Neighborhood.

#### OTHER - Point Persons for April meeting

7 Wayside Circle - David Rowe

3848 East Avenue – Mary Ellen Spennachio-Wagner

44 Rosewood Drive - Mike Rose

40 Arlington Drive - George Dounce