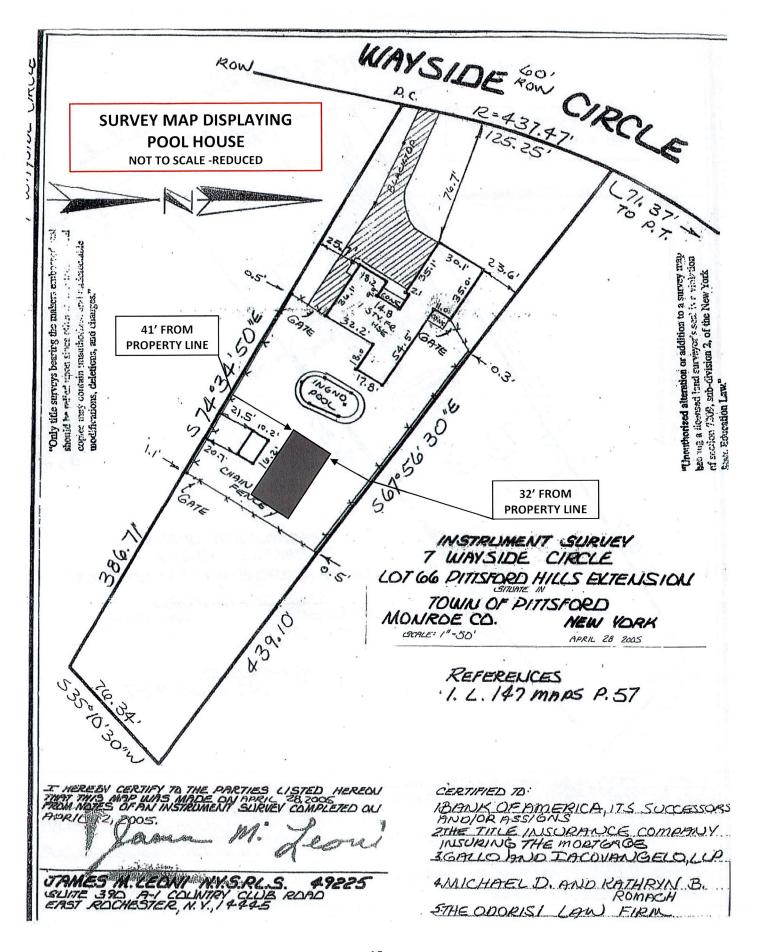

#### PUBLIC HEARING FOR AN AREA VARIANCE

- 3848 East Avenue, Tax # 138.18-2-51, Applicant is requesting relief from Town Codes section § 185-113 (B)
   (6) & 185-17 (E) to place a generator at 8 feet from the left (North) side setback were Town Code requires 15 feet. This property is zoned RN-Residential Neighborhood.
- 40 Arlington Drive, Tax # 164.08-1-41, Applicant is requesting relief from Town Codes §185-121 A to construct an 8 foot tall fence in the side and rear yard that borders interstate 490. Town code limits the maximum height of a fence to six feet. This property is zoned RN-Residential Neighborhood.
- 7 Wayside Circle, Tax # 151.11-2-9, Applicant is requesting relief from Town Code §185 113 B (1) & (2) to construct a 20'W x 40'L x 13'H (800 sq. ft.) oversized and over height accessory structure (Pavilion) in the rear yard. The maximum size of an accessory structure is 180 sq. ft. and the maximum height is limited to 12 feet. This property is zoned RN Residential Neighborhood.
- 44 Rosewood Drive, Tax # 178.20-2-26, Applicant is requesting relief from Town Code §185-113 B (3) to
  construct an in-ground pool in the side yard and forward of the rear wall of the home. Town Code requires all
  accessory structures to be placed behind the rear wall of the home. This property is located on the corner of
  two streets and is zoned RN Residential Neighborhood.

#### OTHER - Point Persons for April meeting

7 Wayside Circle - David Rowe

3848 East Avenue – Mary Ellen Spennachio-Wagner

44 Rosewood Drive - Mike Rose

40 Arlington Drive - George Dounce