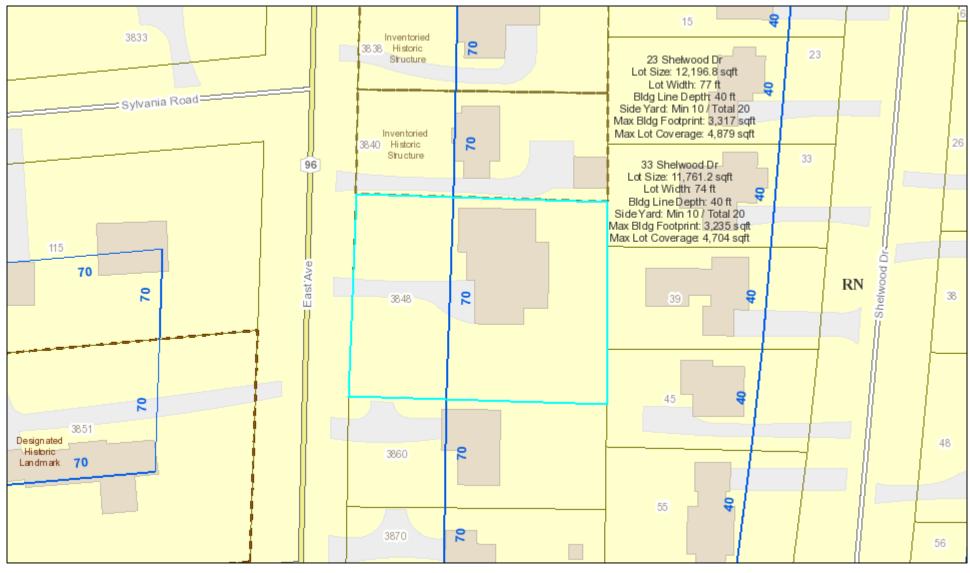

#### **Zoning Board of Appeals Referral Form Information**

| Address: |
|----------|
|          |

3848 East Avenue ROCHESTER, NY 14618

#### **Property Owner:**

Haines, Gary D 3848 East Ave Rochester, NY 14618

#### **Applicant or Agent:**

Haines, Gary D 3848 East Ave Rochester, NY 14618

#### Present Zoning of Property: RN Residential Neighborhood

Area Variance - Residential and Non-Profit

| Town Code Requirement is: |    | <b>Proposed Conditions:</b> |   | Resulting in the Following Varian | ce: |
|---------------------------|----|-----------------------------|---|-----------------------------------|-----|
| Right Lot Line:           | 0  | Right Lot Line:             | 0 | Right Lot Line:                   | 0.0 |
| Left Lot Line:            | 15 | Left Lot Line:              | 8 | Left Lot Line:                    | 7.0 |
| Front Setback:            | 0  | Front Setback:              | 0 | Front Setback:                    | 0.0 |
| Rear Setback:             | 0  | Rear Setback:               | 0 | Rear Setback:                     | 0.0 |
| Height:                   | 0  | Height:                     | 0 | Height:                           | 0.0 |
| Size:                     | 0  | Size:                       | 0 | Size:                             | 0.0 |

Code Section(s): 185-113 (B) 3

Description: Applicant is requesting relief from Town Code to place a generator at 8 feet from the left (North) side setback were Town Code requires 15 feet.

| April 02, 2019 | M g-Lengti                          |
|----------------|-------------------------------------|
| Date           | Mark Lenzi - Building Inspector CEO |