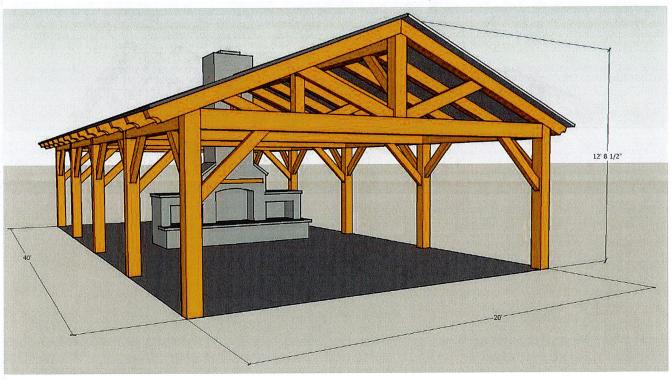

#### PUBLIC HEARING FOR AN AREA VARIANCE

- 3848 East Avenue, Tax # 138.18-2-51, Applicant is requesting relief from Town Codes section § 185-113 (B)
   (6) & 185-17 (E) to place a generator at 8 feet from the left (North) side setback were Town Code requires 15 feet. This property is zoned RN-Residential Neighborhood.
- 40 Arlington Drive, Tax # 164.08-1-41, Applicant is requesting relief from Town Codes §185-121 A to construct an 8 foot tall fence in the side and rear yard that borders interstate 490. Town code limits the maximum height of a fence to six feet. This property is zoned RN-Residential Neighborhood.
- 7 Wayside Circle, Tax # 151.11-2-9, Applicant is requesting relief from Town Code §185 113 B (1) & (2) to construct a 20'W x 40'L x 13'H (800 sq. ft.) oversized and over height accessory structure (Pavilion) in the rear yard. The maximum size of an accessory structure is 180 sq. ft. and the maximum height is limited to 12 feet. This property is zoned RN Residential Neighborhood.
- 44 Rosewood Drive, Tax # 178.20-2-26, Applicant is requesting relief from Town Code §185-113 B (3) to
  construct an in-ground pool in the side yard and forward of the rear wall of the home. Town Code requires all
  accessory structures to be placed behind the rear wall of the home. This property is located on the corner of
  two streets and is zoned RN Residential Neighborhood.