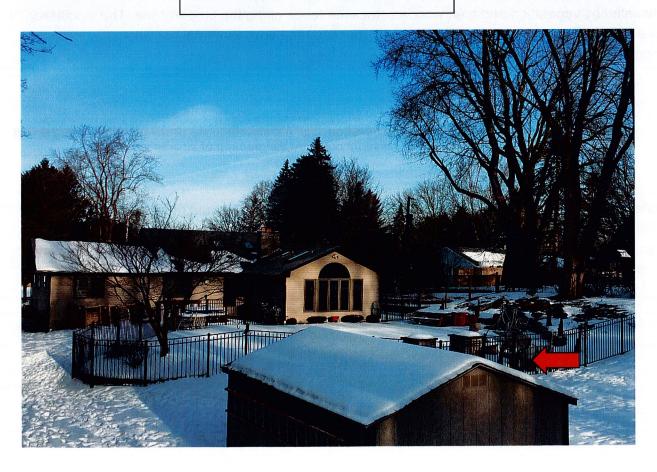

#### PUBLIC HEARING FOR AN AREA VARIANCE

- 3848 East Avenue, Tax # 138.18-2-51, Applicant is requesting relief from Town Codes section § 185-113 (B)
   (6) & 185-17 (E) to place a generator at 8 feet from the left (North) side setback were Town Code requires 15 feet. This property is zoned RN-Residential Neighborhood.
- 40 Arlington Drive, Tax # 164.08-1-41, Applicant is requesting relief from Town Codes §185-121 A to construct an 8 foot tall fence in the side and rear yard that borders interstate 490. Town code limits the maximum height of a fence to six feet. This property is zoned RN-Residential Neighborhood.
- 7 Wayside Circle, Tax # 151.11-2-9, Applicant is requesting relief from Town Code §185 113 B (1) & (2) to construct a 20'W x 40'L x 13'H (800 sq. ft.) oversized and over height accessory structure (Pavilion) in the rear yard. The maximum size of an accessory structure is 180 sq. ft. and the maximum height is limited to 12 feet. This property is zoned RN Residential Neighborhood.
- 44 Rosewood Drive, Tax # 178.20-2-26, Applicant is requesting relief from Town Code §185-113 B (3) to
  construct an in-ground pool in the side yard and forward of the rear wall of the home. Town Code requires all
  accessory structures to be placed behind the rear wall of the home. This property is located on the corner of
  two streets and is zoned RN Residential Neighborhood.

#### OTHER - Point Persons for April meeting

7 Wayside Circle - David Rowe

3848 East Avenue – Mary Ellen Spennachio-Wagner

44 Rosewood Drive - Mike Rose

40 Arlington Drive - George Dounce