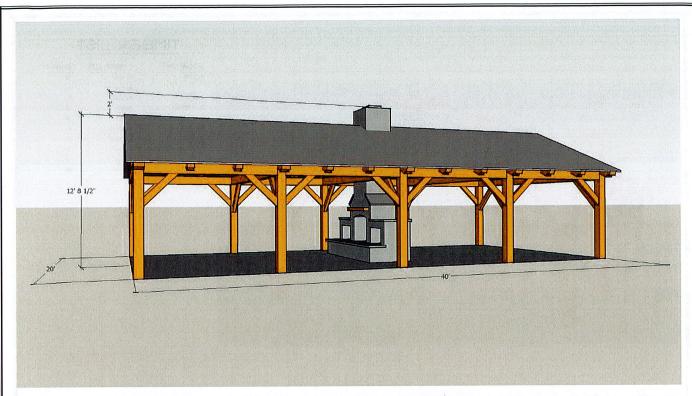

#### PUBLIC HEARING FOR AN AREA VARIANCE

- 3848 East Avenue, Tax # 138.18-2-51, Applicant is requesting relief from Town Codes section § 185-113 (B)
   (6) & 185-17 (E) to place a generator at 8 feet from the left (North) side setback were Town Code requires 15 feet. This property is zoned RN-Residential Neighborhood.
- 40 Arlington Drive, Tax # 164.08-1-41, Applicant is requesting relief from Town Codes §185-121 A to construct an 8 foot tall fence in the side and rear yard that borders interstate 490. Town code limits the maximum height of a fence to six feet. This property is zoned RN-Residential Neighborhood.
- 7 Wayside Circle, Tax # 151.11-2-9, Applicant is requesting relief from Town Code §185 113 B (1) & (2) to construct a 20'W x 40'L x 13'H (800 sq. ft.) oversized and over height accessory structure (Pavilion) in the rear yard. The maximum size of an accessory structure is 180 sq. ft. and the maximum height is limited to 12 feet. This property is zoned RN Residential Neighborhood.
- 44 Rosewood Drive, Tax # 178.20-2-26, Applicant is requesting relief from Town Code §185-113 B (3) to
  construct an in-ground pool in the side yard and forward of the rear wall of the home. Town Code requires all
  accessory structures to be placed behind the rear wall of the home. This property is located on the corner of
  two streets and is zoned RN Residential Neighborhood.