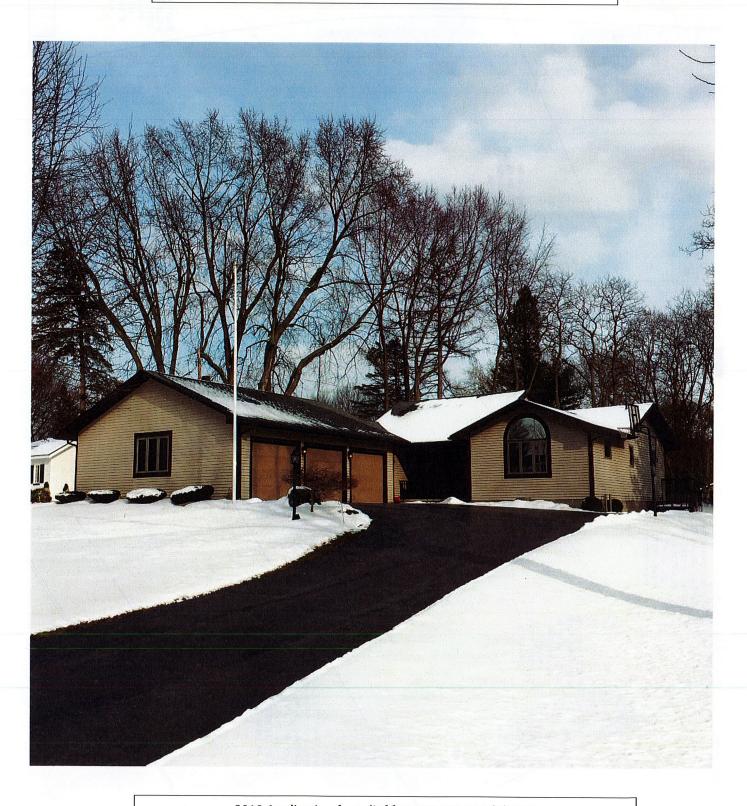

#### PUBLIC HEARING FOR AN AREA VARIANCE

- 3848 East Avenue, Tax # 138.18-2-51, Applicant is requesting relief from Town Codes section § 185-113 (B)
   (6) & 185-17 (E) to place a generator at 8 feet from the left (North) side setback were Town Code requires 15 feet. This property is zoned RN-Residential Neighborhood.
- 40 Arlington Drive, Tax # 164.08-1-41, Applicant is requesting relief from Town Codes §185-121 A to construct an 8 foot tall fence in the side and rear yard that borders interstate 490. Town code limits the maximum height of a fence to six feet. This property is zoned RN-Residential Neighborhood.
- 7 Wayside Circle, Tax # 151.11-2-9, Applicant is requesting relief from Town Code §185 113 B (1) & (2) to construct a 20'W x 40'L x 13'H (800 sq. ft.) oversized and over height accessory structure (Pavilion) in the rear yard. The maximum size of an accessory structure is 180 sq. ft. and the maximum height is limited to 12 feet. This property is zoned RN Residential Neighborhood.
- 44 Rosewood Drive, Tax # 178.20-2-26, Applicant is requesting relief from Town Code §185-113 B (3) to
  construct an in-ground pool in the side yard and forward of the rear wall of the home. Town Code requires all
  accessory structures to be placed behind the rear wall of the home. This property is located on the corner of
  two streets and is zoned RN Residential Neighborhood.

#### OTHER - Point Persons for April meeting

7 Wayside Circle - David Rowe

3848 East Avenue – Mary Ellen Spennachio-Wagner

44 Rosewood Drive - Mike Rose

40 Arlington Drive - George Dounce