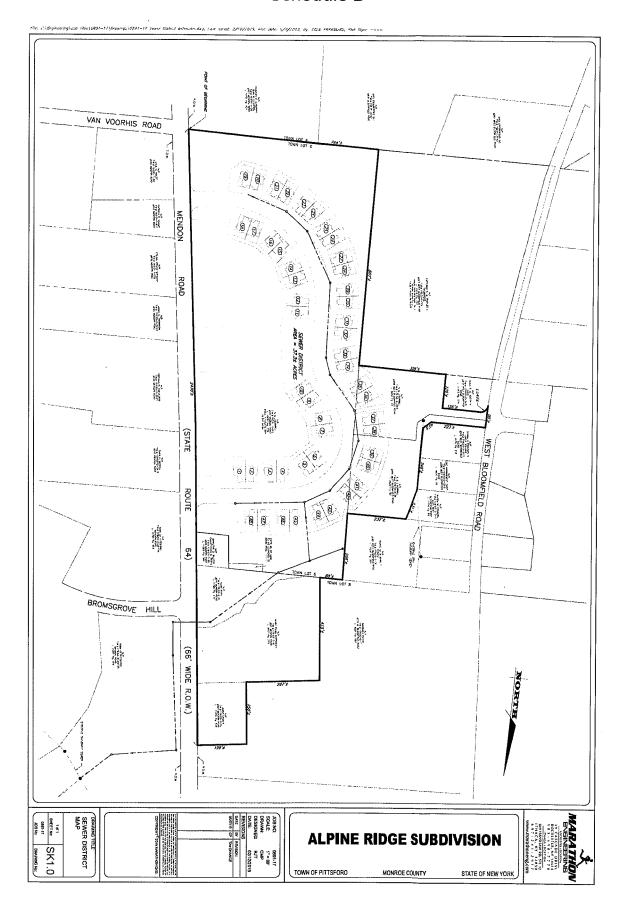

#### Proposed Description of Alpine Ridge Sewer District Extension JH-157

ALL THAT TRACT OR PARCEL OF LAND containing 37 acres, more or less, situate in Town Lot 6 & 8, Township 12, Range 5 of The Phelps Gorham Purchase, in the Town of Pittsford, County of Monroe, and State of New York, as shown on the drawing entitled "Alpine Ridge Subdivision, Sewer District Map" prepared by Marathon Engineering, having project number 0891-17, drawing number SK-1.0, dated February 12, 2019, and being more particularly bounded and described as follows:

Beginning at a point on the westerly Right-of-Way of Mendon Road, New York State Route 64, said point being the common corner of lands with tax account # 192.01-1-20 and lands with tax account # 192.01-1-6.0, said point also being on the common line of Town Lot 6 and Town Lot 4; thence

- 1. Heading westerly along said Town Lot Line, said line also being the southern property line of lands with tax account # 192.01-1-6.0, a distance of 764 feet more or less to the southwest corner of said lands; thence
- 2. Heading northerly along the western property line of lands with tax account # 192.01-1-6.0, a distance of 867 feet more or less to the southeast corner of lands with tax account # 178.03-2-38.0; thence
- 3. Heading westerly along the southern property line of lands with tax account # 178.03-2-38.0, a distance of 358 feet more or less to the southeast corner of lands with tax account # 178.03-2-39.0; thence
- Heading northerly along the eastern property line of lands with tax account # 178.03-2-39.0, a distance of 136 feet more or less to the northeast corner of said lands; thence
- 5. Heading westerly along the northern property line of lands with tax account # 178.03-2-39.0, a distance of 156 feet more or less to a point of curvature; thence
- 6. Continuing westerly along the northern property line of lands with tax account # 178.03-2-39.0, along a curve to the left, a distance of 47 feet more or less to the common corner of lands with tax account # 178.03-2-39.0 and lands with tax account number 178.03-2-38.0, said corner also being on the easterly Right-of-Way of West Bloomfield Road; thence
- 7. Heading northerly along said Right-of-Way, a distance of 90 feet more or less to the common corner of lands with tax account # 178.03-2-37 and lands with tax account # 178.03-2-36; thence
- 8. Heading easterly along the northern property line of lands with tax account # 178.03-2-36, a distance of 223 feet more or less to a point; thence

The following 3 courses along the western property line of lands with tax # 178.03-2-36:

- 9. Heading northerly, a distance of 40 feet more or less to a point; thence
- 10. Heading northerly, a distance of 246 feet more or less to a point; thence
- 11. Heading northerly, a distance of 131 feet more or less to the northeast corner of lands with tax account # 178.03-2-34; thence
- 12. Heading easterly along the northern property line of lands with tax account # 178.03-2-36, a distance of 237 feet more or less to the common corner of lands with tax account # 178.03-2-31 and lands with tax account # 178.03-2-36; thence

- 13. Heading northerly along the western property line of lands with tax account # 192.01-1-6.0, a distance of 268 feet more or less to the common corner of lands with tax account # 192.01-1-6.0 and lands with tax account # 178.03-2-31, said corner also being on the common line of Town Lot 6 and Town Lot 8; thence
- 14. Heading easterly along said Town Lot Line, said line also being the northern property line of lands with tax account # 192.01-1-6.0, a distance of 88 feet more or less to the southwest corner of lands with tax account # 178.03-2-9; thence
- 15. Heading northerly along the western property line of lands with tax account # 178.03-2-9, a distance of 415 feet more or less to the northwest corner of said lands; thence
- 16. Heading easterly along the northerly property line of said lands with tax account # 178.03-2-9, a distance of 297 feet more or less to the southwest corner of lands with tax account # 178.03-2-10; thence
- 17. Heading northerly along the western property line of said lands with tax account # 178.03-2-10, a distance of 250 feet more or less to the northwest corner of said lands; thence
- 18. Heading easterly along the northern property line of said lands with tax account # 178.03-2-10, a distance of 199 feet more or less to the northeast corner of said lands, said corner also being on the westerly Right-of-Way Way of Mendon Road; thence
- 19. Heading southerly along said Right-of-Way, along said lands with tax account # 178.03-2-10, lands with tax account # 178.03-2-9, lands with tax account # 178.03-2-8, lands with tax account # 178.03-2-30, and lands with tax account # 192.01-1-6.0, a distance 2470 feet more or less to the point or place of beginning.

Intending to describe a Sewer District Extension that includes T.A. No. 192.01-1-6.0, T.A. No. 178.03-2-30, T.A. No. 178.03-2-8, T.A. No. 178.03-2-9, T.A. No. 178.03-2-10, T.A. No. 178.03-2-36, and T.A. No. 178.03-2-38.0