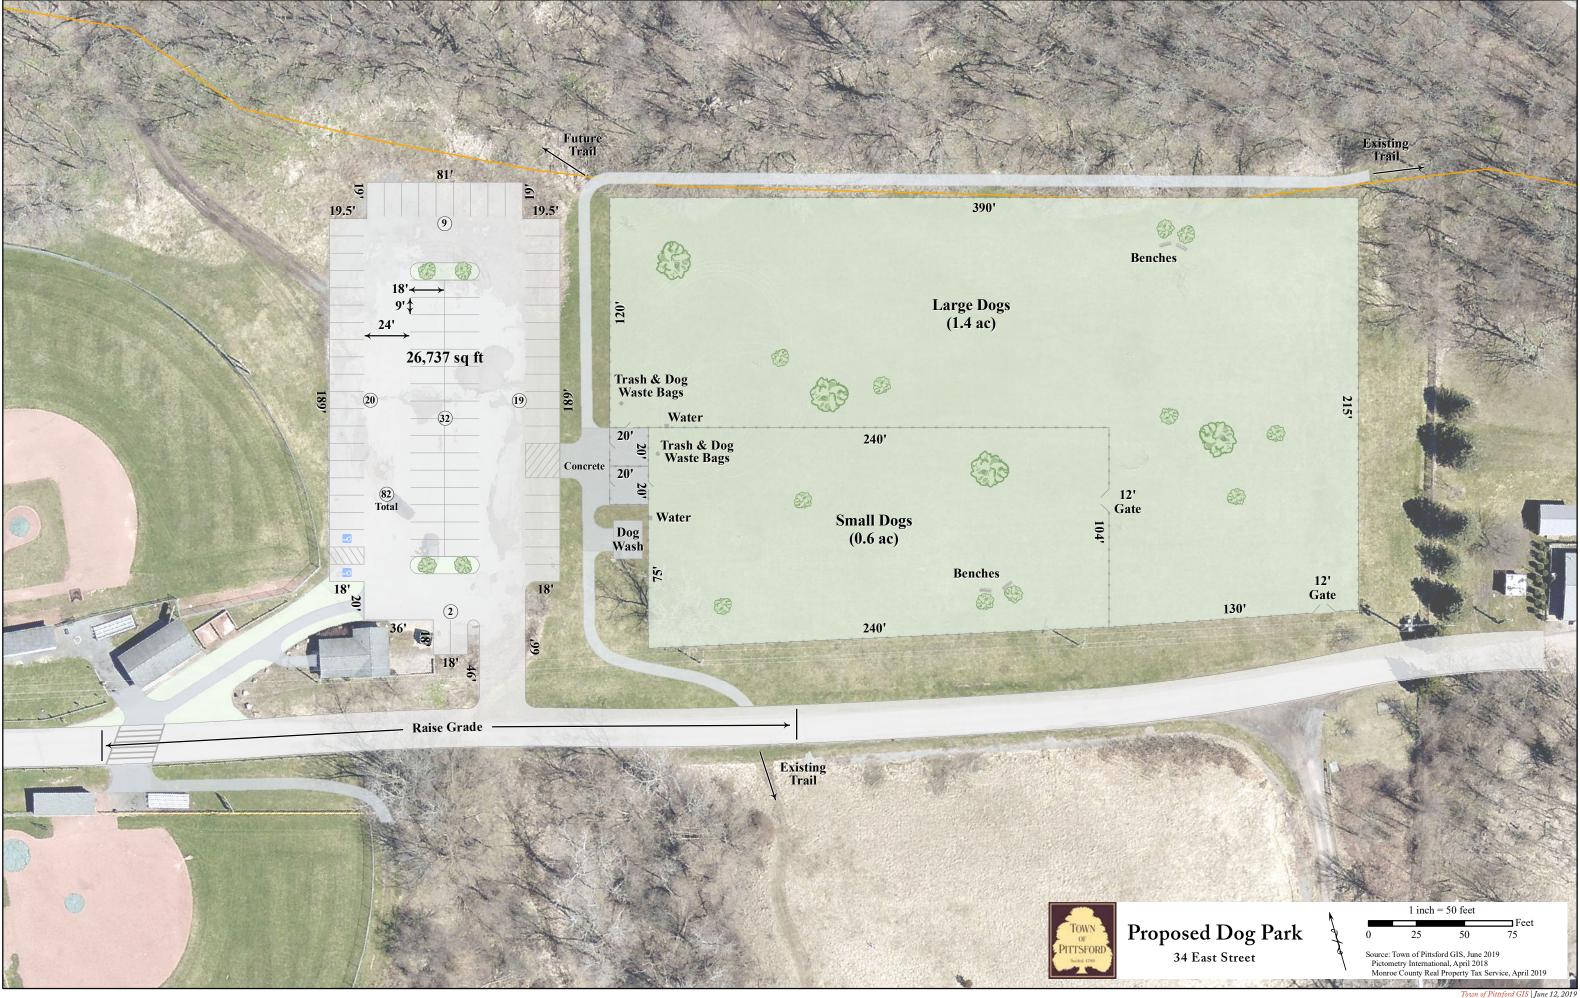

A few years ago a resident hung a note on my office wall asking, "Can Pittsford get a Dog Park?" As I am sure you are aware, many other residents have expressed that same interest. At Supervisor Smith's request, Town staff has explored various options. Different locations have been studied and a variety of public and private partnerships have been discussed. Criteria for the site included at least 2 acres, potential for parking, potable water, access to electricity and reasonable distance from houses.

Available sites meeting those criteria are few. The site located at 34 East Street, tucked in between the Little League baseball fields and our Parks Department, meets them all. It has the benefits of already being Town-owned land, with access to the Town trail system. It is a manicured grass field with good drainage. This project also affords us the opportunity to improve existing parking and enhance pedestrian safety for users of the Little League fields. Members of the Little League Board of Directors have been consulted and support the project.

As the attached plan shows, the Dog Park will consist of two "off leash" areas for both large and small dogs. Registered users will access the site using a keypad on a secured gate. Dogs will have access to play structures and water fountains while their owners will be able to relax on benches or picnic tables under shade trees. A dog wash station will be available to hose off at the end of their visit. The site will have ample parking and will be accessible by the Town trail system. Users will be required to follow the posted rules. This project does not preclude the opportunity to collaborate with the Village of Pittsford for an additional dog park on Village-owned land by the Canal.

As the attached draft budget estimates, this project can be completed for \$160,000. Source of the funds would be the existing Recreation and Land Fees Trust Fund that developers contribute to for the development of parks, playgrounds and recreational resources.