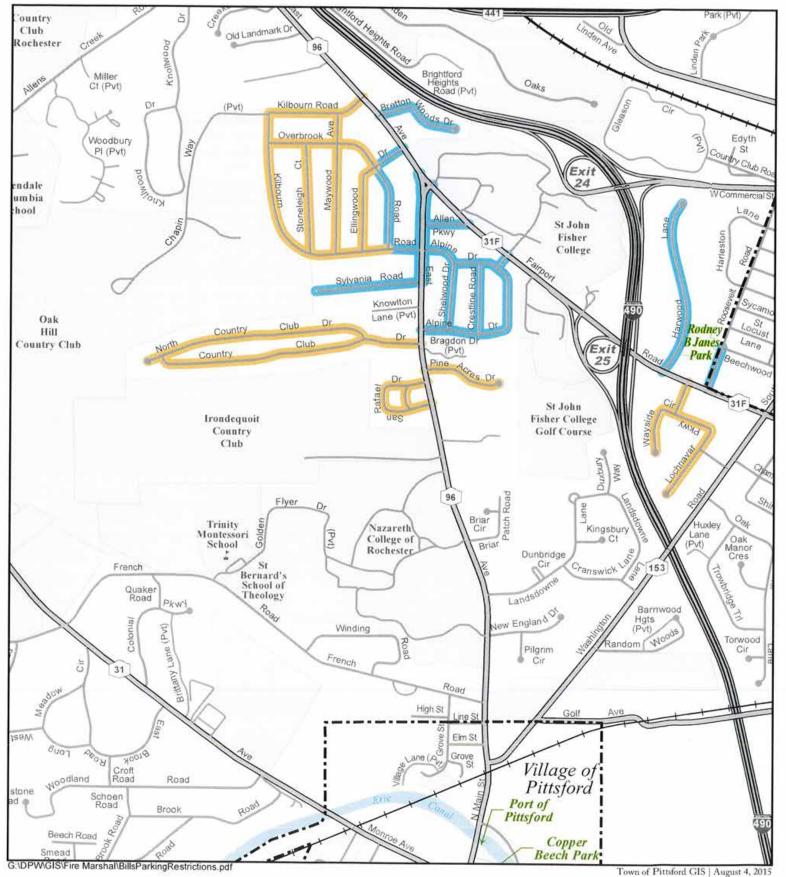

Public Hearing on Sewer District Extension JH-157 – Alpine Ridge Subdivision

Resolution for Approval of Sewer District Extension JH-157 – Alpine Ridge Subdivision

# **MEMORANDUM**

To: Town Board Members

From: Robert B. Koegel

**Date:** June 11, 2019

**Regarding:** Sewer District Extension JH-157 (Alpine Ridge Subdivision)

For Meeting On: June 18, 2019

#### Ladies and Gentlemen:

The Town Board has previously received a Petition for the establishment of an Extension to the Pittsford Sewer District, to be known as "JH-157, (Alpine Ridge Subdivision)". A Public Hearing on the Petition has been scheduled for the evening of June 18, 2019.

Attached is the proposed "Resolution and Order" approving the establishment of this Extension to the Sewer District.

Recommendation is hereby made that the Town Board approve the proposed Extension. In the event that the Board determines that action should take place on the proposed Sewer District Extension, I suggest the following Resolution motion:

I move that Extension JH-157, (Alpine Road Subdivision), to the Pittsford Sewer District, on lands located on Mendon Road and West Bloomfield Road owned by Morrell Builders, Inc., Jenny LaSala, Mary Ellen McCrossen, Kevin C. Ryan, and Christine D. Wilcox, be approved, as set forth in the proposed written Resolution and Order.

In the Matter of adding "Extension JH-157, (Alpine Ridge Subdivision)" to the PITTSFORD SEWER DISTRICT including the following properties:

| 651 Mendon Road 26.3 acres       | T.A. No. 192.01-1-6  |                |
|----------------------------------|----------------------|----------------|
| 206 W. Bloomfield Road 2.2 acres | T.A. No. 178.03-2-36 | RESOLUTION AND |
| 208 W. Bloomfield Road 2.1 acres | T.A. No. 178.03-2-38 | ORDER          |
| 597 Mendon Road                  | T.A. No. 178.03-2-10 | EXTENDING      |
| 611 Mendon Road                  | T.A. No. 178.03-2-9  | DISTRICT       |
| 619 Mendon Road                  | T.A. No. 178.03-2-8  |                |
| 625 Mendon Road                  | T.A. No. 178.03-2-30 |                |
|                                  |                      |                |

#### Proposed Description of Alpine Ridge Sewer District Extension JH-157

ALL THAT TRACT OR PARCEL OF LAND containing 37 acres, more or less, situate in Town Lot 6 & 8, Township 12, Range 5 of The Phelps Gorham Purchase, in the Town of Pittsford, County of Monroe, and State of New York, as shown on the drawing entitled "Alpine Ridge Subdivision, Sewer District Map" prepared by Marathon Engineering, having project number 0891-17, drawing number SK-1.0, dated February 12, 2019, and being more particularly bounded and described as follows:

Beginning at a point on the westerly Right-of-Way of Mendon Road, New York State Route 64, said point being the common corner of lands with tax account # 192.01-1-20 and lands with tax account # 192.01-1-6.0, said point also being on the common line of Town Lot 6 and Town Lot 4; thence

- 1. Heading westerly along said Town Lot Line, said line also being the southern property line of lands with tax account # 192.01-1-6.0, a distance of 764 feet more or less to the southwest corner of said lands; thence
- 2. Heading northerly along the western property line of lands with tax account # 192.01-1-6.0, a distance of 867 feet more or less to the southeast corner of lands with tax account # 178.03-2-38.0; thence
- 3. Heading westerly along the southern property line of lands with tax account # 178.03-2-38.0, a distance of 358 feet more or less to the southeast corner of lands with tax account # 178.03-2-39.0; thence
- Heading northerly along the eastern property line of lands with tax account # 178.03-2-39.0, a distance of 136 feet more or less to the northeast corner of said lands; thence
- 5. Heading westerly along the northern property line of lands with tax account # 178.03-2-39.0, a distance of 156 feet more or less to a point of curvature; thence
- 6. Continuing westerly along the northern property line of lands with tax account # 178.03-2-39.0, along a curve to the left, a distance of 47 feet more or less to the common corner of lands with tax account # 178.03-2-39.0 and lands with tax account number 178.03-2-38.0, said corner also being on the easterly Right-of-Way of West Bloomfield Road; thence
- 7. Heading northerly along said Right-of-Way, a distance of 90 feet more or less to the common corner of lands with tax account # 178.03-2-37 and lands with tax account # 178.03-2-36; thence
- 8. Heading easterly along the northern property line of lands with tax account # 178.03-2-36, a distance of 223 feet more or less to a point; thence

The following 3 courses along the western property line of lands with tax # 178.03-2-36:

- 9. Heading northerly, a distance of 40 feet more or less to a point; thence
- 10. Heading northerly, a distance of 246 feet more or less to a point; thence
- 11. Heading northerly, a distance of 131 feet more or less to the northeast corner of lands with tax account # 178.03-2-34; thence
- 12. Heading easterly along the northern property line of lands with tax account # 178.03-2-36, a distance of 237 feet more or less to the common corner of lands with tax account # 178.03-2-31 and lands with tax account # 178.03-2-36; thence

- 13. Heading northerly along the western property line of lands with tax account # 192.01-1-6.0, a distance of 268 feet more or less to the common corner of lands with tax account # 192.01-1-6.0 and lands with tax account # 178.03-2-31, said corner also being on the common line of Town Lot 6 and Town Lot 8; thence
- 14. Heading easterly along said Town Lot Line, said line also being the northern property line of lands with tax account # 192.01-1-6.0, a distance of 88 feet more or less to the southwest corner of lands with tax account # 178.03-2-9; thence
- 15. Heading northerly along the western property line of lands with tax account # 178.03-2-9, a distance of 415 feet more or less to the northwest corner of said lands; thence
- 16. Heading easterly along the northerly property line of said lands with tax account # 178.03-2-9, a distance of 297 feet more or less to the southwest corner of lands with tax account # 178.03-2-10; thence
- 17. Heading northerly along the western property line of said lands with tax account # 178.03-2-10, a distance of 250 feet more or less to the northwest corner of said lands; thence
- 18. Heading easterly along the northern property line of said lands with tax account # 178.03-2-10, a distance of 199 feet more or less to the northeast corner of said lands, said corner also being on the westerly Right-of-Way Way of Mendon Road; thence
- 19. Heading southerly along said Right-of-Way, along said lands with tax account # 178.03-2-10, lands with tax account # 178.03-2-9, lands with tax account # 178.03-2-8, lands with tax account # 178.03-2-30, and lands with tax account # 192.01-1-6.0, a distance 2470 feet more or less to the point or place of beginning.

Intending to describe a Sewer District Extension that includes T.A. No. 192.01-1-6.0, T.A. No. 178.03-2-30, T.A. No. 178.03-2-8, T.A. No. 178.03-2-9, T.A. No. 178.03-2-10, T.A. No. 178.03-2-36, and T.A. No. 178.03-2-38.0